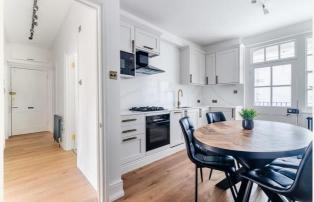

### What you need to know

- Two Double Bedrooms
- Generous Family Bathroom
- Well Proportioned Living Room
- Modern Kitchen/Dining Room
- Private Balcony
- Timber Floors Throughout
- Raised Ground Floor
- Newly Refurbished
- Share of Freehold
- Service Charge £6000 PA

#### Overview

This recently refurbished mansion flat is filled with natural light and features generous ceiling lights creating a real sense of space. There are two good sized bedrooms, a well proportioned reception room and separate modern kitchen-diner with access to a private balcony at the the rear. Originally built in 1897, a wealth of period details feature throughout, including ornate fireplaces, sash windows and ceiling cornices, all complemented by contemporary finishes and a modern specification.