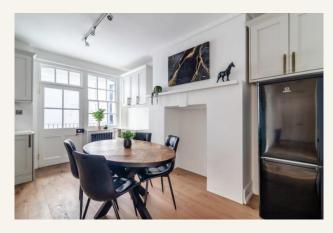

### What you need to know

- Two Double Bedrooms
- Generous Family Bathroom
- Well Proportioned Living Room
- Modern Kitchen/Dining Room
- Private Balcony
- Timber Floors Throughout
- Raised Ground Floor
- Newly Refurbished
- Share of Freehold
- Service Charge £6000 PA

#### Overview

This recently refurbished mansion flat is filled with natural light and features generous ceiling lights creating a real sense of space. There are two good sized bedrooms, a well proportioned reception room and separate modern kitchen-diner with access to a private balcony at the the rear. Originally built in 1897, a wealth of period details feature throughout, including ornate fireplaces, sash windows and ceiling cornices, all complemented by contemporary finishes and a modern specification.