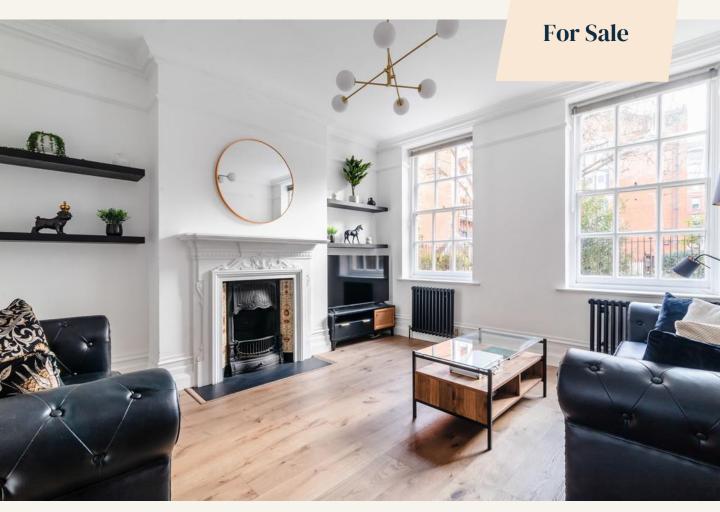

### What you need to know

- Two Double Bedrooms
- Generous Family Bathroom
- Well Proportioned Living Room
- Modern Kitchen/Dining Room
- Private Balcony
- Timber Floors Throughout
- Raised Ground Floor
- Newly Refurbished
- Share of Freehold
- Service Charge £6000 PA

#### Overview

This recently refurbished mansion flat is filled with natural light and features generous ceiling lights creating a real sense of space. There are two good sized bedrooms, a well proportioned reception room and separate modern kitchen-diner with access to a private balcony at the the rear. Originally built in 1897, a wealth of period details feature throughout, including ornate fireplaces, sash windows and ceiling cornices, all complemented by contemporary finishes and a modern specification.