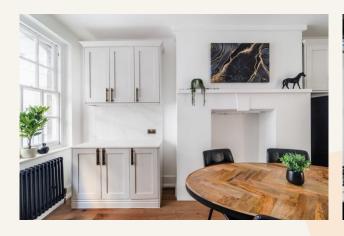

### What you need to know

- Two Double Bedrooms
- Generous Family Bathroom
- Well Proportioned Living Room
- Modern Kitchen/Dining Room
- Private Balcony
- Timber Floors Throughout
- Raised Ground Floor
- Newly Refurbished
- Share of Freehold
- Service Charge £6000 PA

#### Overview

This recently refurbished mansion flat is filled with natural light and features generous ceiling lights creating a real sense of space. There are two good sized bedrooms, a well proportioned reception room and separate modern kitchen-diner with access to a private balcony at the the rear. Originally built in 1897, a wealth of period details feature throughout, including ornate fireplaces, sash windows and ceiling cornices, all complemented by contemporary finishes and a modern specification.