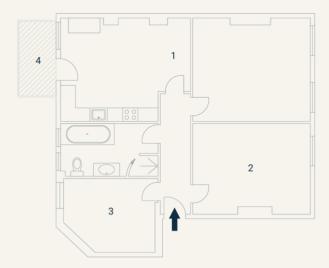

#### Broad Court, WC2

Approximate Gross Internal Area 70 sq m / 752 sq ft Excluding External Balcony Of 4 sq m / 43 sq ft Raised Ground Floor

| 1 Living /<br>Kitchen /<br>Dining<br>9.20 x 3.82M | 2 Bedroom<br>4.24 x 3.09M<br>13'9" x 10'1" | 3 Bedroom<br>3.50 x 2.72M<br>11'4" x 8'9" | 4 Balcony<br>2.66 x 1.32M<br>11'4" x 8'9" |
|---------------------------------------------------|--------------------------------------------|-------------------------------------------|-------------------------------------------|
|---------------------------------------------------|--------------------------------------------|-------------------------------------------|-------------------------------------------|