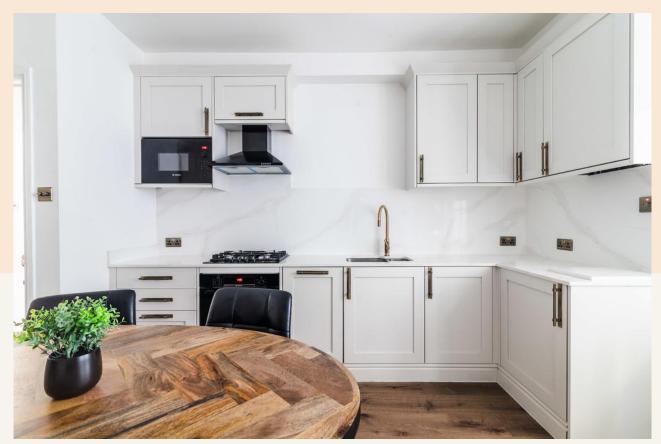

### What you need to know

- Two Double Bedrooms
- Generous Family Bathroom
- Well Proportioned Living Room
- Modern Kitchen/Dining Room
- Private Balcony
- Timber Floors Throughout
- Raised Ground Floor
- Newly Refurbished
- Share of Freehold
- Service Charge £6000 PA

#### Overview

This recently refurbished mansion flat is filled with natural light and features generous ceiling lights creating a real sense of space. There are two good sized bedrooms, a well proportioned reception room and separate modern kitchen-diner with access to a private balcony at the the rear. Originally built in 1897, a wealth of period details feature throughout, including ornate fireplaces, sash windows and ceiling cornices, all complemented by contemporary finishes and a modern specification.