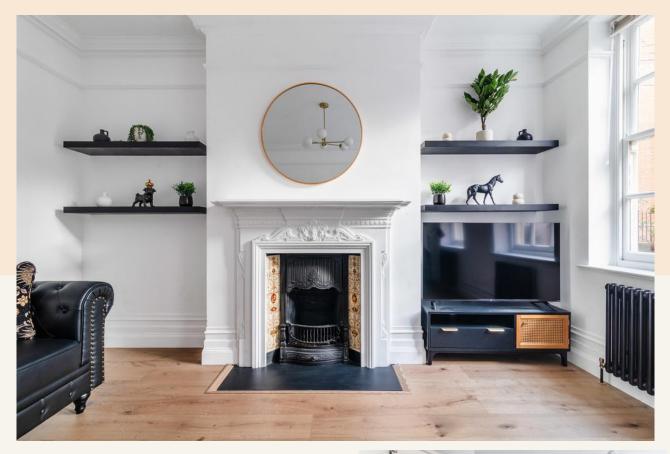

### What you need to know

- Two Double Bedrooms
- Generous Family Bathroom
- Well Proportioned Living Room
- Modern Kitchen/Dining Room
- Private Balcony
- Timber Floors Throughout
- Raised Ground Floor
- Newly Refurbished
- Share of Freehold
- Service Charge £6000 PA

#### Overview

This recently refurbished mansion flat is filled with natural light and features generous ceiling lights creating a real sense of space. There are two good sized bedrooms, a well proportioned reception room and separate modern kitchen-diner with access to a private balcony at the the rear. Originally built in 1897, a wealth of period details feature throughout, including ornate fireplaces, sash windows and ceiling cornices, all complemented by contemporary finishes and a modern specification.