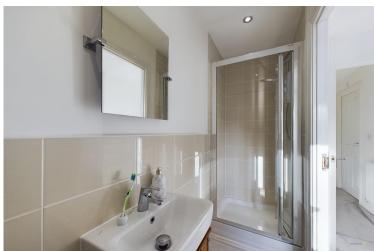

Upstairs on the first floor landing, there is a radiator and access to loft space with doors off into the two double bedrooms. The bedroom to the front of the property has carpeted flooring, radiator, useful built-in storage cupboard and two windows to the front elevation. Both bedrooms have fitted wardrobe storage and the master bedroom further benefits from its own en-suite shower room.

The master bedroom has carpeted flooring, built in wardrobe, window to the rear aspect and en-suite shower room. The contemporary family bathroom has a white suite comprising a white panelled bath with mains shower over, pedestal wash hand basin and low level WC, spotlights to the ceiling, part tiled walls and a wall mounted radiator.