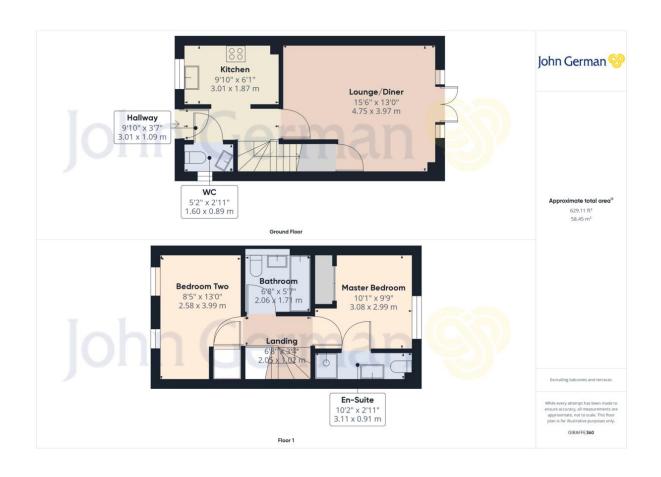

Internally the property comprises canopy porch with double glazed entrance door opening into the welcoming hallway with doors off into the guest cloakroom, lounge/diner, carpeted stairs rising to the first floor landing, and a an opening into the kitchen.

The kitchen is fitted with a range of matching cream gloss wall and base units with laminate worktops over, inset stainless steel sink with drainer, integrated Zanussi electric oven, four burner gas hob with extractor above, space and plumbing for a washing machine, tumble dryer and fridge freezer. There are spotlights to the ceiling, tiled flooring, and window to the front aspect. The spacious lounge/diner has a useful under stairs storage cupboard, carpeted flooring and French doors leading out to the rear garden.

Upstairs on the first floor landing, there is a radiator and access to loft space with doors off into the two double bedrooms. The bedroom to the front of the property has carpeted flooring, radiator, useful built-in storage cupboard and two windows to the front elevation. Both bedrooms have fitted wardrobe storage and the master bedroom further benefits from its own en-suite shower room.

The master bedroom has carpeted flooring, built in wardrobe, window to the rear aspect and en-suite shower room. The contemporary family bathroom has a white suite comprising a white panelled bath with mains shower over, pedestal wash hand basin and low level WC, spotlights to the ceiling, part tiled walls and a wall mounted radiator.