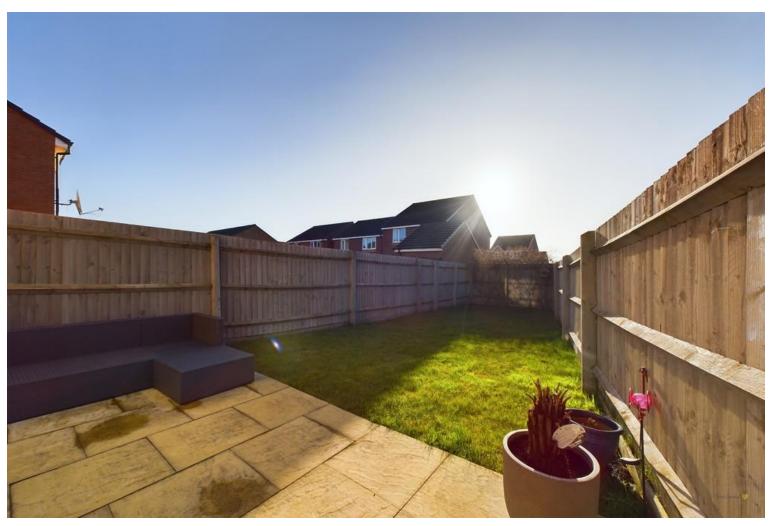

To the front of the property is a paved pathway leading to the front door with small lawned front garden and shrubs. To the side of the property is a tarmac driveway providing off-road parking for two vehicles and a gate leads to the fully enclosed rear garden with extended paved patio seating area and lawned garden.