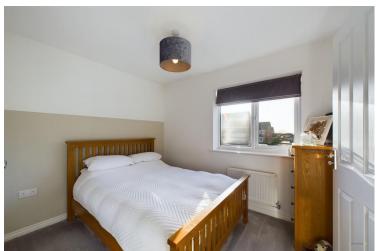

Upstairs on the first floor landing, there is a radiator and access to loft space with doors off into the two double bedrooms. The bedroom to the front of the property has carpeted flooring, radiator, useful built-in storage cupboard and two windows to the front elevation. Both bedrooms have fitted wardrobe storage and the master bedroom further benefits from its own en-suite shower room.

The master bedroom has carpeted flooring, built in wardrobe, window to the rear aspect and en-suite shower room. The contemporary family bathroom has a white suite comprising a white panelled bath with mains shower over, pedestal wash hand basin and low level WC, spotlights to the ceiling, part tiled walls and a wall mounted radiator.