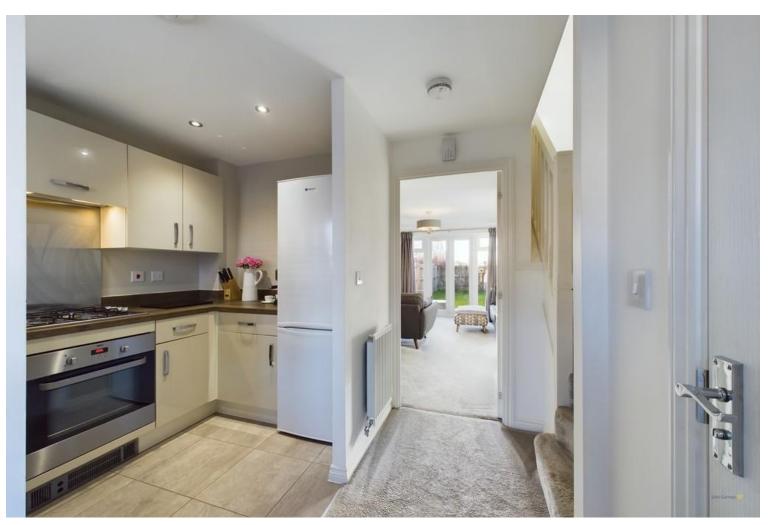

The kitchen is fitted with a range of matching cream gloss wall and base units with laminate worktops over, inset stainless steel sink with drainer, integrated Zanussi electric oven, four burner gas hob with extractor above, space and plumbing for a washing machine, tumble dryer and fridge freezer. There are spotlights to the ceiling, tiled flooring, and window to the front aspect. The spacious lounge/diner has a useful under stairs storage cupboard, carpeted flooring and French doors leading out to the rear garden.