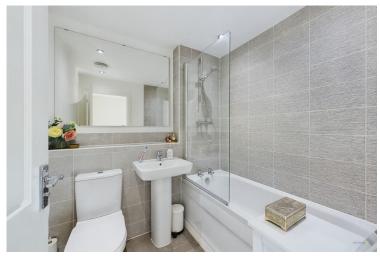

The master bedroom has carpeted flooring, built in wardrobe, window to the rear aspect and en-suite shower room. The contemporary family bathroom has a white suite comprising a white panelled bath with mains shower over, pedestal wash hand basin and low level WC, spotlights to the ceiling, part tiled walls and a wall mounted radiator.