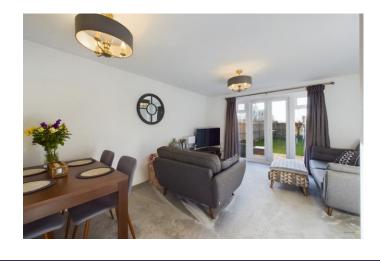

The kitchen is fitted with a range of matching cream gloss wall and base units with laminate worktops over, inset stainless steel sink with drainer, integrated Zanussi electric oven, four burner gas hob with extractor above, space and plumbing for a washing machine, tumble dryer and fridge freezer. There are spotlights to the ceiling, tiled flooring, and window to the front aspect. The spacious lounge/diner has a useful under stairs storage cupboard, carpeted flooring and French doors leading out to the rear garden.