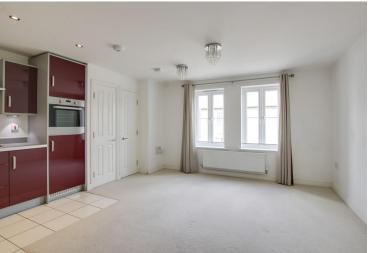

#### OPEN PLAN KITCHEN / LIVING ROOM

16' 2" x 15' 5" (4.93m x 4.7m)

Two UPVC windows to front. Storage cupboard. Cupboard housing gas boiler. Tv and telephone point. Radiator. Kitchen area: Fitted kitchen comprising work surfaces with complimentary drawers and cupboards under. Wall mounted cupboards. One and a half bowl sink with mixer tap and tiled splash backs. Built in electric oven and four ring gas hob with extractor over. Built in fridge / freezer, washing machine and dishwasher. Tiled floor in kitchen area.