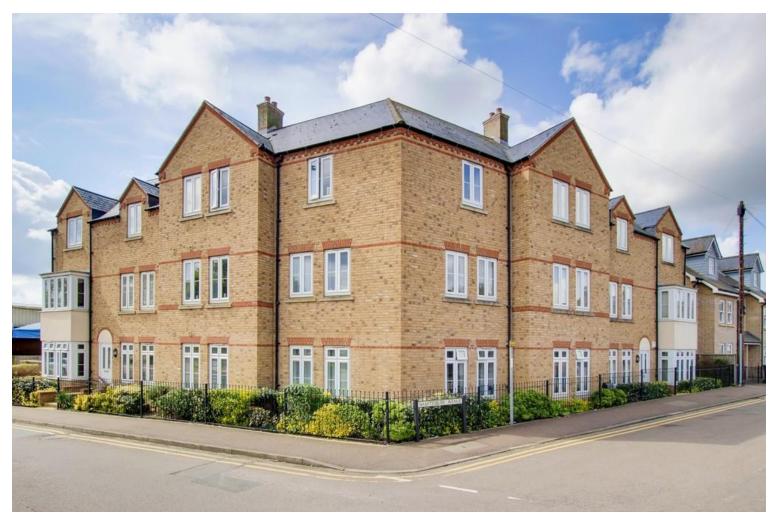

## 6 Sovereign Court, Kings Lane, St. Neots, PE19 1JZ

- First floor apartment
- One bedroom
- Close to Train Station and Town Centre
- Modern accommodation (Built 2013)
- Allocated parking to rear
  - Fitted kitchen appliances

## **Full Description**

A very well presented one bedroom first floor apartment situated with close walking distance to St Neots Railway Station and the Town Centre. The property is in a quiet position within easy reach of shops, pubs, restaurants and amenities including cinema, gyms and Priory Park. The modern accommodation comprises entrance hall, open plan kitchen (with fitted appliances) and living room, bedroom and a bathroom. The property benefits from gas radiator heating and UPVC windows. There is an allocated parking space to the rear. Viewing highly recommended. No forward chain!