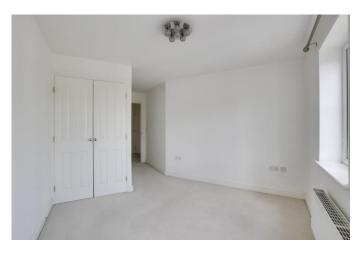

#### BEDROOM

9' 11" x 9' 3" (3.02m x 2.82m)

Two UPVC windows to front. Built in wardrobe. Radiator.