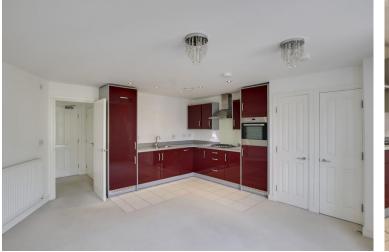

#### OPEN PLAN KITCHEN / LIVING ROOM

16' 2" x 15' 5" (4.93m x 4.7m)

Two UPVC windows to front. Storage cupboard. Cupboard housing gas boiler. Tv and telephone point. Radiator. Kitchen area: Fitted kitchen comprising work surfaces with complimentary drawers and cupboards under. Wall mounted cupboards. One and a half bowl sink with mixer tap and tiled splash backs. Built in electric oven and four ring gas hob with extractor over. Built in fridge / freezer, washing machine and dishwasher. Tiled floor in kitchen area.