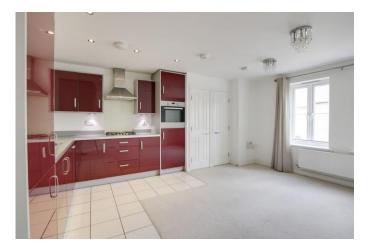

#### OPEN PLAN KITCHEN / LIVING ROOM

16' 2" x 15' 5" (4.93m x 4.7m)

Two UPVC windows to front. Storage cupboard. Cupboard housing gas boiler. Tv and telephone point. Radiator. Kitchen area: Fitted kitchen comprising work surfaces with complimentary drawers and cupboards under. Wall mounted cupboards. One and a half bowl sink with mixer tap and tiled splash backs. Built in electric oven and four ring gas hob with extractor over. Built in fridge / freezer, washing machine and dishwasher. Tiled floor in kitchen area.