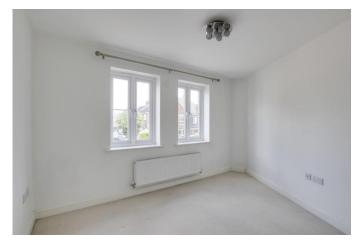

#### OPEN PLAN KITCHEN / LIVING ROOM

16' 2" x 15' 5" (4.93m x 4.7m)

Two UPVC windows to front. Storage cupboard. Cupboard housing gas boiler. Tv and telephone point. Radiator. Kitchen area: Fitted kitchen comprising work surfaces with complimentary drawers and cupboards under. Wall mounted cupboards. One and a half bowl sink with mixer tap and tiled splash backs. Built in electric oven and four ring gas hob with extractor over. Built in fridge / freezer, washing machine and dishwasher. Tiled floor in kitchen area.