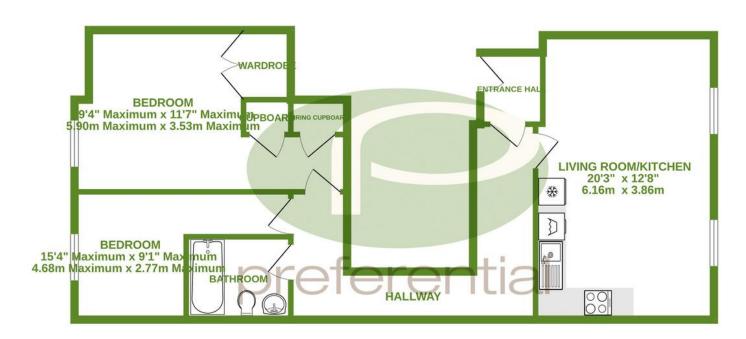

# **GROUND FLOOR** 741 sq.ft. (68.8 sq.m.) approx.

## **LOCAL AUTHORITY**

Birmingham City Council

Score Energy rating Current Potential 81-91 69-80 55-68 39-54 21-38 1-20

TOTAL FLOOR AREA: 741 sq.ft. (68.8 sq.m.) approx.

Whilst every attempt has been made to ensure the accuracy of the floorplan contained here, measurements of doors, windows, rooms and any other items are approximate and no responsibility is taken for any error, omission or mis-statement. This plan is for flustrative purposes only and should be used as such by any prospective purchaser. The services, systems and appliances shown have not been tested and no guarantee as to their operability or efficiency can be given.