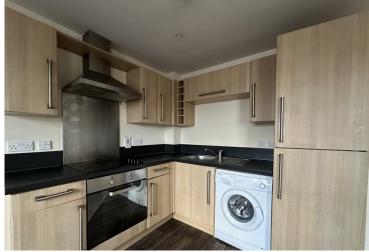

# 12 Goosemoor House

Goosemoor Lane, B23 5RF

Asking Price Of £130,000

- Second floor apartment
- Two bedrooms
- Electric heating
- Double glazing

- Open plan lounge/Kitchen
- Built in Fridge Freezer
- Built in wardrobes to bedroom One
- Allocated parking