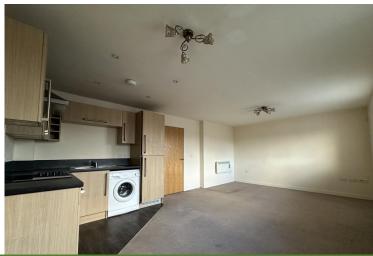

# 12 Goosemoor House

Goosemoor Lane, B23 5RF

Asking Price Of £130,000

- Second floor apartment
- Two bedrooms
- Electric heating
- Double glazing

- Open plan lounge/Kitchen
- Built in Fridge Freezer
- Built in wardrobes to bedroom One
- Allocated parking