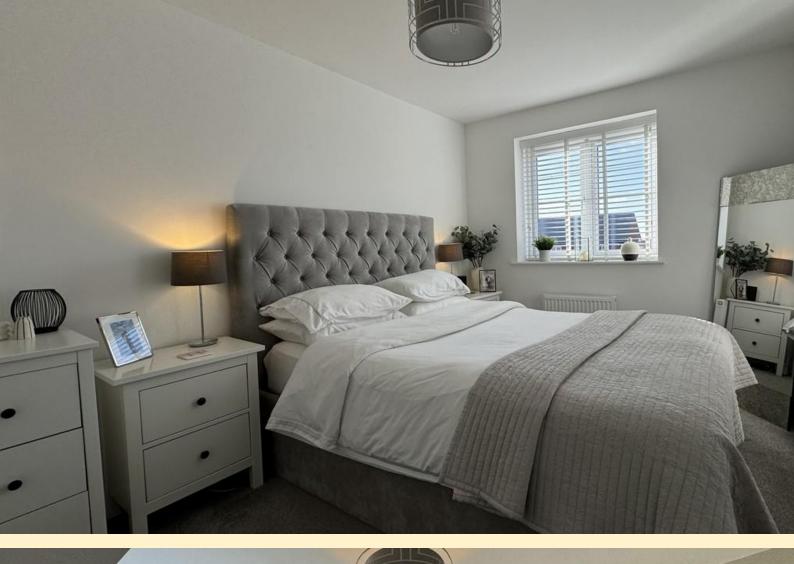

**LANDING** Taking the stairs from the entrance hall to the first floor landing with airing cupboard, loft hatch with pull down ladder to the fully boarded loft space and doors off to;

MAIN BEDROOM  $8'0" \times 12'5" (2.45m \times 3.80m)$  Having a window overlooking the rear garden, radiator, carpet flooring and door to the ensuite.