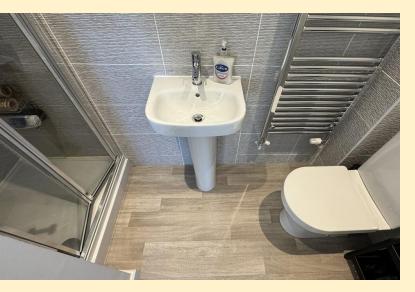

**ENSUITE** 3' 9" x 8' 5" (1.15m x 2.58m) Comprising of a walk-in shower cubicle, pedestal wash hand basin, close coupled WC and a heated towel rail. Part tiled walls, electric shaver point and vinyl flooring.