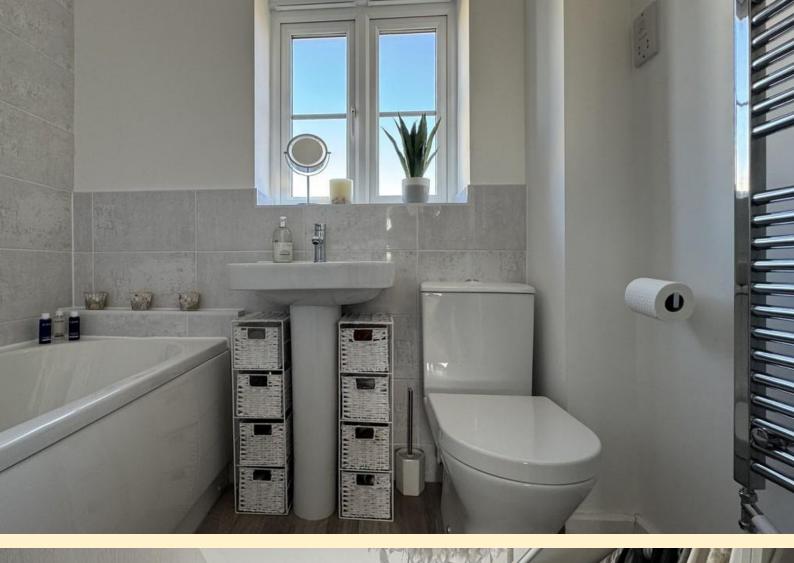

**ENSUITE** 3' 9" x 8' 5" (1.15m x 2.58m) Comprising of a walk-in shower cubicle, pedestal wash hand basin, close coupled WC and a heated towel rail. Part tiled walls, electric shaver point and vinyl flooring.