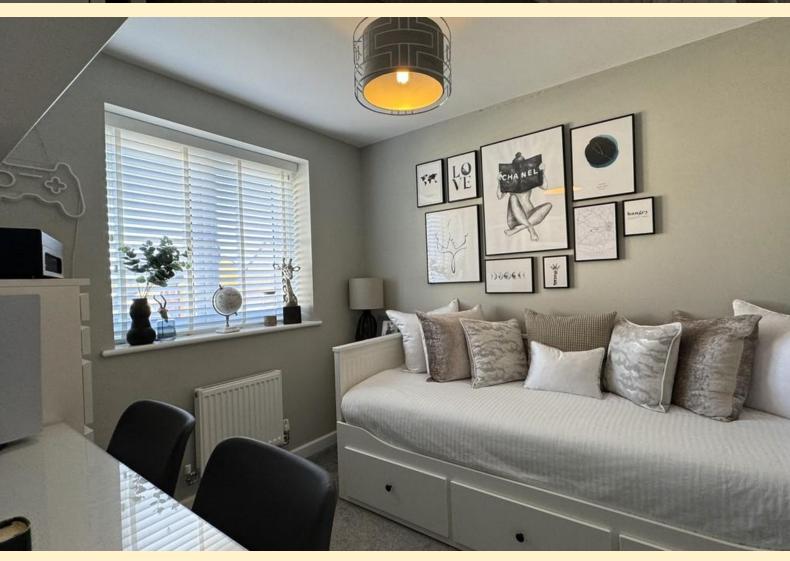

**BEDROOM TWO** 8'0" x 8'8" (2.46m x 2.65m) Having a window to the front as pect, radiator and carpet flooring.

**BATHROO M** 6' 5" x 6' 8" (1.97m x 2.04m) Comprising of a panel bath with shower riser over and glazed shower screen, pedestal wash hand basin, close coupled WC and a heated towel rail. Obscure glazed window, electric shaver point and vinyl flooring.

**BEDROOM THREE** 10' 4" x 6' 6" (3.15m x 2.00m) Having a window to the rear aspect, radiator and carpet flooring.

**FRONT ASPECT** Formal lawn with a shrub border to the front, paved pathway to the front door, tarmac driveway to the side providing ample off road parking with gated access to the rear garden.