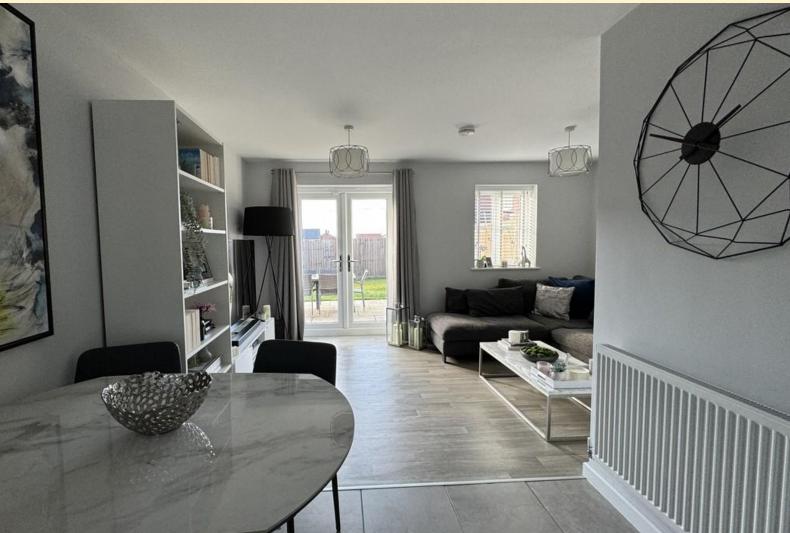

**LOUNGE** 11' 1" x 15' 4" (3.38m x 4.68m) Having french doors opening out onto the rear garden with a window to the side allowing plenty of natural light to fill the room, radiator, TV point and vinyl flooring.