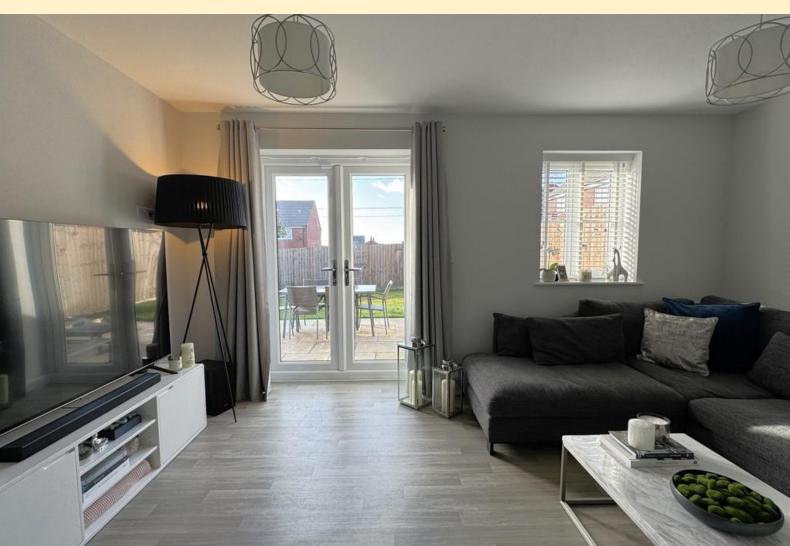

**LOUNGE** 11' 1" x 15' 4" (3.38m x 4.68m) Having french doors opening out onto the rear garden with a window to the side allowing plenty of natural light to fill the room, radiator, TV point and vinyl flooring.