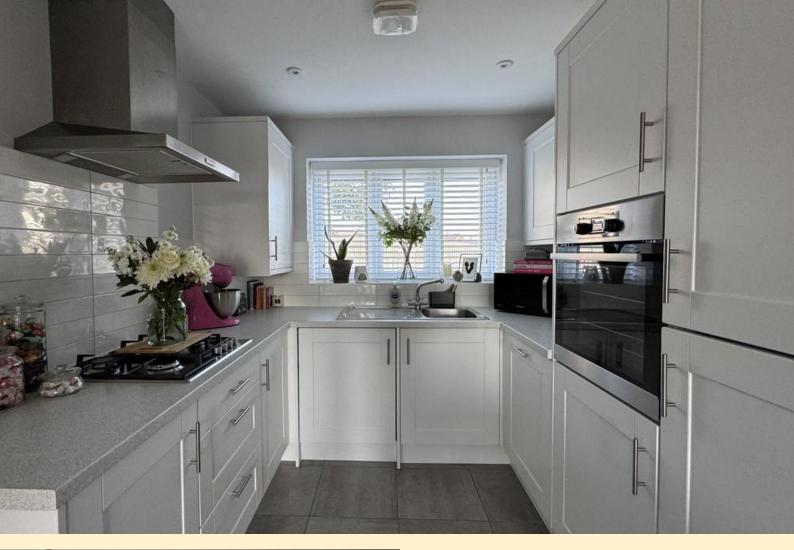

KITCHEN/DINER 8' 2" x 15' 2" (2.50m x 4.64m) Open-plan to the lounge the kitchen has been fitted with contemporary wall, base and drawer units with work surfaces over, stainless steel sink and drainer and plumbing for a washing machine. Integrated appliances to include; dishwasher, fridge freezer, eye level AEG electric oven and gas hob with extractor hood over. Window to the front aspect, USB sockets, inset spot lights, radiator and tiled flooring through to the dining area.