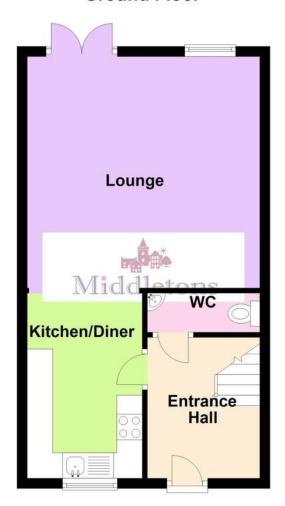

The accommodation on offer comprises; entrance hall, cloakroom, kitchen and lounge diner to the ground floor. Three bedrooms, one being ensuite and a family bathroom to the first floor. Outside the property benefits from a good sized rear garden and off road parking.

**ENTRANCE HALL** Storm porch to the part glazed front door into the entrance hall having stairs rising to the first floor, radiator, vinyl flooring and doors off to the cloakroom and kitchen.

**CLOAKROOM** 4' 10"  $\times$  2' 11" (1.48m  $\times$  0.91m) Comprising of a low flush WC, pedestal wash hand basin, radiator, extractor fan and vinyl flooring.

KITCHEN/DINER 8' 2" x 15' 2" (2.50m x 4.64m) Open-plan to the lounge the kitchen has been fitted with contemporary wall, base and drawer units with work surfaces over, stainless steel sink and drainer and plumbing for a washing machine. Integrated appliances to include; dishwasher, fridge freezer, eye level AEG electric oven and gas hob with extractor hood over. Window to the front aspect, USB sockets, inset spot lights, radiator and tiled flooring through to the dining area.

**LOUNGE** 11' 1" x 15' 4" (3.38m x 4.68m) Having french doors opening out onto the rear garden with a window to the side allowing plenty of natural light to fill the room, radiator, TV point and vinyl flooring.

## **Ground Floor**