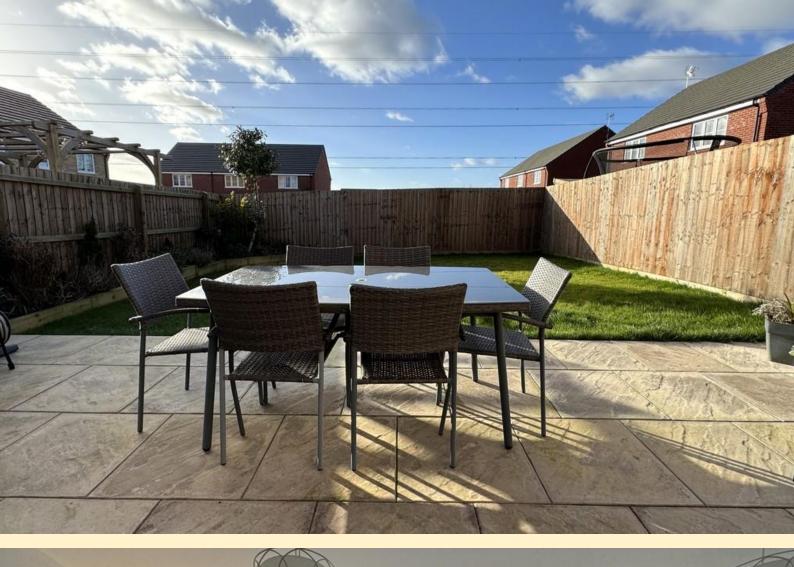

**REAR GARDEN** Having a paved patio area adjacent to the house, garden tap, lawn with a raised shrub bed down one side and wood panel fencing secures the boundary.

AGENTS NOTE Please note that any services, heating, systems or appliances have not been tested by Middletons, and no warranty can be given or implied as to their working order. Fixtures and fittings other than those mentioned to be agreed with the Seller. All measurements are approximate and all floor plans are intended as a guide only.