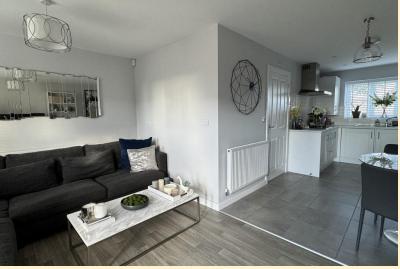

KITCHEN/DINER 8' 2" x 15' 2" (2.50m x 4.64m) Open-plan to the lounge the kitchen has been fitted with contemporary wall, base and drawer units with work surfaces over, stainless steel sink and drainer and plumbing for a washing machine. Integrated appliances to include; dishwasher, fridge freezer, eye level AEG electric oven and gas hob with extractor hood over. Window to the front aspect, USB sockets, inset spot lights, radiator and tiled flooring through to the dining area.

**LOUNGE** 11' 1" x 15' 4" (3.38m x 4.68m) Having french doors opening out onto the rear garden with a window to the side allowing plenty of natural light to fill the room, radiator, TV point and vinyl flooring.