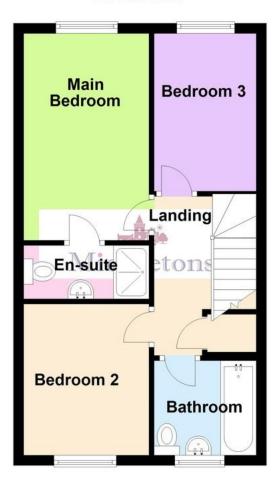

The accommodation on offer comprises; entrance hall, cloakroom, kitchen and lounge diner to the ground floor. Three bedrooms, one being ensuite and a family bathroom to the first floor. Outside the property benefits from a good sized rear garden and off road parking.

**LANDING** Taking the stairs from the entrance hall to the first floor landing with airing cupboard, loft hatch with pull down ladder to the fully boarded loft space and doors off to;

MAIN BEDROOM  $8'0" \times 12'5" (2.45m \times 3.80m)$  Having a window overlooking the rear garden, radiator, carpet flooring and door to the ensuite.

**ENSUITE** 3' 9" x 8' 5" (1.15m x 2.58m) Comprising of a walk-in shower cubicle, pedestal wash hand basin, close coupled WC and a heated towel rail. Part tiled walls, electric shaver point and vinyl flooring.

**BEDROOM TWO** 8'0" x 8'8" (2.46m x 2.65m) Having a window to the front as pect, radiator and carpet flooring.

**BATHROO M** 6' 5" x 6' 8" (1.97m x 2.04m) Comprising of a panel bath with shower riser over and glazed shower screen, pedestal wash hand basin, close coupled WC and a heated towel rail. Obscure glazed window, electric shaver point and vinyl flooring.

**BEDROOM THREE** 10' 4" x 6' 6" (3.15m x 2.00m) Having a window to the rear aspect, radiator and carpet flooring.

**FRONT ASPECT** Formal lawn with a shrub border to the front, paved pathway to the front door, tarmac driveway to the side providing ample off road parking with gated access to the rear garden.

## **First Floor**

This floorplan has been produced by Middletons as a guide only. For further information call 01664 566258.

Plan produced using PlanUp.