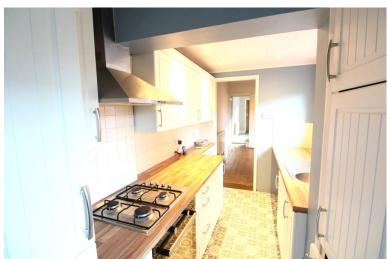

### **KITCHEN**

12' 7" x 6' 5" (3.84m x 1.96m) UPVC double glazed window to the side, eye level and base units with over worktop, gas hob/ oven, extractor fan, inset stainless steel sink, space for washing machine, space for fridge/ freezer, wood flooring, door to rear garden and bathroom.