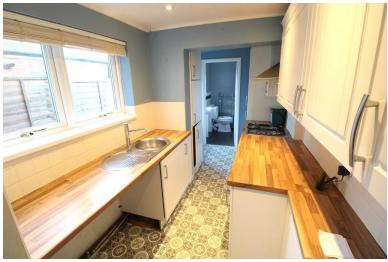

### **KITCHEN**

12' 7" x 6' 5" (3.84m x 1.96m) UPVC double glazed window to the side, eye level and base units with over worktop, gas hob/ oven, extractor fan, inset stainless steel sink, space for washing machine, space for fridge/ freezer, wood flooring, door to rear garden and bathroom.