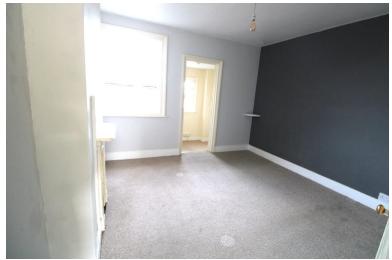

### **BEDROOM ONE**

11' 2"  $\times$  10' 9" (3.4m  $\times$  3.28m) UPVC double glazed window to the side, feature fire place, over stairs cupboard, fitted carpet, 1  $\times$  radiator.

#### **BEDROOM TWO**

11' 2" x 11' 2" (3.4m x 3.4m) UPVC double glazed window to the rear, feature fire place, fitted carpet, 1 x radiator, steps down to dressing room.