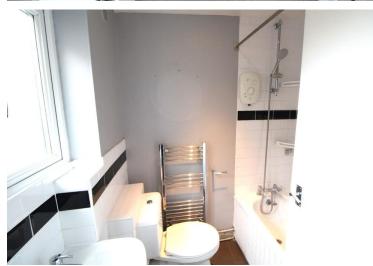

#### **BATHROOM**

5' 9" x 5' 2" (1.75m x 1.57m) UPVC double glazed window to the side, bath with over shower, low level wc, hand wash basin, heated towel rail, wood flooring.