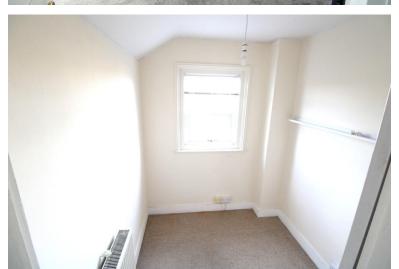

#### DRESSING ROOM

 $6' 8" \times 6' 5"$  (2.03m x 1.96m) UPVC double glazed window to the rear, fitted carpet, 1 x radiator.