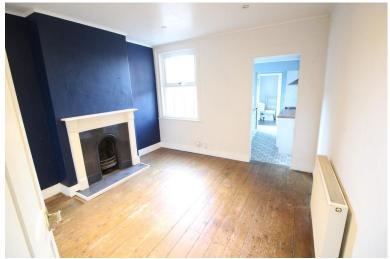

### **DINING ROOM**

11' 2"  $\times$  11' 1" (3.4m  $\times$  3.38m) UPVC double glazed window to the rear, open fire place, wood flooring, 1  $\times$  radiator.