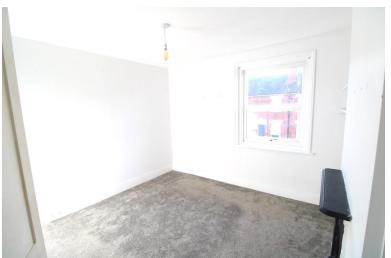

### **BEDROOM ONE**

11' 2"  $\times$  10' 9" (3.4m  $\times$  3.28m) UPVC double glazed window to the side, feature fire place, over stairs cupboard, fitted carpet, 1  $\times$  radiator.

#### **BEDROOM TWO**

11' 2" x 11' 2" (3.4m x 3.4m) UPVC double glazed window to the rear, feature fire place, fitted carpet, 1 x radiator, steps down to dressing room.