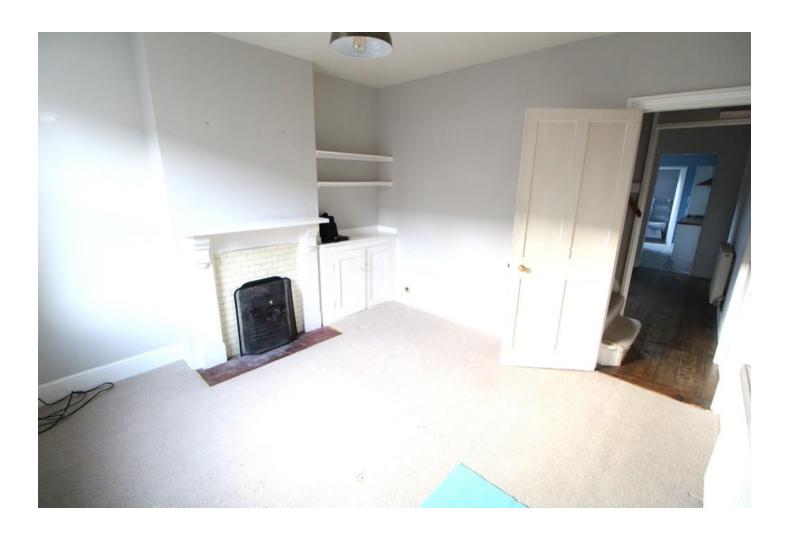

# LIVING ROOM

11' 2"  $\times$  102' (3.4m  $\times$  31.09m) UPVC double glazed window to the front, open fire place, fitted carpet, 1  $\times$  radiator.