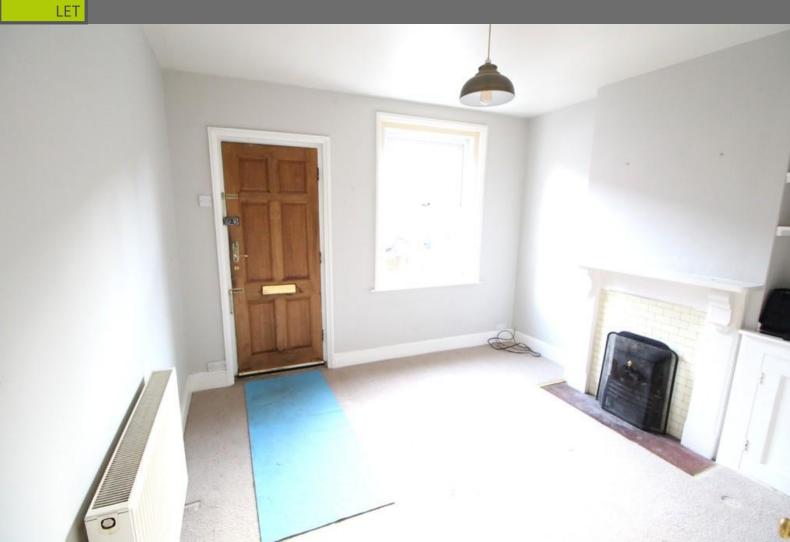

### **ENTRANCE HALL**

Wood door into

# LIVING ROOM

11' 2"  $\times$  102' (3.4m  $\times$  31.09m) UPVC double glazed window to the front, open fire place, fitted carpet, 1  $\times$  radiator.