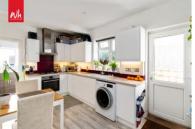

**ENTRANCE HALL** Radiator.

**LIVING ROOM** UPVC double glazed bay window, radiator, coving.

**BEDROOM** Radiator, 'French' doors to garden.

KITCHEN/BREAKFAST ROOM Incorporating one and a half bowl sink unit with drainer and mixer tap, adjacent laminate worksurface with cupboards and drawers under, matching eye-level wall cupboards, inset 4-ring gas hob with extractor over and oven, space for fridge/freezer, plumbing for washing machine, cupboard housing gas-fired boiler, radiator, UPVC double glazed window, door to garden.