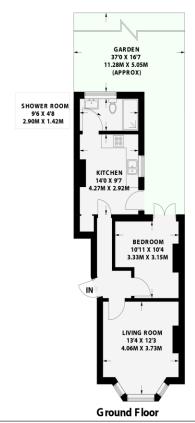

**ENTRANCE HALL** Radiator.

**LIVING ROOM** UPVC double glazed bay window, radiator, coving.

**BEDROOM** Radiator, 'French' doors to garden.

KITCHEN/BREAKFAST ROOM Incorporating one and a half bowl sink unit with drainer and mixer tap, adjacent laminate worksurface with cupboards and drawers under, matching eye-level wall cupboards, inset 4-ring gas hob with extractor over and oven, space for fridge/freezer, plumbing for washing machine, cupboard housing gas-fired boiler, radiator, UPVC double glazed window, door to garden.

**SHOWER ROOM** Comprising walk-in shower with tiled surround, wash-hand basin with cupboard under, UPVC double glazed frosted window, tiled floor.

## **PRINSEP ROAD**

HOVE

PPROXIMATE GROSS INTERNAL AREA (EXCLUDING LIMITED USE AREA 476 sq ft / 44.2 sq m

r plan is for illustration and identi fication purposes only and is not to scale, gardens, balconies and terraces are illustrative only and excluded from all a ladations. All site plans are for illustration purposes only and are not to scale. Global plans has been produced in accordance with floyal institution of Charter yours international Property Standards 2 (PIMSZ).

is floor plan has been produced in accordance with Royal Institution of Char wepors International Property Standards 2 (IPMS2), ry attempt has been made to ensure the accuracy however all measuremen tres, fittings and data shown is an approximate interpretation for illustrative poses only.