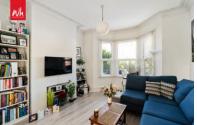

**ENTRANCE HALL** Radiator.

**LIVING ROOM** UPVC double glazed bay window, radiator, coving.

**BEDROOM** Radiator, 'French' doors to garden.

KITCHEN/BREAKFAST ROOM Incorporating one and a half bowl sink unit with drainer and mixer tap, adjacent laminate worksurface with cupboards and drawers under, matching eye-level wall cupboards, inset 4-ring gas hob with extractor over and oven, space for fridge/freezer, plumbing for washing machine, cupboard housing gas-fired boiler, radiator, UPVC double glazed window, door to garden.