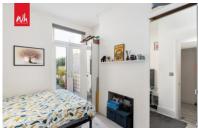

**ENTRANCE HALL** Radiator.

**LIVING ROOM** UPVC double glazed bay window, radiator, coving.

**BEDROOM** Radiator, 'French' doors to garden.

KITCHEN/BREAKFAST ROOM Incorporating one and a half bowl sink unit with drainer and mixer tap, adjacent laminate worksurface with cupboards and drawers under, matching eye-level wall cupboards, inset 4-ring gas hob with extractor over and oven, space for fridge/freezer, plumbing for washing machine, cupboard housing gas-fired boiler, radiator, UPVC double glazed window, door to garden.