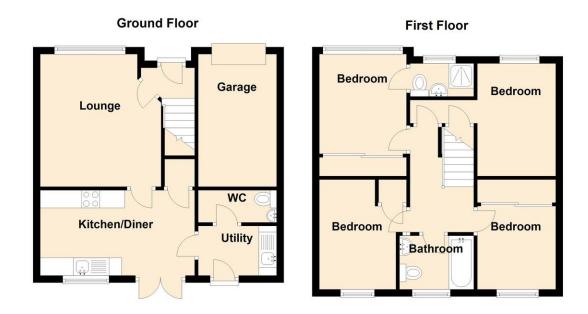

# Floorplans

### **Property Room sizes**

#### ENTRANCE HALL

LOUNGE 16' 7" x 12' 6" (5.05m x 3.81m) KITCH EN/DINER 16' 2" x 9' 8" (4.93m x 2.95m) UTILITY ROOM 6' 4" x 6' 1" (1.93m x 1.85m) W/C 5' 8" x 3' 8" (1.73m x 1.12m) BEDROOM 13' 5" x 9' 6" (4.09m x 2.9m) ENSUITE 6' 5" x 3' 5" (1.96m x 1.04m) BEDROOM 14' 8" x 13' 1" (4.47m x 3.99m) BEDROOM 11' 9" x 9' 7" (3.58m x 2.92m) BEDROOM 9' 8" x 8' 2" (2.95m x 2.49m) BATHROOM 7' 2" x 5' 7" (2.18m x 1.7m)