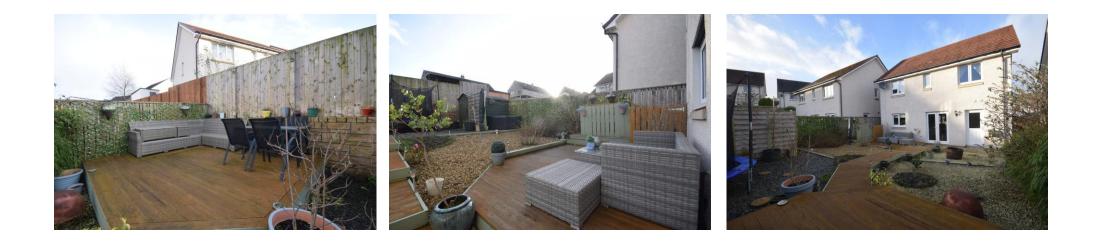

To the front there is off-street parking for 2 cars via a mono-bloc driveway that leads to a single garage.

The rear south facing garden is fully enclosed with timber fencing and has been fully landscaped with 2 decked areas, gravel for ease of maintenance.