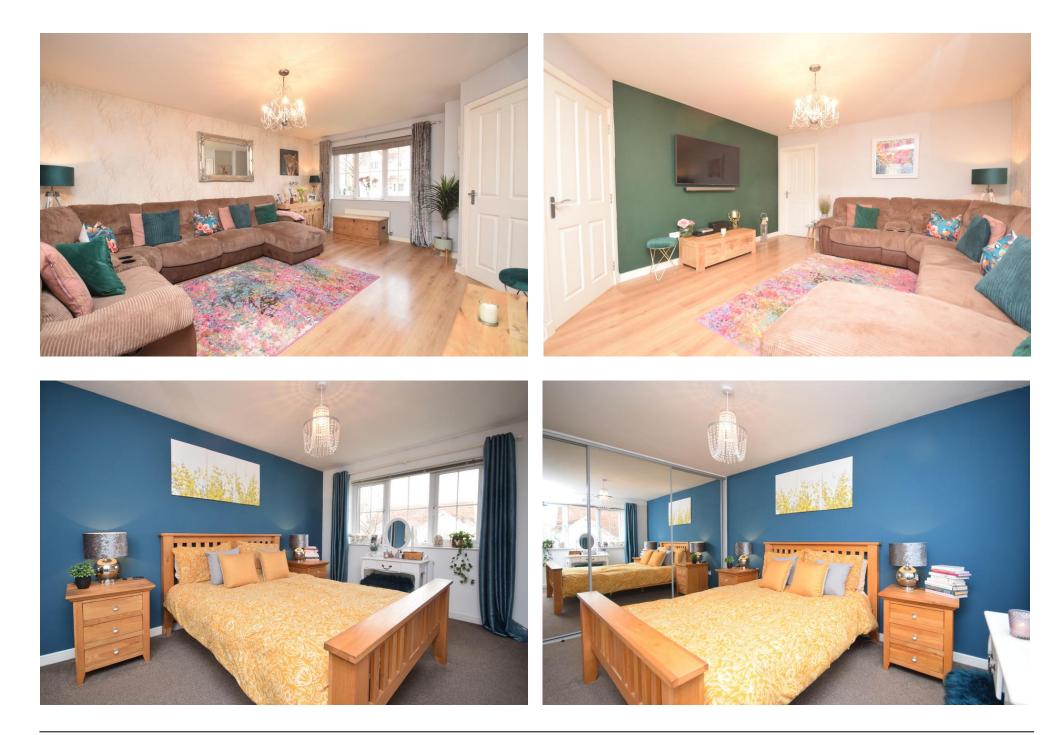

### Property Summary

Next Home are delighted to bring to the market this immaculately presented 4 bedroom detached villa situated in a sought after area of Perth.

The property would make an ideal family home with spacious accommodation set over 2 levels comprising: Entrance hall, spacious lounge, open plan fully fitted kitchen/dining room with French patio doors leading to the rear garden, utility room, w/c, 4 double bedrooms with principal en-suite and a family bathroom.

To the front there is off-street parking for 2 cars via a mono-bloc driveway that leads to a single garage.

The rear south facing garden is fully enclosed with timber fencing and has been fully landscaped with 2 decked areas, gravel for ease of maintenance.

Gas central heating and double glazing throughout.