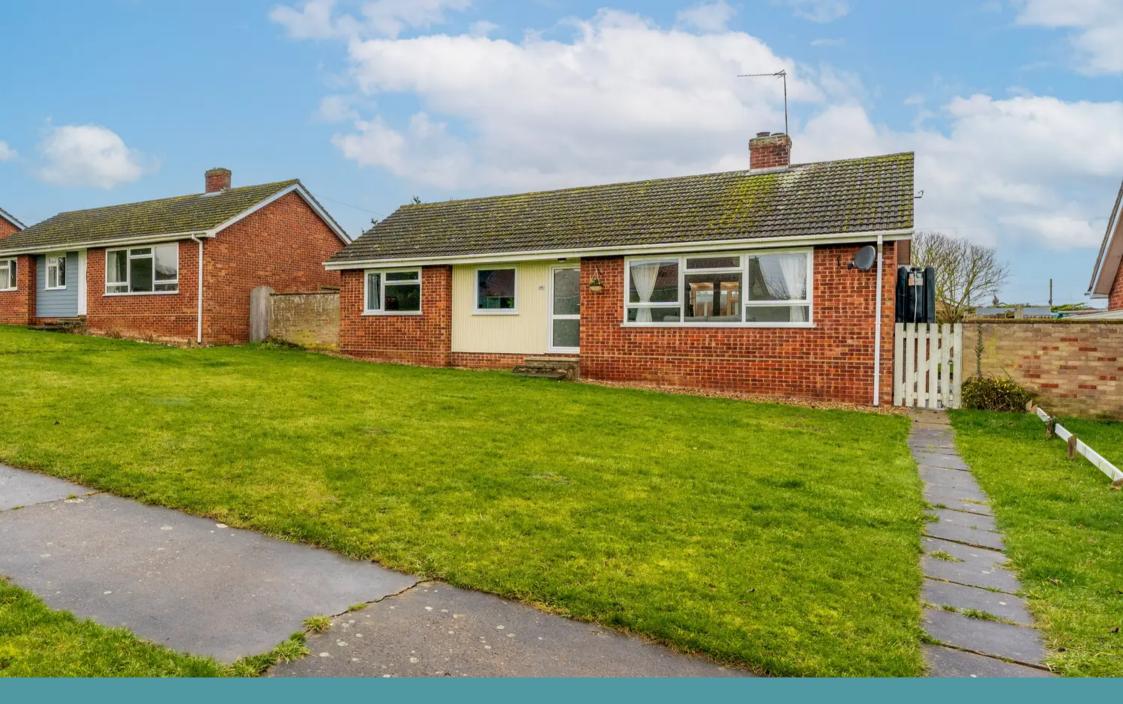

# 44 High Street

Wicklewood, Wymondham

GUIDE PRICE £300,000 - £325,000 This spacious bungalow welcomes you with an open-plan living and dining area, filled with natural light and perfect for entertaining. The well-equipped kitchen features bright cupboards and stylish wooden-themed worktops, complemented by a large conservatory adding extra space. Three generously sized bedrooms offer versatility, while the modern bathroom provides a relaxing space. Outside, the well-maintained garden with lawn and patio areas is an idyllic space for relaxation and the property includes off-road parking and a garage for convenience and storage.

## 44 High Street

Wicklewood, Wymondham

GUIDE PRICE £300,000 - £325,000 This spacious bungalow welcomes you with an open-plan living and dining area, filled with natural light and perfect for entertaining. The well-equipped kitchen features bright cupboards and stylish woodenthemed worktops, complemented by a large conservatory adding extra space. Three generously sized bedrooms offer versatility, while the modern bathroom provides a relaxing space. Outside, the well-maintained garden with lawn and patio areas is an idyllic space for relaxation and the property includes off-road parking and a garage for convenience and storage.