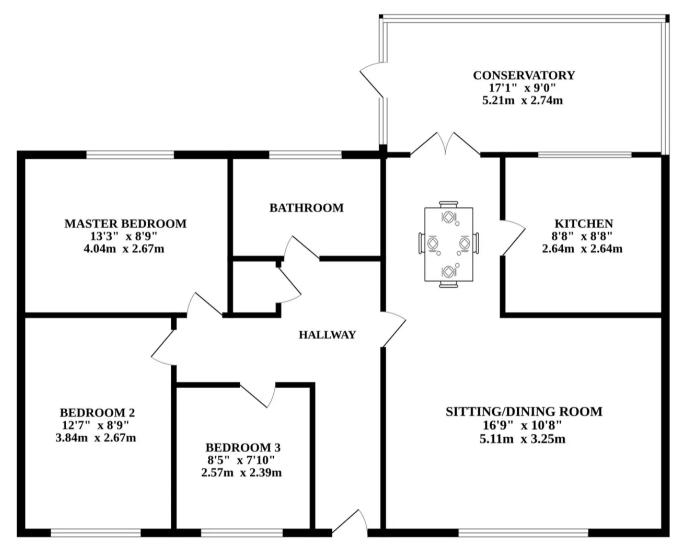

# 44 High Street

Wicklewood, Wymondham

GUIDE PRICE £300,000 - £325,000 This spacious bungalow welcomes you with an open-plan living and dining area, filled with natural light and perfect for entertaining. The well-equipped kitchen features bright cupboards and stylish wooden-themed worktops, complemented by a large conservatory adding extra space. Three generously sized bedrooms offer versatility, while the modern bathroom provides a relaxing space. Outside, the well-maintained garden with lawn and patio areas is an idyllic space for relaxation and the property includes off-road parking and a garage for convenience and storage.

## 44 High Street

Wicklewood, Wymondham

GUIDE PRICE £300,000 - £325,000 This spacious bungalow welcomes you with an open-plan living and dining area, filled with natural light and perfect for entertaining. The well-equipped kitchen features bright cupboards and stylish woodenthemed worktops, complemented by a large conservatory adding extra space. Three generously sized bedrooms offer versatility, while the modern bathroom provides a relaxing space. Outside, the well-maintained garden with lawn and patio areas is an idyllic space for relaxation and the property includes off-road parking and a garage for convenience and storage.

#### THE PROPERTY

As you step inside, you are greeted by a spacious open-plan living room and dining room, adorned with large windows that flood the area with natural light. This inviting space allows for seamless entertaining and ample room to accommodate

### **GROUND FLOOR**