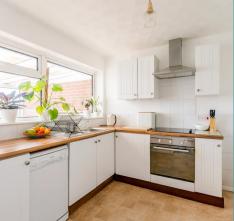

# 44 High Street

Wicklewood, Wymondham

GUIDE PRICE £300,000 - £325,000 This spacious bungalow welcomes you with an open-plan living and dining area, filled with natural light and perfect for entertaining. The well-equipped kitchen features bright cupboards and stylish wooden-themed worktops, complemented by a large conservatory adding extra space. Three generously sized bedrooms offer versatility, while the modern bathroom provides a relaxing space. Outside, the well-maintained garden with lawn and patio areas is an idyllic space for relaxation and the property includes off-road parking and a garage for convenience and storage.

#### THE PROPERTY

As you step inside, you are greeted by a spacious open-plan living room and dining room, adorned with large windows that flood the area with natural light. This inviting space allows for seamless entertaining and ample room to accommodate