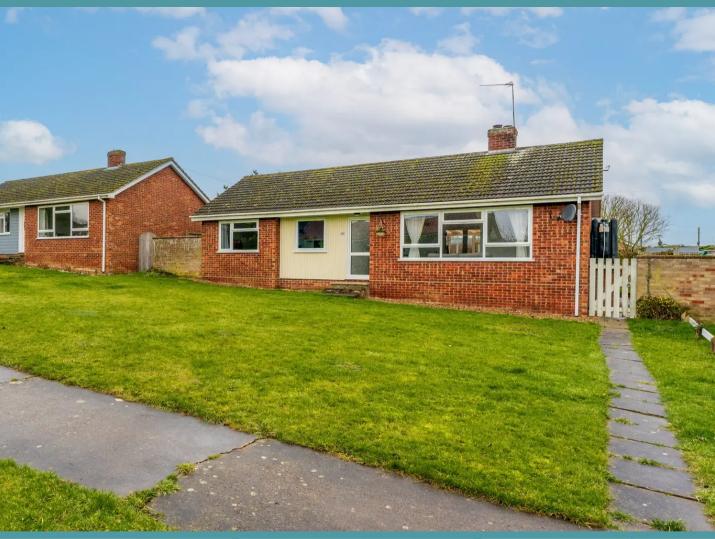

# 44 High Street

Wicklewood, Wymondham

GUIDE PRICE £300,000 - £325,000 This spacious bungalow welcomes you with an open-plan living and dining area, filled with natural light and perfect for entertaining. The well-equipped kitchen features bright cupboards and stylish wooden-themed worktops, complemented by a large conservatory adding extra space. Three generously sized bedrooms offer versatility, while the modern bathroom provides a relaxing space. Outside, the well-maintained garden with lawn and patio areas is an idyllic space for relaxation and the property includes off-road parking and a garage for convenience and storage.

## 44 High Street

Wicklewood, Wymondham

GUIDE PRICE £300,000 - £325,000 This spacious bungalow welcomes you with an open-plan living and dining area, filled with natural light and perfect for entertaining. The well-equipped kitchen features bright cupboards and stylish woodenthemed worktops, complemented by a large conservatory adding extra space. Three generously sized bedrooms offer versatility, while the modern bathroom provides a relaxing space. Outside, the well-maintained garden with lawn and patio areas is an idyllic space for relaxation and the property includes off-road parking and a garage for convenience and storage.