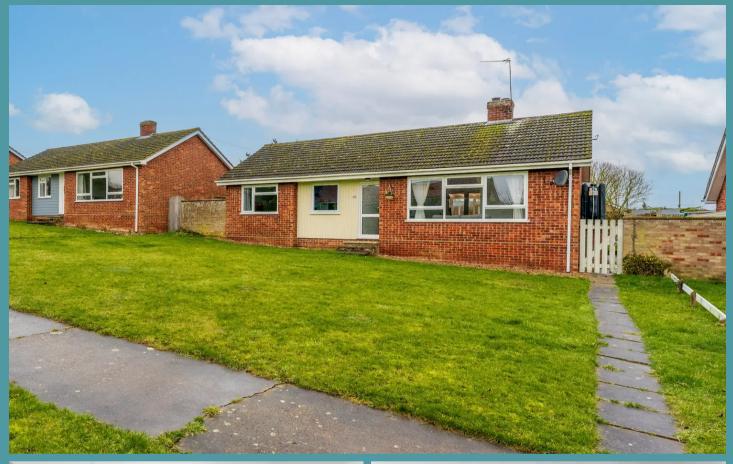

# 44 High Street

Wicklewood, Wymondham

GUIDE PRICE £300,000 - £325,000 This spacious bungalow welcomes you with an open-plan living and dining area, filled with natural light and perfect for entertaining. The well-equipped kitchen features bright cupboards and stylish wooden-themed worktops, complemented by a large conservatory adding extra space. Three generously sized bedrooms offer versatility, while the modern bathroom provides a relaxing space. Outside, the well-maintained garden with lawn and patio areas is an idyllic space for relaxation and the property includes off-road parking and a garage for convenience and storage.

#### LOCATION

Nestled in the setting of High Street, Wicklewood, this property enjoys an ideal and quiet location with convenient access to Wymondham via bus links. Residents benefit from a myriad of amenities in Wymondham, including well-known supermarkets like Waitrose and Lidl, providing convenient shopping options. Excellent schooling choices add to the appeal and with easy access onto the A47, commuting to Norwich becomes seamless, offering even more amenities, making this location an ideal blend of peaceful living and accessibility to a range of facilities.