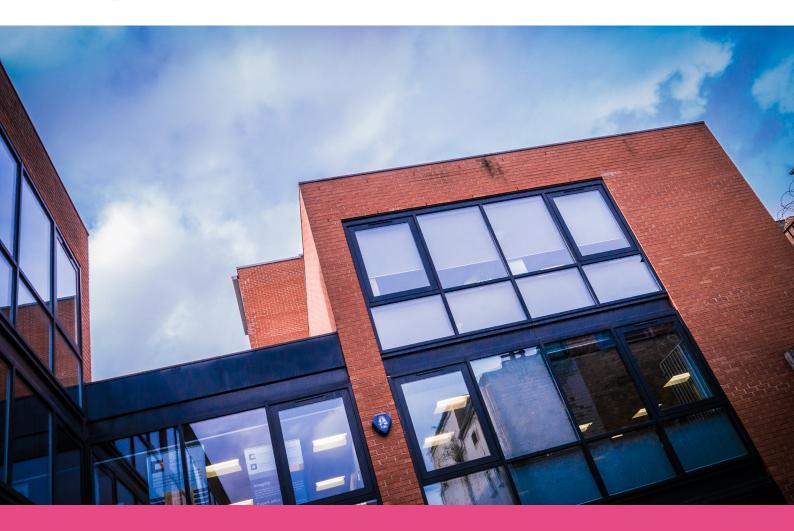

# A Recently Refurbished Modern Office Suite, Close to St Paul's Square

**750** sq ft

(69.68 sq m)

- Refurbished Office
- Colling and Heating
- Carpeted Flooring
- 1 Car Parking Space
- Double Glazing

#### **Description**

The property comprises a modern three-storey modern office building which has been split to provide contemporary accommodation on each level:

The suites have been refurbished to a high standard and provides the following: