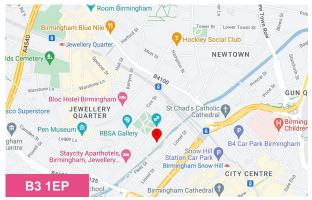

#### Location

The property is situated on Water Street within the popular St Pauls district of Birmingham.

Birmingham City Centre is approximately 700 yards to the south east via Ludgate Hill and Church Street with access to the motorway network via the A38(M) approximately 0.75 miles northeast via Ludgate Hill and the A4400 Queensway dual carriageway.

Public transport links are excellent with a number of bus services close by and Snowhill Train and Metro Station being only a short walk.