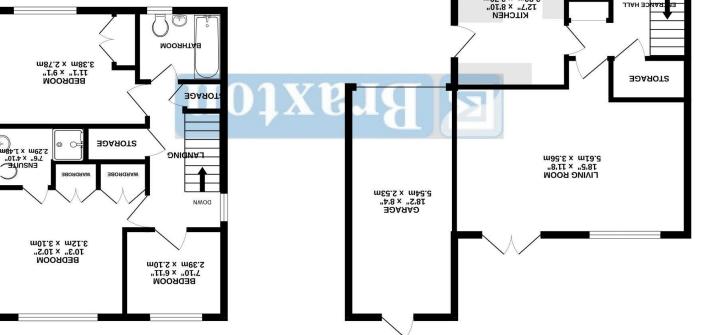

\*CLOAKROOM \*LIVING ROOM
\*KITCHEN/BREAKFAST ROOM \*MAIN BEDROOM
WITH EN-SUITE SHOWER ROOM \*TWO FURTHER
BEDROOMS \*FAMILY BATHROOM \*SOUTH FACING
REAR GARDEN \*GARAGE & DRIVEWAY PARKING
\*NO ONWARD CHAIN \*EPC RATING C \*COUNCIL TAX
BAND E

Made with Metropix ©2024 prospective purchaser. The services, systems and appliances shown have not been tested and no guarantee as to their operability or efficiency can be given. of doors, windows, rooms and any other items are approximate and no responsibility is taken for any error, omission or mis-statement. This plan is for illustrative purposes only and should be used as such by any Whilst every attempt has been made to ensure the accuracy of the floorplan contained here, measurements

TOTAL FLOOR AREA: 1043 sq.ft. (96.9 sq.m.) approx.

39-41 High Street, Maidenhead, Berkshire SL6 11F

Email: property@braxtons.co.uk

Tel: 01628 674234 Fax: 01628 785432

the Property on Saman

SOOPLO

3.83m x 2.70m