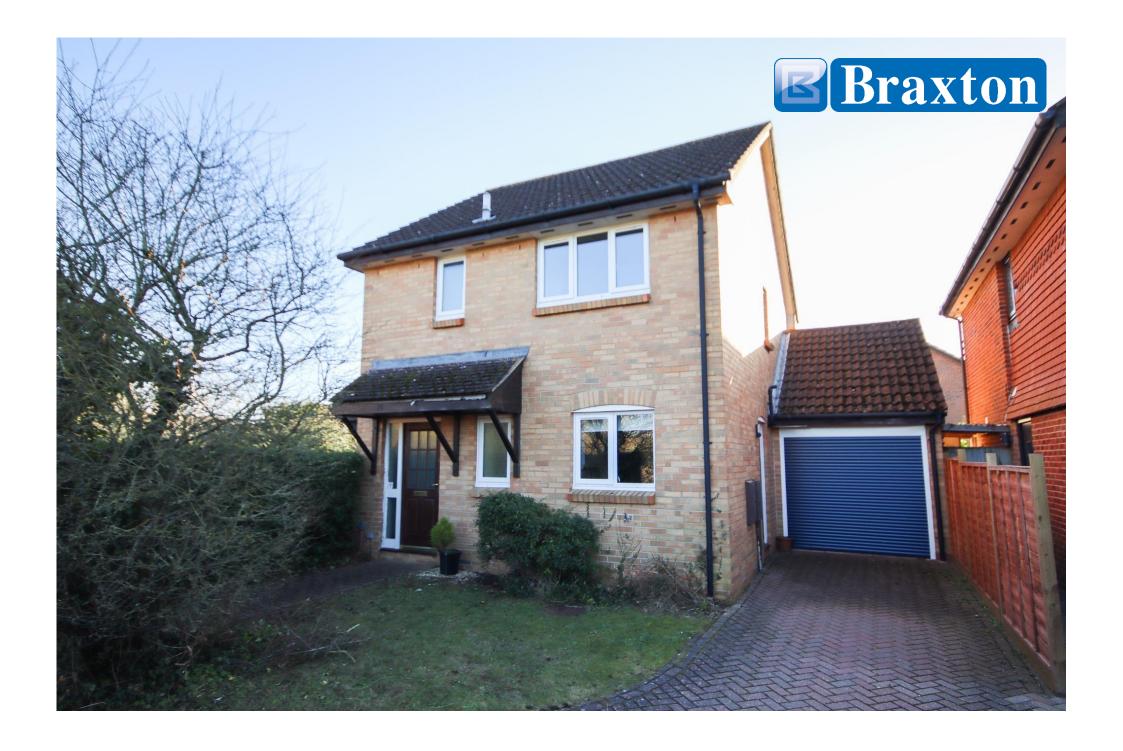

## 20 GOOCH CLOSE, TWYFORD BERKSHIRE RG10 0XS

PRICE: £595,000 FREEHOLD

Located in a quiet position on the ever-popular Broad Hinton/Waltham Chase Development, a spacious three bedroom detached family home featuring a generous living room, kitchen/breakfast room, family bathroom, south-facing rear garden, single garage and driveway parking. The property overlooks a large park and is approximately 0.43 miles from the mainline railway station serving London Paddington and Reading via the Eizabeth Line. A further short walk to the village centre with a range of shops and facilities, including a Waitrose, Tesco Express, independent retailers, doctor and dental surgeries and a local library. You are also spoilt for choice when it comes to the many fine pubs and restaurants in Twyford and the surrounding villages. The property would now benefit from some cosmetic modernisation and is offered to the market with NO ONWARD CHAIN.