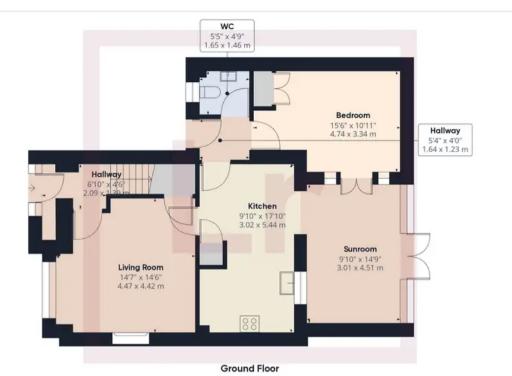

## Approximate total area®

1199.93 ft<sup>2</sup> 111.48 m<sup>2</sup>

Excluding balconies and terraces

While every attempt has been made to ensure accuracy, all measurements are approximate, not to scale. This floor plan is for illustrative purposes only.