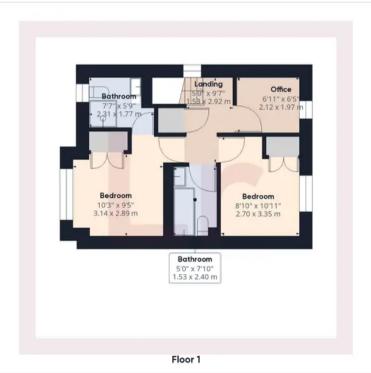

## Approximate total area®

1199.93 ft<sup>2</sup> 111.48 m<sup>2</sup>

Excluding balconies and terraces

While every attempt has been made to ensure accuracy, all measurements are approximate, not to scale. This floor plan is for illustrative purposes only.