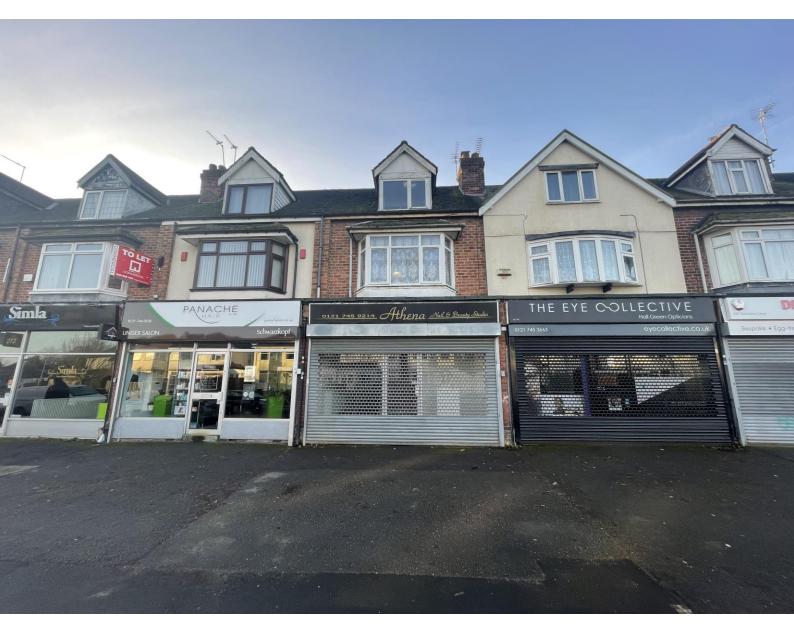

## 276 Baldwins Lane, Hall Green, Birmingham, B28 OXB

#### Location

The premises are located along a parade of shops on the southern end of Baldwins Lane, in a densely populated residential location.

The shops location provides easy access to the Robin Hood Island and Stratford Road (A34) which in turn provides arterial access to Birmingham City Centre, located approximately. 8 miles north.

#### Description

The property comprises of a ground floor retail premises located along a busy retail parade, which was formerly used as a beauty salon.

The shop benefits from a glazed façade and pedestrian access door and opens into a small retail / reception area.