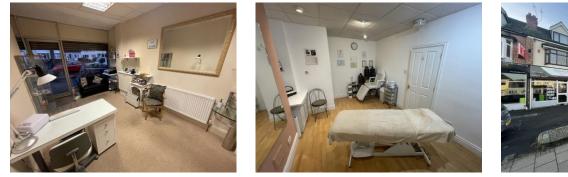

#### Description

The property comprises of a ground floor retail premises located along a busy retail parade, which was formerly used as a beauty salon.

The shop benefits from a glazed façade and pedestrian access door and opens into a small retail / reception area.

There are three treatment rooms which are accessed from the reception area and an inner hallway.

WC and kitchen facilities are available to the rear of the premises.

On street parking is available to the forecourt and on-street along Baldwins Lane.