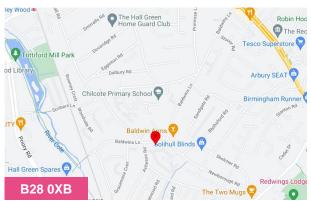

#### Location

The premises are located along a parade of shops on the southern end of Baldwins Lane, in a densely populated residential location.

The shops location provides easy access to the Robin Hood Island and Stratford Road (A34) which in turn provides arterial access to Birmingham City Centre, located approximately. 8 miles north.

The national motorway network at J4 of the M42 which is located 4 miles distant.