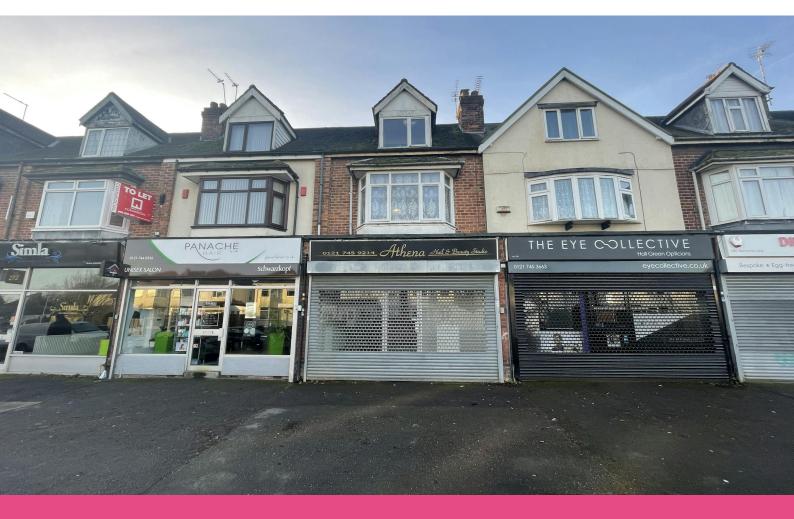

# 276 Baldwins Lane, Hall Green, Birmingham, B28 0XB

### **Description**

The property comprises of a ground floor retail premises located along a busy retail parade, which was formerly used as a beauty salon.

The shop benefits from a glazed façade and pedestrian access door and opens into a small retail / reception area.

There are three treatment rooms which are accessed from the reception area and an inner hallway.

WC and kitchen facilities are available to the rear of the premises.

On street parking is available to the forecourt and on-street along Baldwins Lane.