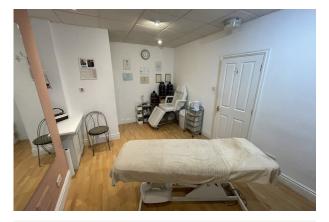

There are three treatment rooms which are accessed from the reception area and an inner hallway.

WC and kitchen facilities are available to the rear of the premises.

On street parking is available to the forecourt and on-street along Baldwins Lane.