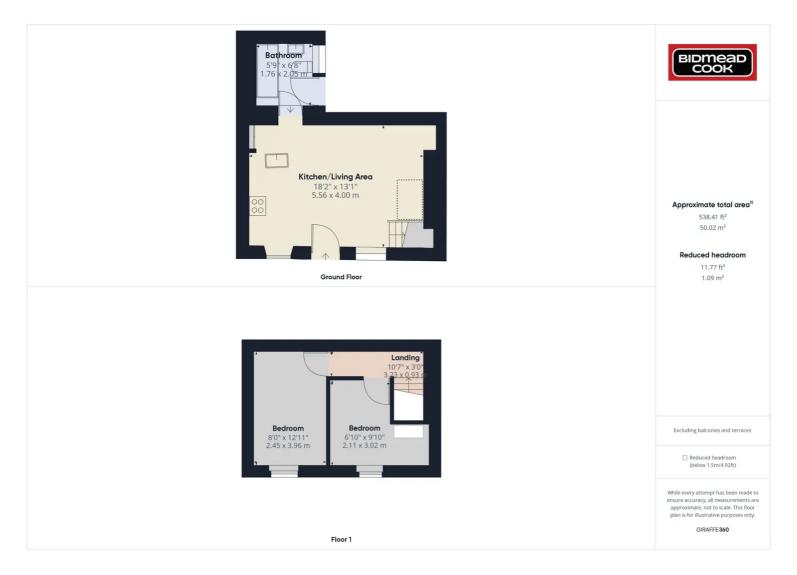

## £95,000 Freehold

Mid-Terrace Property • Modern Kitchen and Bathroom • Two Bedrooms • Rear Patio Garden • Convenient Location for Amenities • Open-Plan Living

26 Whitcombe Street, Aberdare, Rhondda Cynon Taff, CF44 7AU Tel: 01685 886086 Email: aberdare@bidmeadcook.co.uk www.bidmeadcook.co.uk A two bedroom, mid-terrace property having a modern interior. The accommodation comprises a reception area, open-plan kitchen having a built-in electric hob and oven and solid wood worktops, space and plumbing for washing machine and further space for appliance. Bathroom having a vanity wash hand basin and bath with shower over. To the first floor are two bedrooms. To the rear is a patio area being enclosed by fenced boundaries. The property is located approximately 1 mile from the bus and train station, the local primary school is approximately a third of a mile away and there are local shopping amenities. Early viewing highly recommended.