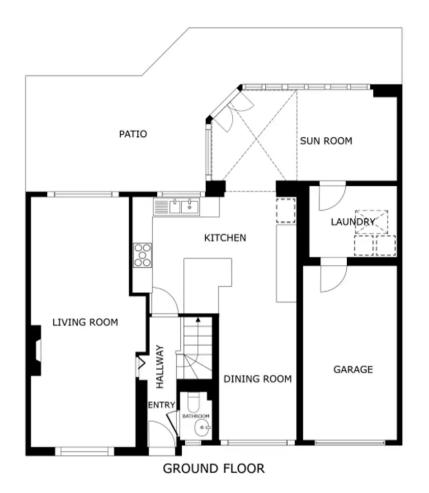

### **Bedroom**

8' 8" x 7' 9" (2.64m x 2.36m)

GROSS INTERNAL AREA
GROUND FLOOR 916 sq.ft. FLOOR 1 540 sq.ft.
EXCLUDED AREAS: GARAGE 159 sq.ft. PATIO 335 sq.ft.
TOTAL: 1,455 sq.ft.