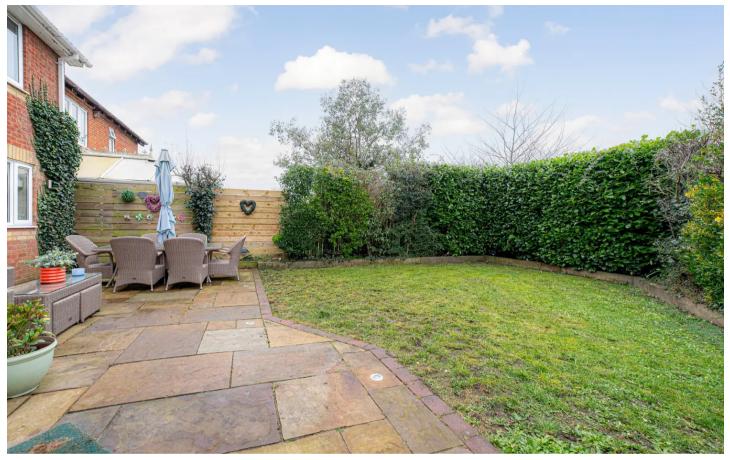

Outside, a private rear garden with a westerly aspect invites outdoor enjoyment, basking in sunshine for most of the day. A block-paved driveway provides ample off-road parking and leads to a garage.

- Extended Detached Family Home
- Stunning Open Plan Kitchen/Diner and Conservatory
- Office Room
- Integral Access To Garage
- Tucked Away Location
- West Facing Rear Garden