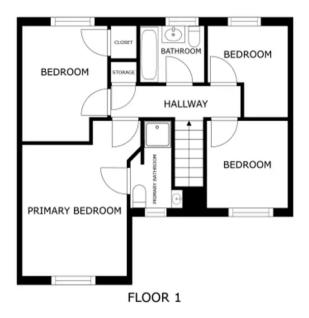

### **First Floor**

Leading to

### **Bedroom**

11' 4" x 8' 3" (3.45m x 2.51m)

## Bedroom

13' 0" x 10' 4" (3.96m x 3.15m)

### **En-Suite**

8' 9" x 4' 0" (2.67m x 1.22m)

### Bathroom

6' 6" x 5' 8" (1.98m x 1.73m)

#### Bedroom

8' 9" x 8' 9" (2.67m x 2.67m)

### **Bedroom**

8' 8" x 7' 9" (2.64m x 2.36m)

GROSS INTERNAL AREA
GROUND FLOOR 916 sq.ft. FLOOR 1 540 sq.ft.
EXCLUDED AREAS: GARAGE 159 sq.ft. PATIO 335 sq.ft.
TOTAL: 1,455 sq.ft.