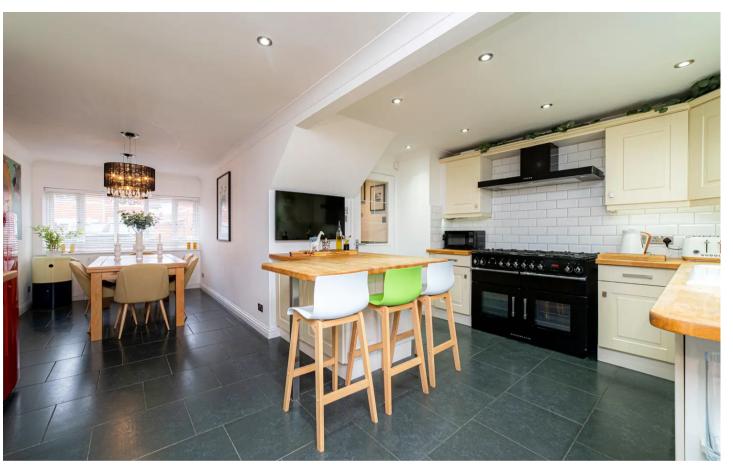

### Kitchen

16' 0" x 11' 5" (4.88m x 3.48m)

## **Dining Room**

12' 0" x 7' 8" (3.66m x 2.34m)