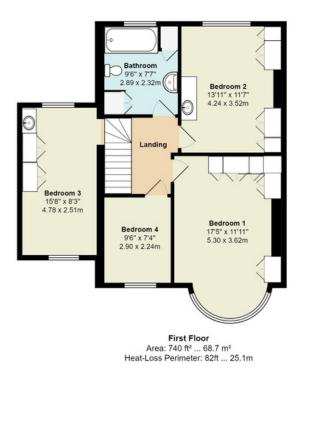

Southfields NW4 Total Area: 1566 ft<sup>2</sup> ... 145.5 m<sup>2</sup> (Includes Garage)

903-905 Finchley Road Golders Green London NW11 7PE Telephone 020 8381 4970 Email info@moreland.uk.com Registered Office Unit 8, Alpha Business Park, Travellers Close, Welham Green AL9 7NT Registered in England No. 3663497 Vat No. 701775936 **Residential Sales** Lettings Full Management Financial Services

Comprising entrance hall with guest cloakroom, two separate reception rooms, and refitted modern kitchen, updated approximately 10 years ago. On the first floor, there are three double bedrooms and a single bedroom to have their own wash facilities and a full bathroom. Outside there is a mature rear garden approximately 60 x 40, a front garden and driveway.