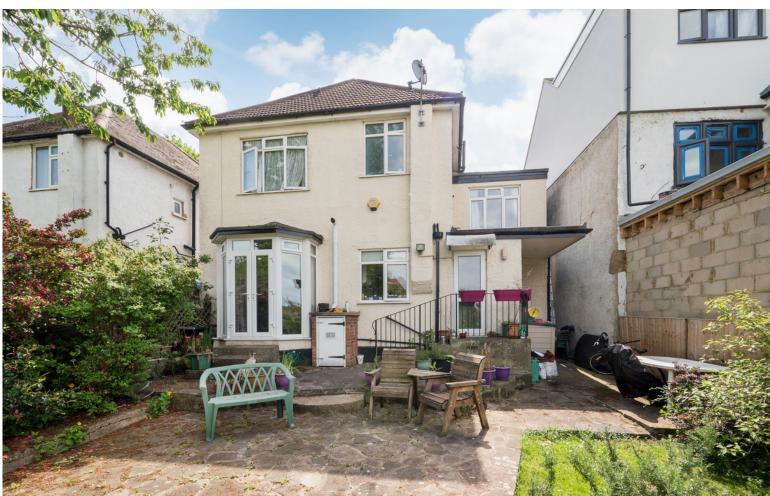

## Southfields, Hendon, NW4 Offers Over: £800,000

Exclusive Four bedroom detached house, arranged over two floors extending to approximately 1566 ft.<sup>2</sup> / 145.5 m<sup>2</sup>. T

he property was extended in the late 1970's over the garage to provide a further bedroom. There is further potential to vastly expand the current footprint of the house by extending at the rear and convert the loft space (subject to normal planning consent)

Comprising entrance hall with guest cloakroom, two separate reception rooms, and refitted modern kitchen, updated approximately 10 years ago. On the first floor, there are three double bedrooms and a single bedroom to have their own wash facilities and a full bathroom. Outside there is a mature rear garden approximately 60 x 40, a front garden and driveway.