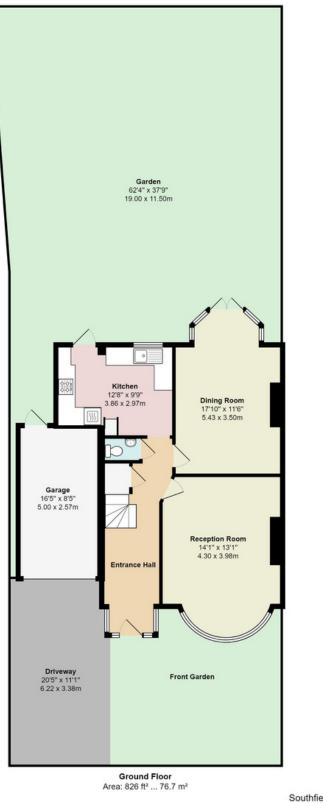

Southfields NW4 Total Area: 1566 ft<sup>2</sup> ... 145.5 m<sup>2</sup> (Includes Garage)

903-905 Finchley Road Golders Green London NW11 7PE Telephone 020 8381 4970 Email info@moreland.uk.com Registered Office Unit 8, Alpha Business Park, Travellers Close, Welham Green AL9 7NT Registered in England No. 3663497 Vat No. 701775936 **Residential Sales** Lettings Full Management Financial Services

## Southfields, Hendon, NW4 Offers Over: £800,000

Exclusive Four bedroom detached house, arranged over two floors extending to approximately 1566 ft.<sup>2</sup> / 145.5 m<sup>2</sup>. T

he property was extended in the late 1970's over the garage to provide a further bedroom. There is further potential to vastly expand the current footprint of the house by extending at the rear and convert the loft space (subject to normal planning consent)

Comprising entrance hall with guest cloakroom, two separate reception rooms, and refitted modern kitchen, updated approximately 10 years ago. On the first floor, there are three double bedrooms and a single bedroom to have their own wash facilities and a full bathroom. Outside there is a mature rear garden approximately 60 x 40, a front garden and driveway.