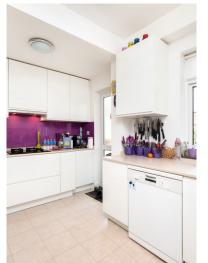

Comprising entrance hall with guest cloakroom, two separate reception rooms, and refitted modern kitchen, updated approximately 10 years ago. On the first floor, there are three double bedrooms and a single bedroom to have their own wash facilities and a full bathroom. Outside there is a mature rear garden approximately 60 x 40, a front garden and driveway.