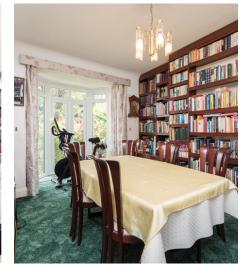

Comprising entrance hall with guest cloakroom, two separate reception rooms, and refitted modern kitchen, updated approximately 10 years ago. On the first floor, there are three double bedrooms and a single bedroom to have their own wash facilities and a full bathroom. Outside there is a mature rear garden approximately 60 x 40, a front garden and driveway.