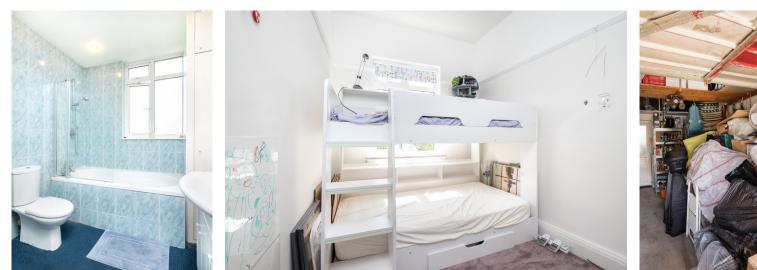

Comprising entrance hall with guest cloakroom, two separate reception rooms, and refitted modern kitchen, updated approximately 10 years ago. On the first floor, there are three double bedrooms and a single bedroom to have their own wash facilities and a full bathroom. Outside there is a mature rear garden approximately 60 x 40, a front garden and driveway.