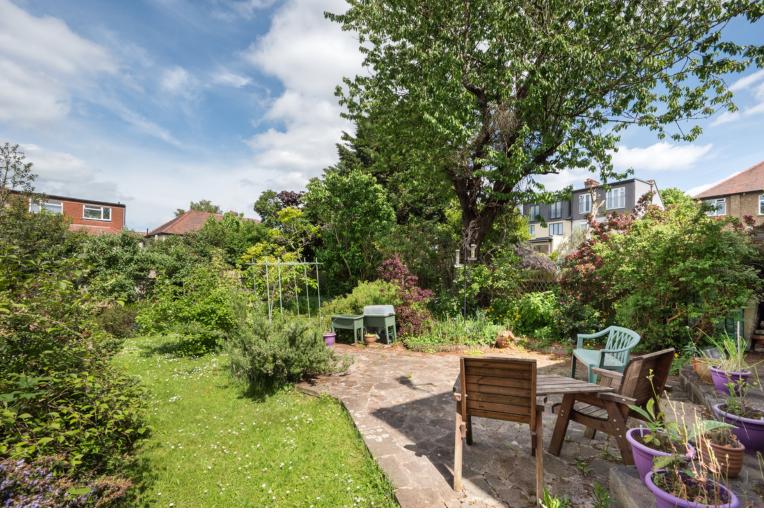

Comprising entrance hall with guest cloakroom, two separate reception rooms, and refitted modern kitchen, updated approximately 10 years ago. On the first floor, there are three double bedrooms and a single bedroom to have their own wash facilities and a full bathroom. Outside there is a mature rear garden approximately 60 x 40, a front garden and driveway.