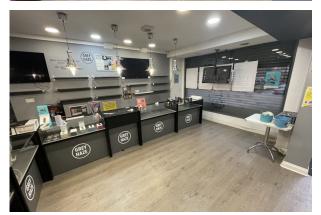

#### **Description**

The property comprises of a double fronted retail premises with excellent prominence to Pershore Road in the Cotteridge area of Birmingham.

The shop comprises of an open plan retail space which benefits from glazed façade and pedestrian access door with fob-controlled, roller shutter security doors.

Internally the space benefits from emulsion coated walls, laminate covered floors and inset LED lighting. WC and kitchen facilities are located to the rear of the premises.

Parking is available on-street locally.