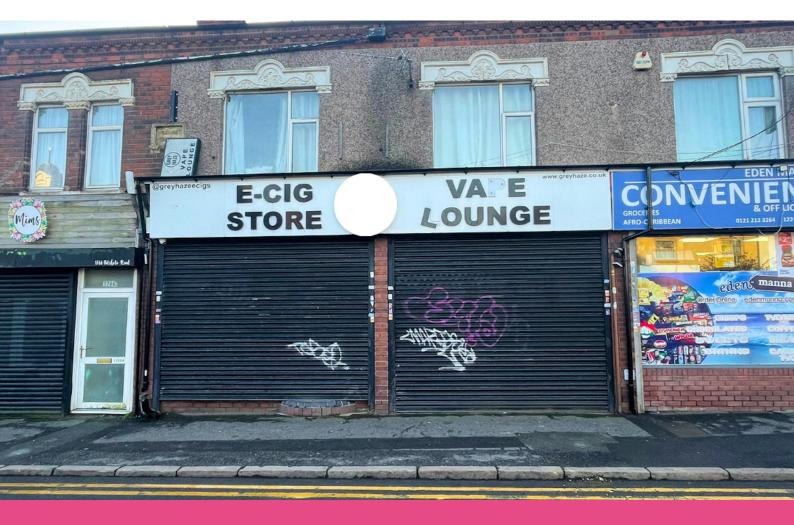

# 1768-1770 Pershore Road

Cotteridge, Birmingham, B30 3BH

Lock-Up Retail Premises
With Double Frontage,
Roller Shutter and Fob
Controlled Access

895 sq ft

(83.15 sq m)

- LED Lighting
- WC & Kitchen Facilities
- Roller Shutter
- Double Frontage

#### **Description**

The property comprises of a double fronted retail premises with excellent prominence to Pershore Road in the Cotteridge area of Birmingham.

The shop comprises of an open plan retail space which benefits from glazed façade and pedestrian access door with fob-controlled, roller shutter security doors.

Internally the space benefits from emulsion coated walls, laminate covered floors and inset LED lighting. WC and kitchen facilities are located to the rear of the premises.

Parking is available on-street locally.