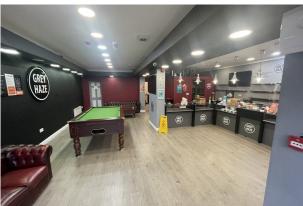

#### **Description**

The property comprises of a double fronted retail premises with excellent prominence to Pershore Road in the Cotteridge area of Birmingham.

The shop comprises of an open plan retail space which benefits from glazed façade and pedestrian access door with fob-controlled, roller shutter security doors.

Internally the space benefits from emulsion coated walls, laminate covered floors and inset LED lighting. WC and kitchen facilities are located to the rear of the premises.

Parking is available on-street locally.