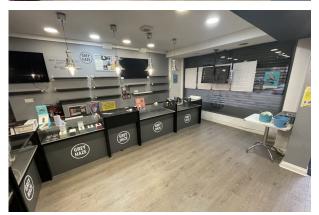

#### **Description**

The property comprises of a double fronted retail premises with excellent prominence to Pershore Road in the Cotteridge area of Birmingham.

The shop comprises of an open plan retail space which benefits from glazed façade and pedestrian access door with fob-controlled, roller shutter security doors.

Internally the space benefits from emulsion coated walls, laminate covered floors and inset LED lighting. WC and kitchen facilities are located to the rear of the premises.

Parking is available on-street locally.