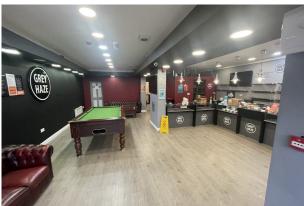

#### **Description**

The property comprises of a double fronted retail premises with excellent prominence to Pershore Road in the Cotteridge area of Birmingham.

The shop comprises of an open plan retail space which benefits from glazed façade and pedestrian access door with fob-controlled, roller shutter security doors.

Internally the space benefits from emulsion coated walls, laminate covered floors and inset LED lighting. WC and kitchen facilities are located to the rear of the premises.

Parking is available on-street locally.