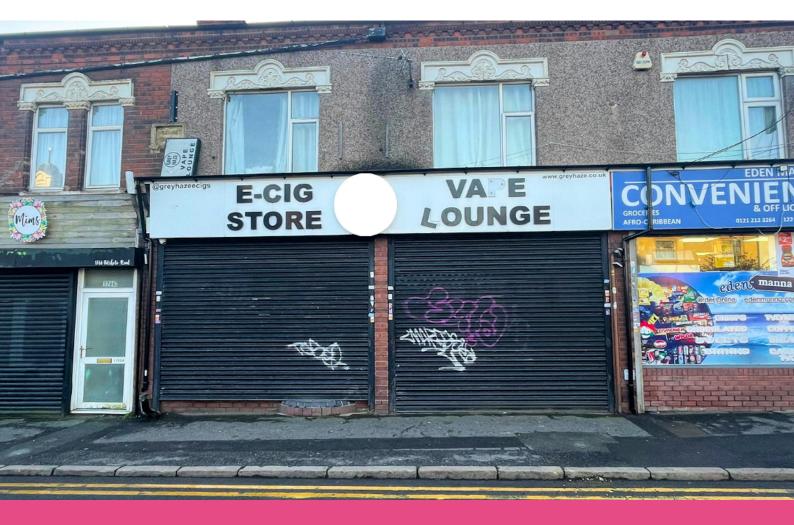

#### **Description**

The property comprises of a double fronted retail premises with excellent prominence to Pershore Road in the Cotteridge area of Birmingham.

The shop comprises of an open plan retail space which benefits from glazed façade and pedestrian access door with fob-controlled, roller shutter security doors.

Internally the space benefits from emulsion coated walls, laminate covered floors and inset LED lighting. WC and kitchen facilities are located to the rear of the premises.

Parking is available on-street locally.