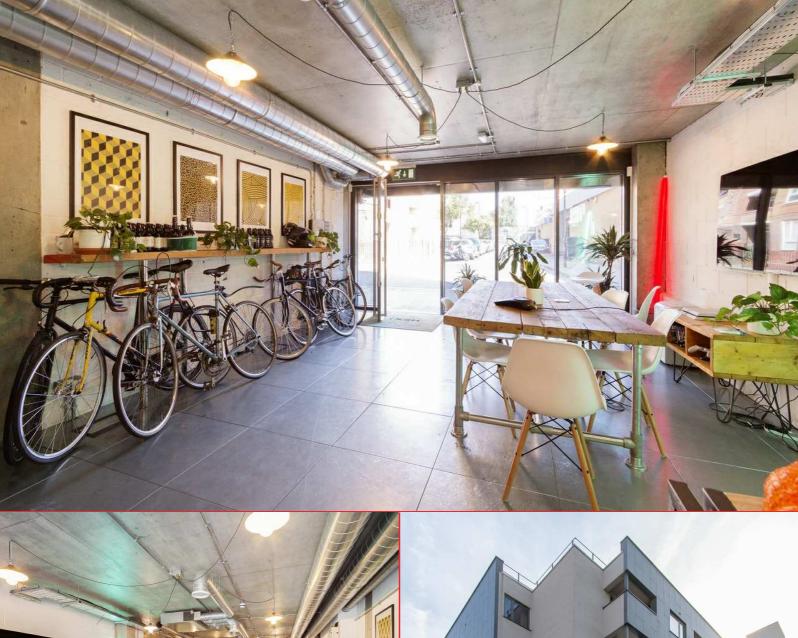

# 1,323 sq ft ground floor media style office located next to London Fields

1,323 sq ft ground floor office located on Triangle Road, next to London Fields, benefitting from all the amenities Broadway Market has to offer.

#### **Highlights**

- · Ground floor media style office
- Self contained
- Open plan
- Air conditioning
- · Exposed polished concrete

#### **Property details**

| Rent               | £27.50 psf                                                                 |
|--------------------|----------------------------------------------------------------------------|
| Est. rates payable | £11.79 psf £15,600 per annum                                               |
| Building type      | Office                                                                     |
| Size               | 1,323 sq ft                                                                |
| Lease details      | Offered on a new full repairing and insuring lease for a term to be agreed |