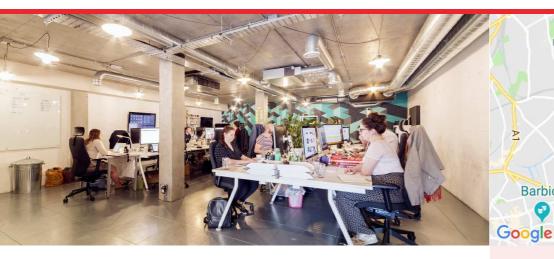

# 1,323 sq ft ground floor media style office located next to London Fields

1,323 sq ft ground floor office located on Triangle Road, next to London Fields, benefitting from all the amenities Broadway Market has to offer.

#### **Highlights**

- · Ground floor media style office
- Self contained
- Open plan
- Air conditioning
- · Exposed polished concrete