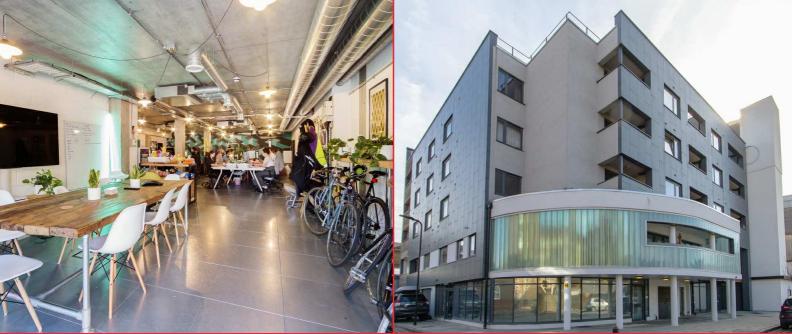

# 1,323 sq ft ground floor media style office located next to London Fields

1,323 sq ft ground floor office located on Triangle Road, next to London Fields, benefitting from all the amenities Broadway Market has to offer.

#### **Highlights**

- · Ground floor media style office
- Self contained
- Open plan
- Air conditioning
- · Exposed polished concrete