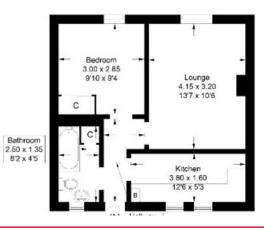

# 244 Scott Street, Galashiels, TD1

Guide Price £65,000

Accommodation: Entrance Hall Lounge Kitchen Double Bedroom Bathroom

Gas Central Heating Double Glazing

Private garden Shed

Situated on the Gala Water in the rolling Borders countryside, Galashiels is a bustling town boasting a fine selection of shops together with several excellent restaurants in the area offering the best of Scottish fayre. Voted the happiest place to live in Scotland in 2019, the town offers an abundance of recreational and sporting facilities including rugby, football, swimming, tennis and golf. Galashiels has good road links both north and south and the Waverley rail link between Edinburgh and Tweedbank, with a stop in Galashiels, offers an excellent commuting option.