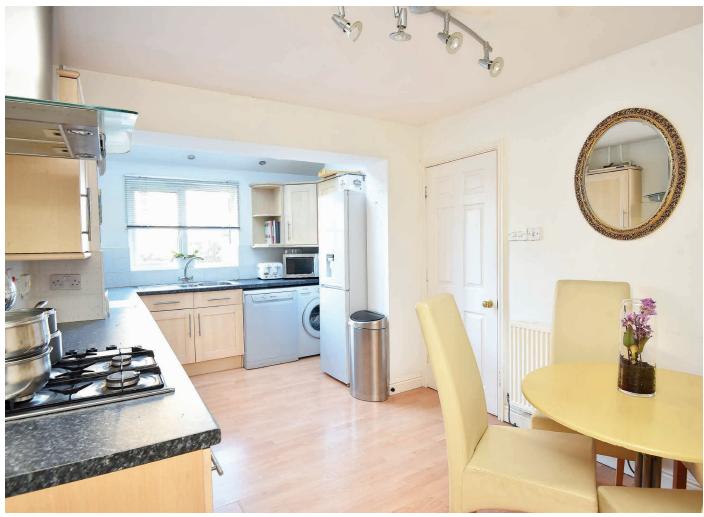

#### **KITCHEN**

With a range of fitted wall and base units with gas hob and integrated oven and space for appliances.