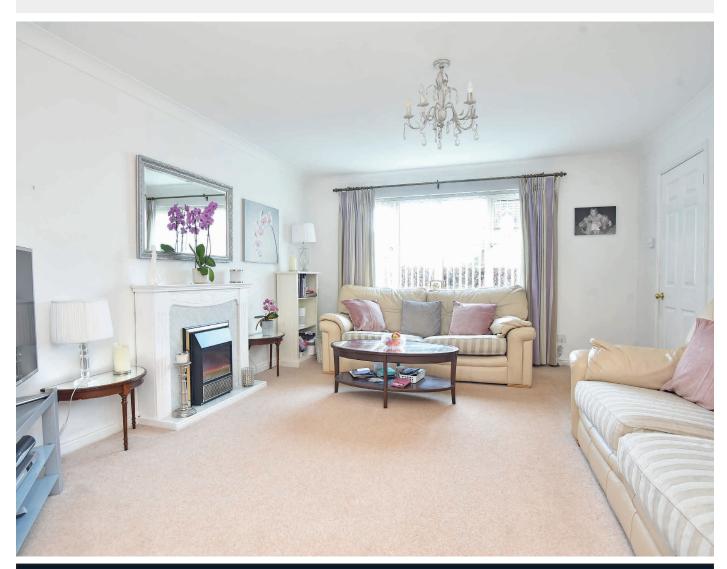

## **SITTING ROOM**

A spacious reception room with attractive fireplace and glazed doors leading to the dining room.