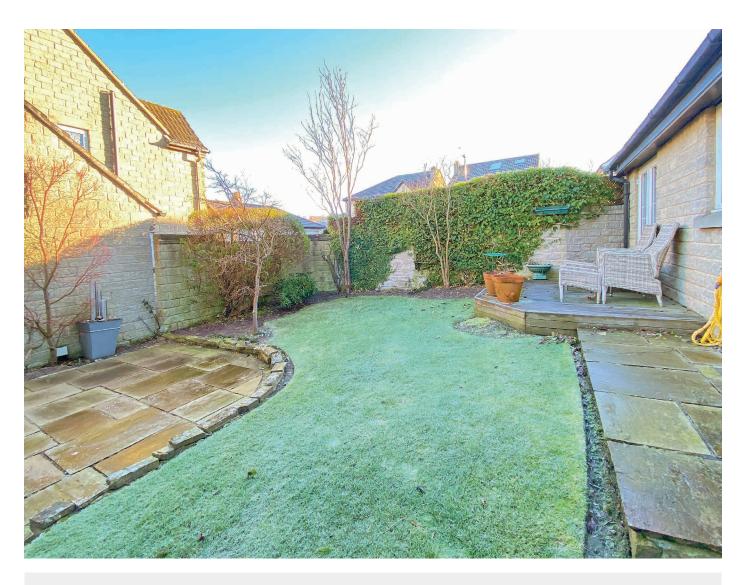

## Outside

A driveway provides parking and leads to a garage. To the rear of the property there is an attractive garden with lawn, planted borders and paved and decked sitting areas.