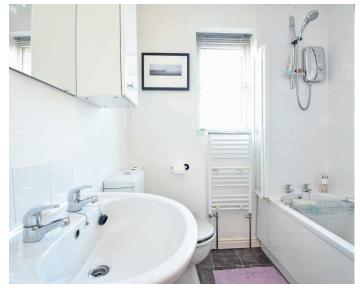

#### BATHROOM

A white suite comprising WC, washbasin and bath with shower above.