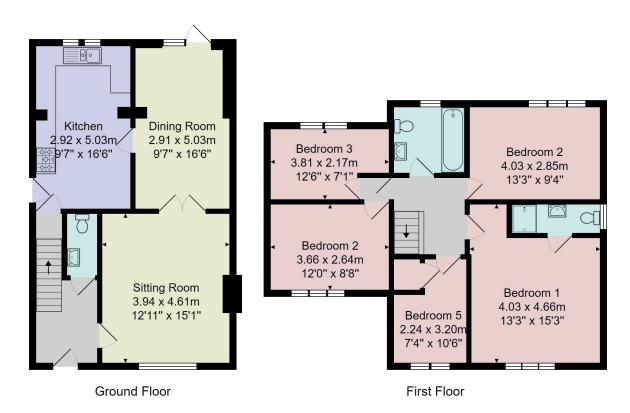

# FLOOR PLAN

Total Area: 128.2 m<sup>2</sup> ... 1379 ft<sup>2</sup>

All measurements are approximate and for display purposes only.

No liability is accepted by either the agency or Box Property Solutions Ltd as to the exact measurements of the rooms.

Box Property Solutions Ltd retains the copyright on this plan and allows agents to use it with agreed permission.