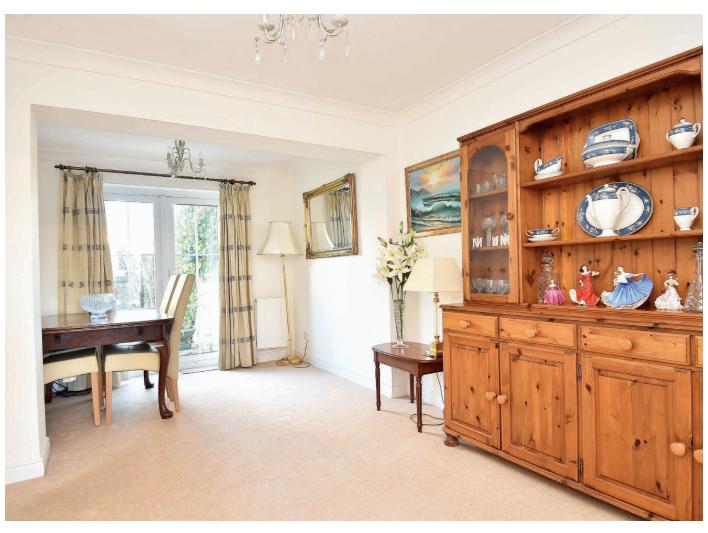

#### **DINING ROOM**

A further good-sized reception room with glazed doors leading to the garden.