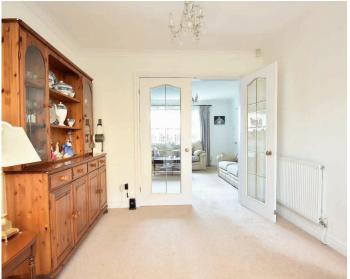

## **SITTING ROOM**

A spacious reception room with attractive fireplace and glazed doors leading to the dining room.

#### **DINING ROOM**

A further good-sized reception room with glazed doors leading to the garden.