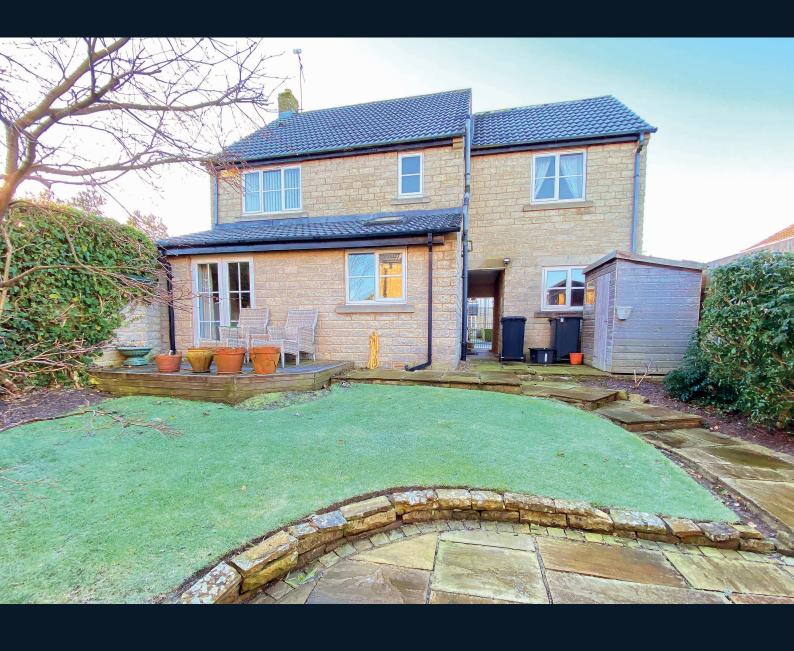

## Outside

A driveway provides parking and leads to a garage. To the rear of the property there is an attractive garden with lawn, planted borders and paved and decked sitting areas.