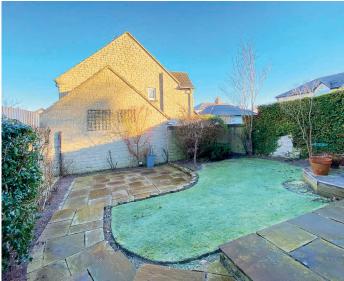

## Outside

A driveway provides parking and leads to a garage. To the rear of the property there is an attractive garden with lawn, planted borders and paved and decked sitting areas.