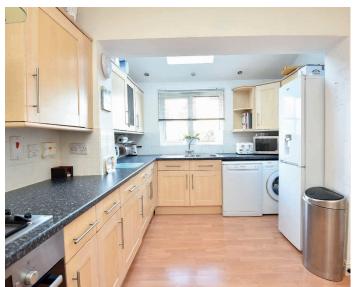

#### **KITCHEN**

With a range of fitted wall and base units with gas hob and integrated oven and space for appliances.