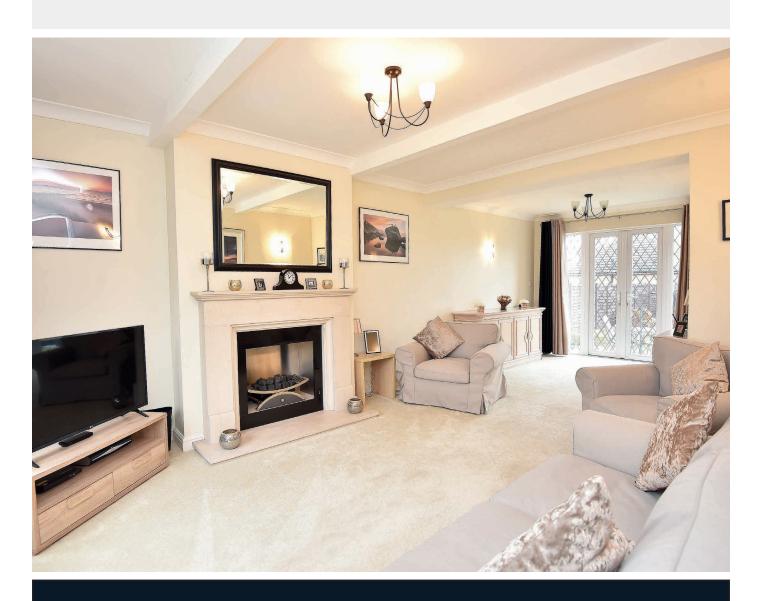

#### SITTING / DINING ROOM

A large reception room with spacious sitting area with attractive fireplace and living-flame gas fire and space to have additional dining area if required with patio doors leading to the garden. Remote control electric window blinds.