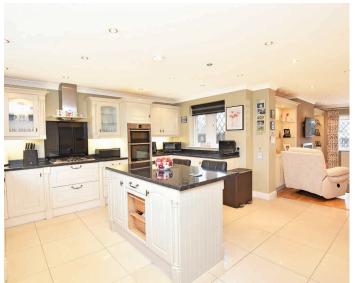

#### LIVING KITCHEN

A stunning open-plan living space with room for sitting and dining areas with glass shelving, fitted cabinets, and wall-mounted living-flame gas fire. The kitchen has a range of fitted wall and base units with worktop, island and breakfast bar, gas hob, double oven and integrated dishwasher. Remote control electric window blinds.