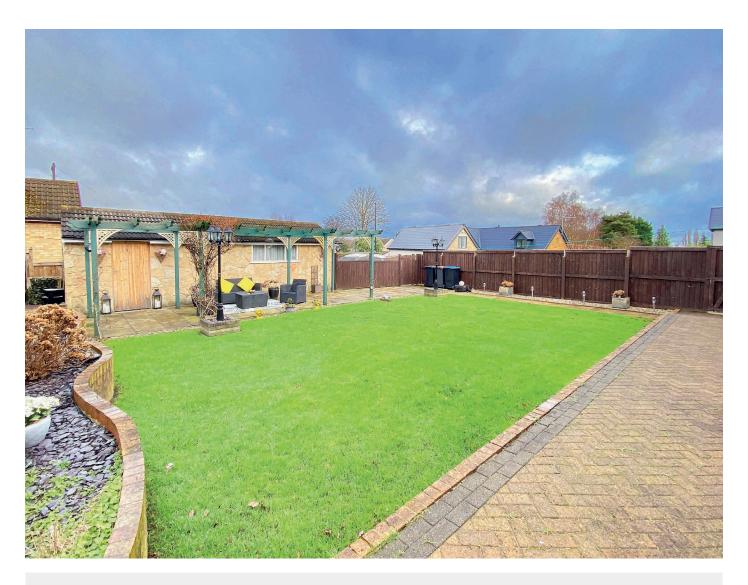

# Outside

A drive provides parking and leads to a garage with electrically-operated door, light and power. To the rear of the property there is an attractive garden with lawn and various paved sitting areas.