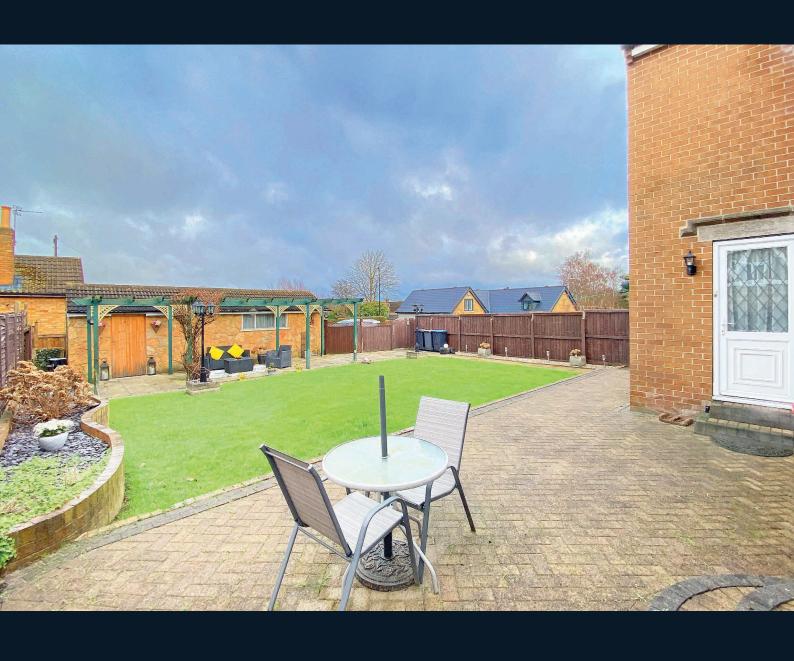

This impressive property provides generous accommodation comprising a spacious sitting room, together with a stunning open-plan living kitchen in addition to a useful utility room and cloakroom / WC. Upstairs, there are four good-sized bedrooms, including the main bedroom which has fitted wardrobes and en-suite shower room, and modern house bathroom. To the rear of the property, a driveway provides parking and leads to a tandem garage with electric door, and there is a good-sized and attractive rear garden with lawn and paved sitting areas.

# Outside

A drive provides parking and leads to a garage with electrically-operated door, light and power. To the rear of the property there is an attractive garden with lawn and various paved sitting areas.