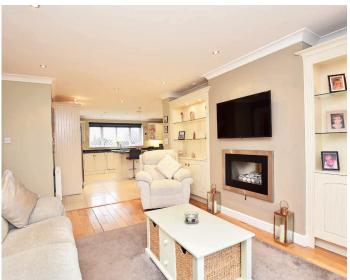

#### SITTING / DINING ROOM

A large reception room with spacious sitting area with attractive fireplace and living-flame gas fire and space to have additional dining area if required with patio doors leading to the garden. Remote control electric window blinds.