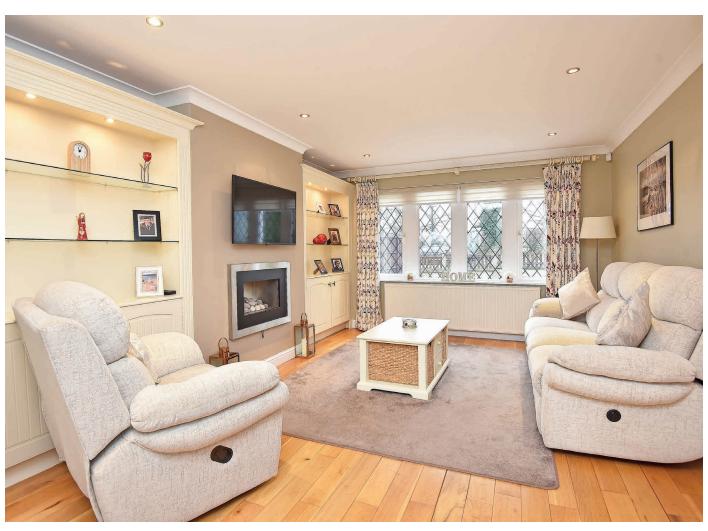

#### SITTING / DINING ROOM

A large reception room with spacious sitting area with attractive fireplace and living-flame gas fire and space to have additional dining area if required with patio doors leading to the garden. Remote control electric window blinds.