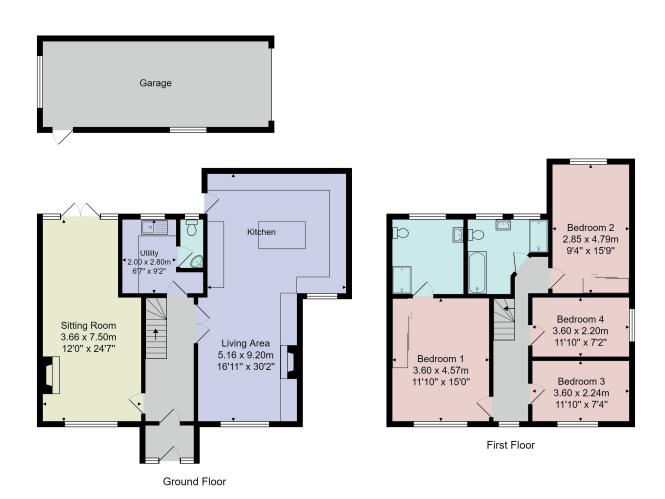

# FLOOR PLAN

Total Area: 159.1 m² ... 1713 ft² (excluding garage)
All measurements are approximate and for display purposes only.
No liability is accepted by either the agency or Box Property Solutions Ltd as to the exact measurements of the rooms. Box Property Solutions Ltd retains the copyright on this plan and allows agents to use it with agreed permission.