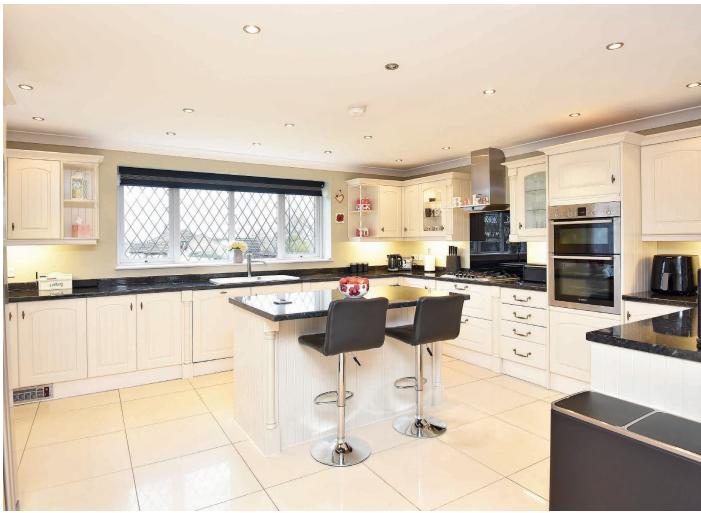

#### LIVING KITCHEN

A stunning open-plan living space with room for sitting and dining areas with glass shelving, fitted cabinets, and wall-mounted living-flame gas fire. The kitchen has a range of fitted wall and base units with worktop, island and breakfast bar, gas hob, double oven and integrated dishwasher. Remote control electric window blinds.