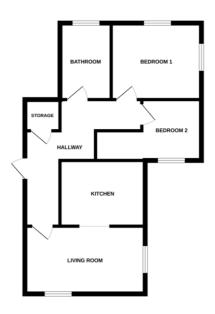

#### **ENTRANCE HALL**

Radiator. Power points. Airing cupboard housing electric boiler serving domestic hot water and central heating system. Hot water tank and immersion heater. Storage space. Doors to bedrooms, bathroom and living room.

LIVING ROOM 13' 0" x 9' 8" (3.98m x 2.97m)
Power points. 2 radiators. Television point.
Window to front and side aspect. Archway into kitchen.

KITCHEN 8' 3" x 5' 6" (2.54m x 1.69m) Single drainer stainless steel sink unit with cupboard under. Range of matching base and wall mounted units with complimentary work surfaces over. Tile splash backs. Power points. Electric cooker with extractor hood over. Extractor fan.

BEDROOM ONE 11' 3" x 9' 8" (3.43m x 2.95m) Radiator. Points. Window to side aspect.

BEDROOM TWO 8' 11" x 7' 2" (2.72m x 2.19m) Radiator. Power points. Window to front aspect.

#### **OUTSIDE**

Off-road parking for one car.

Local Authority – Babergh District Council Council Tax Band – A Post Code – IP7 5LW

> GROUND FLOOR 558 sq.ft. (51.8 sq.m.) approx