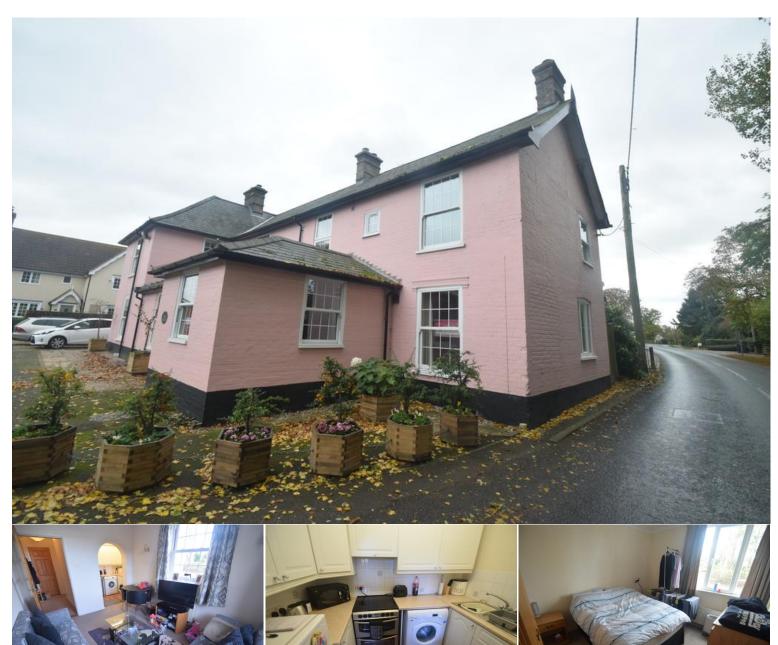

## The Street | Raydon | IP7 5LW

Available February is a two-bedroom ground floor flat in the popular village of Raydon. The property benefits from off-road parking and water rates are included in the rent. Call now to secure a viewing.

## £750 pcm

- Available February
- Two Bedrooms
- Off-Road Parking
- Water Rates Inclusive
- Village Location

Approximate Room Sizes

#### **ENTRANCE HALL**

Radiator. Power points. Airing cupboard housing electric boiler serving domestic hot water and central heating system. Hot water tank and immersion heater. Storage space. Doors to bedrooms, bathroom and living room.

LIVING ROOM 13' 0" x 9' 8" (3.98m x 2.97m)
Power points. 2 radiators. Television point.
Window to front and side aspect. Archway into kitchen.

KITCHEN 8' 3" x 5' 6" (2.54m x 1.69m) Single drainer stainless steel sink unit with cupboard under. Range of matching base and wall mounted units with complimentary work surfaces over. Tile splash backs. Power points. Electric cooker with extractor hood over. Extractor fan.

BEDROOM ONE 11' 3" x 9' 8" (3.43m x 2.95m) Radiator. Points. Window to side aspect.

BEDROOM TWO 8' 11" x 7' 2" (2.72m x 2.19m) Radiator. Power points. Window to front aspect.

#### **OUTSIDE**

Off-road parking for one car.

Local Authority – Babergh District Council Council Tax Band – A Post Code – IP7 5LW

> GROUND FLOOR 558 sq.ft. (51.8 sq.m.) approx