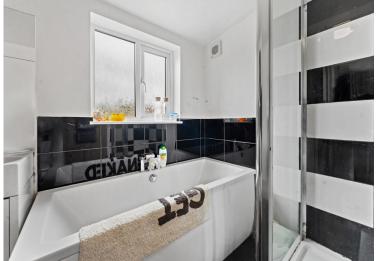

### **ENTRANCE HALL**

**LOUNGE** 13' 1" x 12' 7" (3.99m x 3.84m)

**DINING AREA** 14' 3" x 13' (4.34m x 3.96m)

**KITCHEN** 7' 9" x 7' 6" (2.36m x 2.29m)

**BATHROOM** 