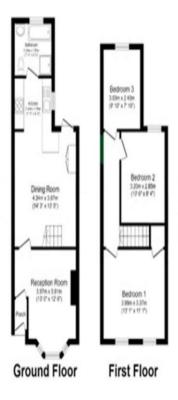

This floor plan is for illustrative purposes only, it is not drawn to scale. Any measurements, floor areas (including any total floor area), openings and orientation are approximate. No details are guaranteed, they cannot be relied upon for any purpose and they do not form part of any agreement. No liability is taken for any error, ornission or missitantement. A party must rely upon its own inspection(s). Powered by www.focallagent.com

### **ENTRANCE HALL**

**LOUNGE** 13' 1" x 12' 7" (3.99m x 3.84m)

**DINING AREA** 14' 3" x 13' (4.34m x 3.96m)

**KITCHEN** 7' 9" x 7' 6" (2.36m x 2.29m)

**BATHROOM** 

## STAIRS TO THE FIRST FLOOR

**BEDROOM 1** 13' x 10' 10" (3.96m x 3.3m)

**BEDROOM 2** 10' 9" x 9' 2" (3.28m x 2.79m)

**BEDROOM 3** 9' 9" x 7' 11" (2.97m x 2.41m)