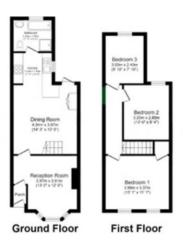

This floor plan is for illustrative purposes only. It is not drawn to scale. Any measurements, floor areas (including any total floor area), openings and orientation approximate. No details are guaranteed, they cannot be relied upon for any purpose and they do not form part of any agreement. No liability is taken for any emission or missistement. A party must rely upon its own impection(s). Powered by aww boaligent com

## **ENTRANCE HALL**

**LOUNGE** 13' 1" x 12' 7" (3.99m x 3.84m)

**DINING AREA** 14' 3" x 13' (4.34m x 3.96m)

**KITCHEN** 7' 9" x 7' 6" (2.36m x 2.29m)

**BATHROOM** 

STAIRS TO THE FIRST FLOOR

**BEDROOM 1** 13' x 10' 10" (3.96m x 3.3m)

**BEDROOM 2** 10' 9" x 9' 2" (3.28m x 2.79m)

**BEDROOM 3** 9' 9" x 7' 11" (2.97m x 2.41m)

**REAR GARDEN** 

IMP ORTANT NOTE: Paul Graham have not tested any services, heating system, appliances, fixtures or fittings. References to the tenure of a property are based on information supplied by the seller as Paul Graham have not had sight of the title documents. Neither has Paul Graham checked any existing or necessary planning consents, building regulations or rights of way. Prospective purchasers are advised to obtain verification from their solicitor or surveyor. PLEASE NOTE: All measurements are approximate and represent the maximum dimensions of any room (into bays and alcoves) and a margin of error should be allowed.