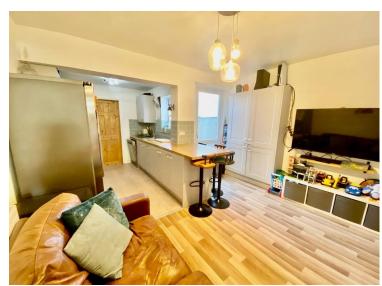

## **ENTRANCE HALL**

**LOUNGE** 13' 1" x 12' 7" (3.99m x 3.84m)

**DINING AREA** 14' 3" x 13' (4.34m x 3.96m)

**KITCHEN** 7' 9" x 7' 6" (2.36m x 2.29m)

**BATHROOM** 

STAIRS TO THE FIRST FLOOR

**BEDROOM 1** 13' x 10' 10" (3.96m x 3.3m)