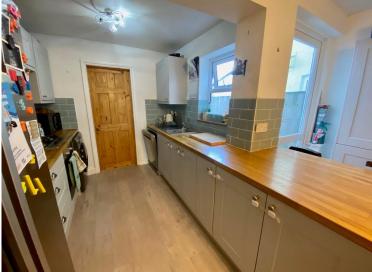

## **ENTRANCE HALL**

**LOUNGE** 13' 1" x 12' 7" (3.99m x 3.84m)

**DINING AREA** 14' 3" x 13' (4.34m x 3.96m)

**KITCHEN** 7' 9" x 7' 6" (2.36m x 2.29m)

**BATHROOM** 

STAIRS TO THE FIRST FLOOR

**BEDROOM 1** 13' x 10' 10" (3.96m x 3.3m)