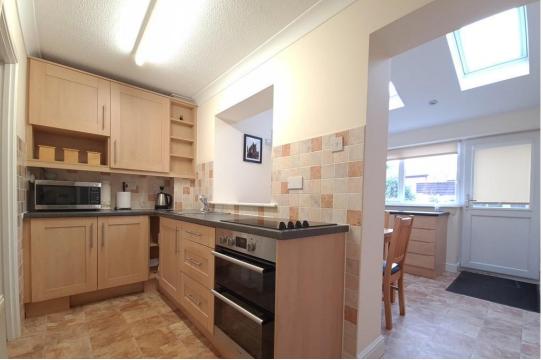

LOUNGE 13' 10" x 11' 11" (4.22m x 3.63m) Obscure double glazed entrance door, Double glazed window to front aspect, textured and coved ceiling, built in cupboard, radiator, stairs to first floor.

KITCHEN 13' 10" x 5' 7" (4.22m x 1.7m) Textured and coved ceiling, understairs cupboard, fitted base and wall units, radiator, stainless steel sink unit with mixer tap inset into work tops, built in electric oven and four ring hob, tiled splashbacks, opening to dining room.