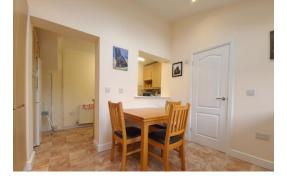

DINING ROOM 10' 1" x 9' 1" (3.07m x 2.77m) Double glazed window to rear aspect, double glazed door to rear garden, two double glazed skylight windows, fitted units, radiator, door to

WC Obscure double glazed window to rear aspect, close coupled WC and wash hand basin, radiator.