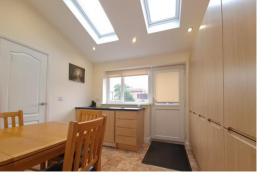

DINING ROOM 10' 1" x 9' 1" (3.07m x 2.77m) Double glazed window to rear aspect, double glazed door to rear garden, two double glazed skylight windows, fitted units, radiator, door to

WC Obscure double glazed window to rear aspect, close coupled WC and wash hand basin, radiator.