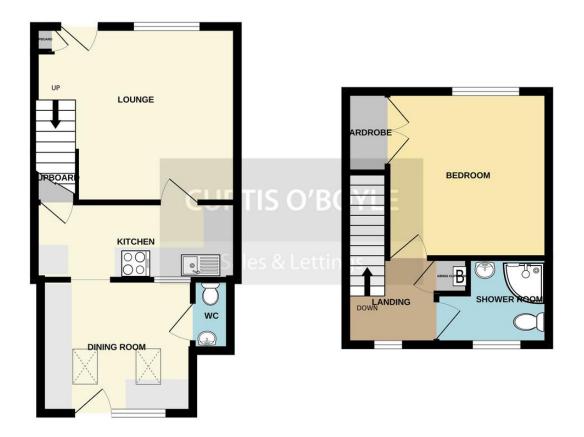

LOUNGE 13' 10" x 11' 11" (4.22m x 3.63m) Obscure double glazed entrance door, Double glazed window to front aspect, textured and coved ceiling, built in cupboard, radiator, stairs to first floor.

KITCHEN 13' 10" x 5' 7" (4.22m x 1.7m) Textured and coved ceiling, understairs cupboard, fitted base and wall units, radiator, stainless steel sink unit with mixer tap inset into work tops, built in electric oven and four ring hob, tiled splashbacks, opening to dining room.

DINING ROOM 10' 1" x 9' 1" (3.07m x 2.77m) Double glazed window to rear aspect, double glazed door to rear garden, two double glazed skylight windows, fitted units, radiator, door to

WC Obscure double glazed window to rear aspect, close coupled WC and wash hand basin, radiator.

FIRST FLOOR LANDING Double glazed window to rear aspect, textured and coved ceiling, loft access, airing cupboard housing gas boiler.

BEDROOM 11' 4"x 10' 9" (3.45m x 3.28m)

Double gazed window to front aspect, radiator, textured and coved ceiling, built in double wardrobe.

SHOWER ROOM 5' 11" x 5' 6" (1.8m x 1.68m)
Obscure double glazed window to rear aspect,
heated towel rail, tiled corner shower cubical, low
level WC, vanity wash hand basin, part tiled walls,
textured and coved ceiling with inset downlighters.