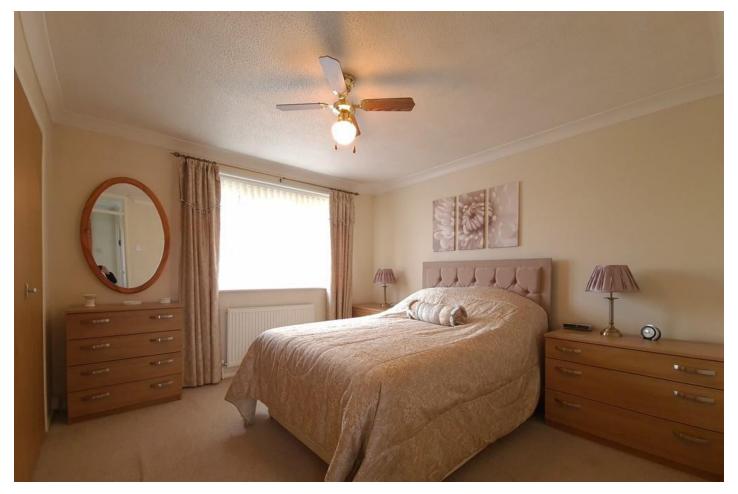

FIRST FLOOR LANDING Double glazed window to rear aspect, textured and coved ceiling, loft access, airing cupboard housing gas boiler.

BEDROOM 11' 4"x 10' 9" (3.45m x 3.28m)

Double gazed window to front aspect, radiator, textured and coved ceiling, built in double wardrobe.