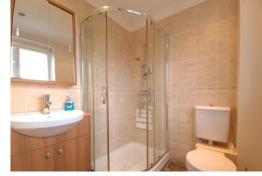

SHOWER ROOM 5' 11" x 5' 6" (1.8m x 1.68m)
Obscure double glazed window to rear aspect,
heated towel rail, tiled corner shower cubical, low
level WC, vanity wash hand basin, part tiled walls,
textured and coved ceiling with inset downlighters.