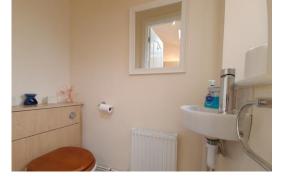

DINING ROOM 10' 1" x 9' 1" (3.07m x 2.77m) Double glazed window to rear aspect, double glazed door to rear garden, two double glazed skylight windows, fitted units, radiator, door to

WC Obscure double glazed window to rear aspect, close coupled WC and wash hand basin, radiator.