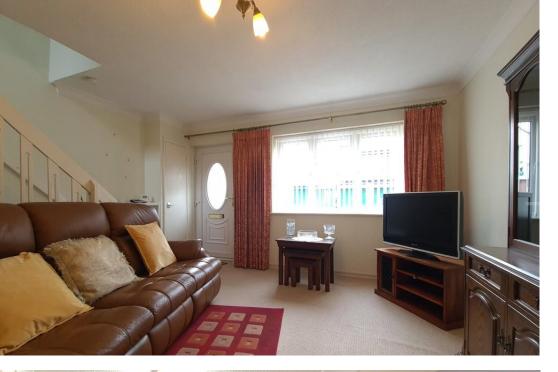

LOUNGE 13' 10" x 11' 11" (4.22m x 3.63m) Obscure double glazed entrance door, Double glazed window to front aspect, textured and coved ceiling, built in cupboard, radiator, stairs to first floor.

KITCHEN 13' 10" x 5' 7" (4.22m x 1.7m) Textured and coved ceiling, understairs cupboard, fitted base and wall units, radiator, stainless steel sink unit with mixer tap inset into work tops, built in electric oven and four ring hob, tiled splashbacks, opening to dining room.