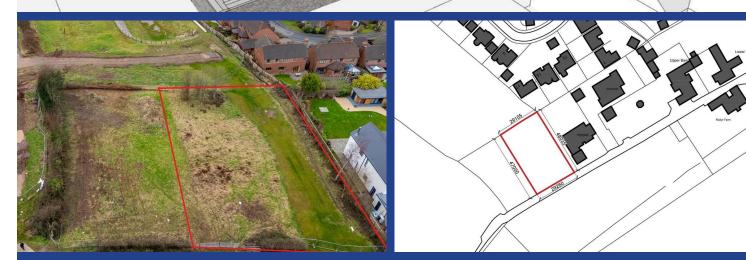

### **Property Description**

\*\* BUILDING PLOT FOR SALE \*\* WITH OUTLINE PLANNING PERMISSION \*\* RARE OPPORTUNITY \*\* A rare opportunity to acquire this circa. 0.35 acre (0.12 Ha) building plot situated within a prime location off Radyr Farm Road, Radyr. The plot expands 29 meters wide, and 48 meters deep, and is served with outline planning permission (planning no. 21/01784/MNR) for the erection of a detached dwelling, with final design to be confirmed at the final planning stage. Plans drawn for circa. 7000 sq.ft. home. Permission For Development and sales pack available on request. MGY are advised that Radyr Farm Road is served with mains gas and electric. The plot is also connected to mains severage. **Tenure Freehold** 