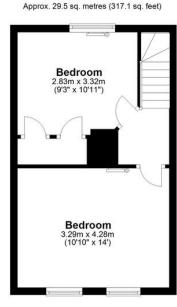

#### **Ground Floor**

Approx. 46.7 sq. metres (502.9 sq. feet)

First Floor

Total area: approx. 76.2 sq. metres (820.0 sq. feet)

Our team are friendly, experienced and are all local. They know it better than they do their own living rooms and can help you find what you're looking for because we love where we live.