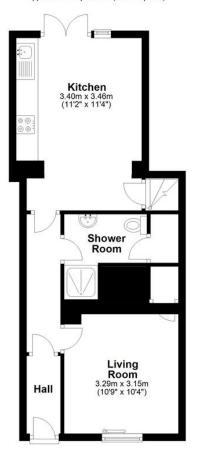

#### **Ground Floor**

Approx. 46.7 sq. metres (502.9 sq. feet)

First Floor

Total area: approx. 76.2 sq. metres (820.0 sq. feet)

Our team are friendly, experienced and are all local. They know it better than they do their own living rooms and can help you find what you're looking for because we love where we live.