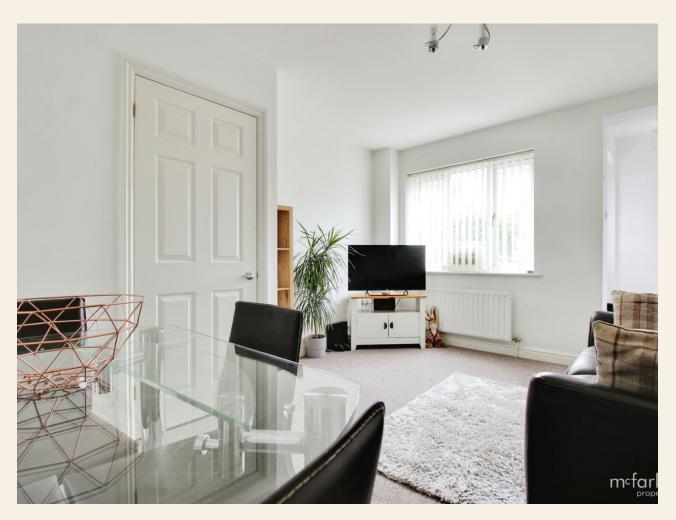

## Living Room

A lovely light and spacious room with a window to the front of the property, there is space for both sitting and dining room furniture. there is also a handy storage cupboard and a door to the inner hallway.