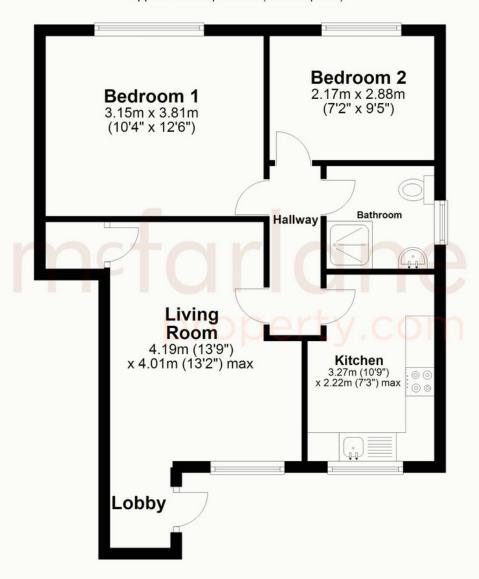

## Living Room

A lovely light and spacious room with a window to the front of the property, there is space for both sitting and dining room furniture. there is also a handy storage cupboard and a door to the inner hallway.

## Inner Hallway

Providing access to both bedrooms, the kitchen and bathroom.

#### Kitchen

With a window to the front and ample storage in the base and wall units this kitchen also has space for a fridge freezer, electric oven as well as space and plumbing for a washing machine and tumble dryer and there is a stainless steel extractor. The modern boiler newly fitted in 2023 is also situated in the kitchen.

## Bedroom 1

Situated to the rear of the property with a window overlooking the communal garden, this is a lovely large double bedroom, with ample space for storage.

## Bedroom 2

Also situated to the rear of the property with a window overlooking the garden this a great sized guest/children's room or perhaps a dressing room or home office.

## Bathroom

With an obscure window to the side of the property this bathroom is furnished with a modern white suite comprising of a curves shower cubical, wash hand basin and WC.

## **Ground Floor**

Approx. 48.0 sq. metres (517.0 sq. feet)

Total area: approx. 48.0 sq. metres (517.0 sq. feet)

Cricklade. 102 High Street Cricklade SN6 6AA

Marlborough. 106 High Street Marlborough SN8 1LT **6** 01793 751044 \$ 01672 514380