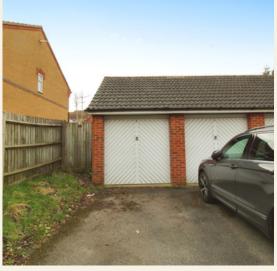

### External

To the front of the property there is a foot path to the front door and a graveled front garden. Opposite the building there is a single garage with parking space in front. Take a stroll down the side of the property through a gate which leads to the communal gardens, a great place to relax on a hot summers day.