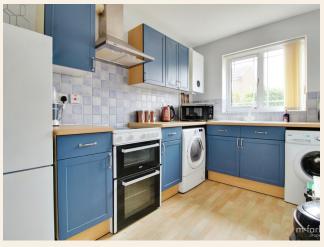

#### Kitchen

With a window to the front and ample storage in the base and wall units this kitchen also has space for a fridge freezer, electric oven as well as space and plumbing for a washing machine and tumble dryer and there is a stainless steel extractor. The modern boiler newly fitted in 2023 is also situated in the kitchen.