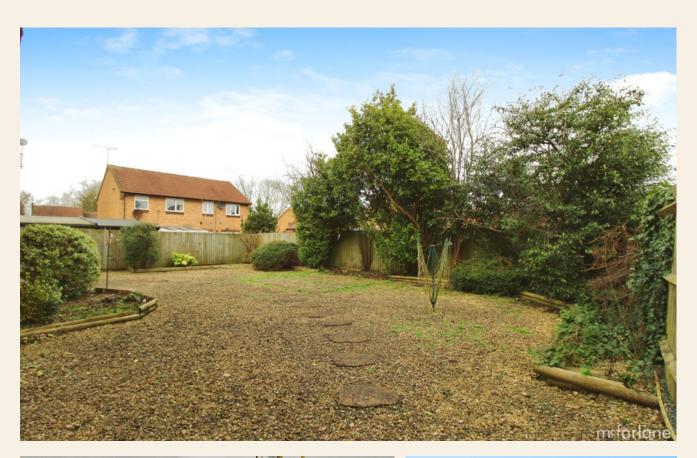

### External

To the front of the property there is a foot path to the front door and a graveled front garden. Opposite the building there is a single garage with parking space in front. Take a stroll down the side of the property through a gate which leads to the communal gardens, a great place to relax on a hot summers day.