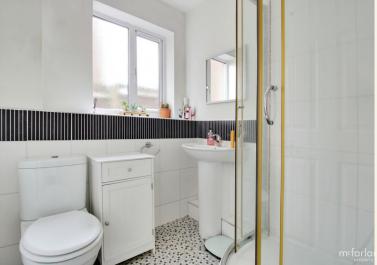

## Bathroom

With an obscure window to the side of the property this bathroom is furnished with a modern white suite comprising of a curves shower cubical, wash hand basin and WC.