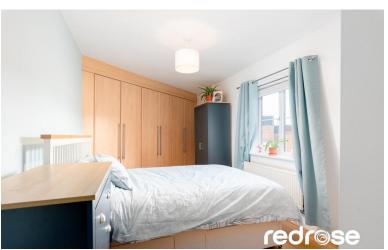

#### BEDROOM ONE

 $14' 6" \times 8' 9" (4.42m \times 2.67m)$  Range of fitted wardrobes to one wall, double glazed window to front, ceiling light point and radiator.

# EN SUITE -

 $2.51 m \times 1.22 m (8'3 \times 4'0) Modern Double fully tiled shower cubicle, low level WC and wash hand basin. frosted window to front$ 