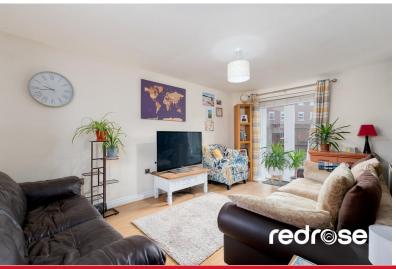

# LOUNGE

15'  $8'' \times 10'$   $0'' (4.80 \text{m} \times 3.05 \text{m})$  Lovely bright dual as pect room with double glazed window to front and french doors to rear, ceiling light point and radiator.