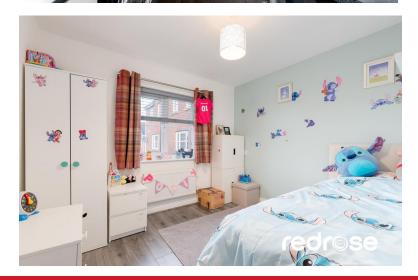

#### BEDROOM ONE

 $14' 6" \times 8' 9" (4.42m \times 2.67m)$  Range of fitted wardrobes to one wall, double glazed window to front, ceiling light point and radiator.

#### BEDROOM TWO

 $3.05 \, \text{m} \times 2.74 \, \text{m}$  (10'0 x 9'0) Double glazed window to front, ceiling light point and radiator.

# BEDROOM THREE

 $6'8" \times 6'9"$  (2.04m x 2.06m) Double glazed window to rear, ceiling light point and radiator.