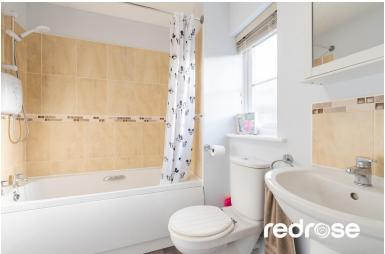

# FAMILY BATHROOM

 $6' 11" \times 6' 3"$  (2.13m x 1.91m) Modern three piece suite. Frosted window to rear