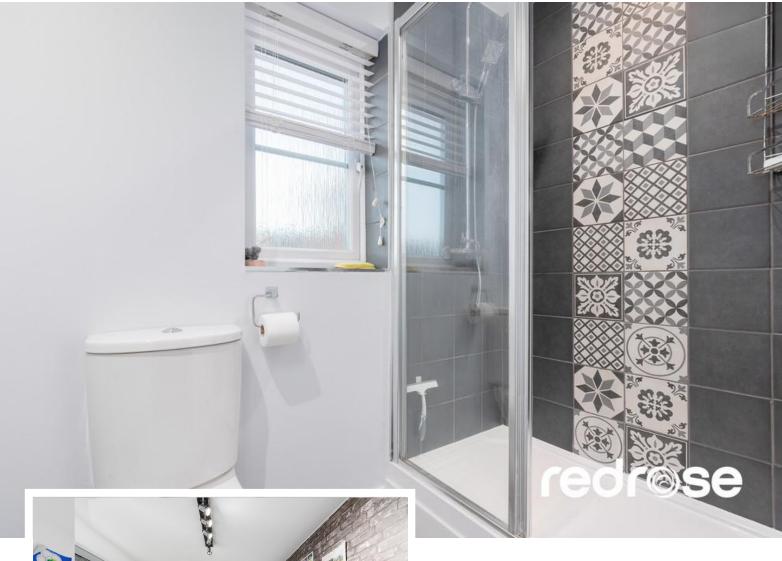

# EN SUITE -

 $2.51 m \times 1.22 m (8'3 \times 4'0) Modern Double fully tiled shower cubicle, low level WC and wash hand basin. frosted window to front$ 

# FAMILY BATHROOM

 $6' 11" \times 6' 3"$  (2.13m x 1.91m) Modern three piece suite. Frosted window to rear