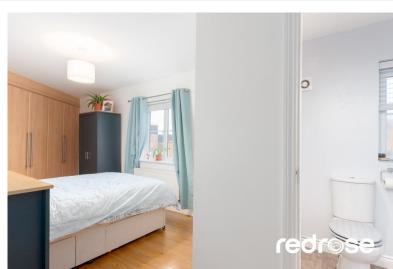

#### BEDROOM ONE

 $14' 6" \times 8' 9" (4.42m \times 2.67m)$  Range of fitted wardrobes to one wall, double glazed window to front, ceiling light point and radiator.

# EN SUITE -

 $2.51 m \times 1.22 m (8'3 \times 4'0) Modern Double fully tiled shower cubicle, low level WC and wash hand basin. frosted window to front$ 