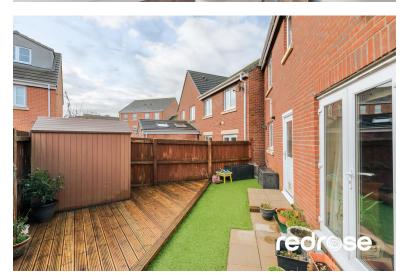

# GARDEN

The attractive garden extends to the side and rear of the property, and is enclosed by panelled fencing with artificial lawn, raised decked terrace and paved patio areas.