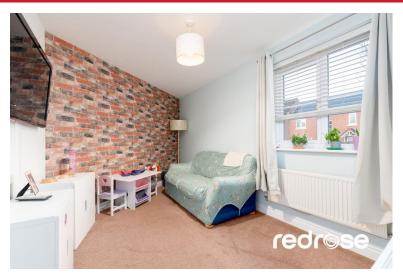

# BEDROOM THREE

 $6'8" \times 6'9"$  (2.04m x 2.06m) Double glazed window to rear, ceiling light point and radiator.