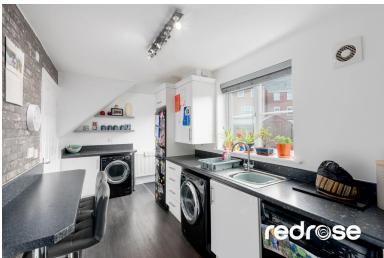

# **KITCHEN**

18' 0" x 6' 11" (5.49m x 2.13m) Comprehensive range of modern base and eye level units incorporating integrated oven, hob and extractor hood. Breakfast bar area. Window and door to rear.