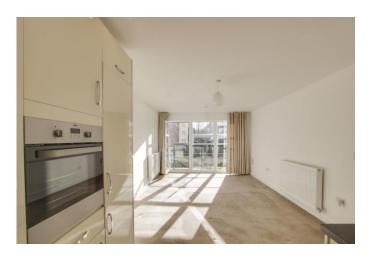

# OPEN PLAN LIVING / DINING / KITCHEN AREA 24' 5" x 11' 6" (7.44m x 3.51m)

UPVC window and door with Juliet balcony overlooking The River Great Ouse. Two radiators. TV/telephone and satellite points.

Kitchen Area: kitchen comprising work surfaces with complimentary drawers and cupboards under. Wall mounted cupboards. One and a half bowl sink with mixer tap. Built in electric oven and four ring gas hob with extractor over. Built in fridge / freezer, washing machine and dishwasher.