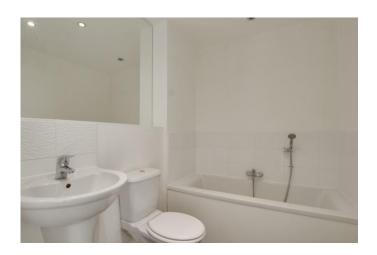

#### BATHROOM

Three piece suite comprising low level WC, wall mounted wash hand basin and panelled bath with shower attachment over. Tiled splash backs. Radiator. Extractor fan. Shaver sockets.