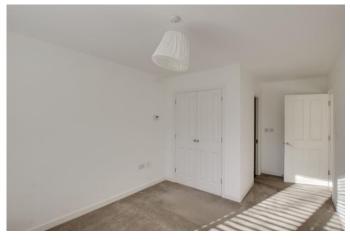

#### **BEDROOM ONE**

17' 7" x 10' 1" (5.36m x 3.07m)

UPVC window to front. Radiator. TV Point. Built in wardrobe. Heating controls. Door to en-suite.

#### **BEDROOM TWO**

13' 10" x 8' 3" (4.22m x 2.51m)

UPVC window to front. Radiator. Cupboard housing gas boiler.