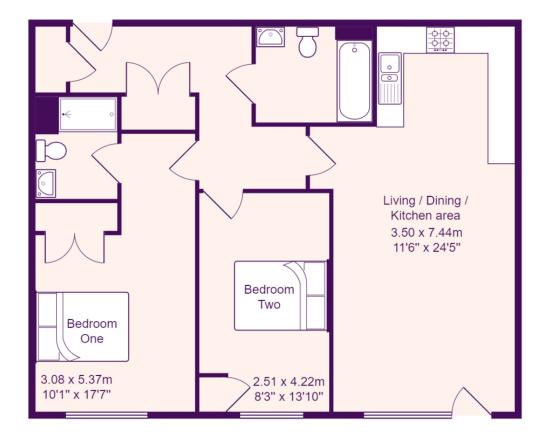

#### **ENTRANCE HALL**

Entrance door leading to entrance hall. Storage cupboard. Large cupboard housing hot water cylinder. Intercom entry phone. wall mounted heating controls. Two radiators. Doors leading to living room, bedrooms and bathroom.

# OPEN PLAN LIVING / DINING / KITCHEN AREA 24' 5" x 11' 6" (7.44m x 3.51m)

UPVC window and door with Juliet balcony overlooking The River Great Ouse. Two radiators. TV/telephone and satellite points.

Kitchen Area: kitchen comprising work surfaces with complimentary drawers and cupboards under. Wall mounted cupboards. One and a half bowl sink with mixer tap. Built in electric oven and four ring gas hob with extractor over. Built in fridge / freezer, washing machine and dishwasher.

#### **BEDROOM ONE**

17' 7" x 10' 1" (5.36m x 3.07m)

UPVC window to front. Radiator. TV Point. Built in wardrobe. Heating controls. Door to en-suite.

#### **ENSUITE**

Three piece white suite comprising low level WC, wall mounted wash hand basin and fitted shower with glass sliding door and tiled splash backs. Radiator. Shaver socket. Extractor fan.

#### **BEDROOM TWO**

13' 10" x 8' 3" (4.22m x 2.51m)

UPVC window to front. Radiator. Cupboard housing gas boiler.

#### BATHROOM

Three piece suite comprising low level WC, wall mounted wash hand basin and panelled bath with shower attachment over. Tiled splash backs. Radiator. Extractor fan. Shaver sockets.

The Estate Service Charge for 01/07/2023 - 30/06/2024 is £436.77 This is reviewed annually.

Total Area: 68.8 m<sup>2</sup> ... 741 ft<sup>2</sup>

All measurements are approximate and for display purposes only