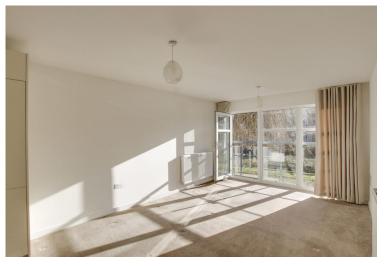

# OPEN PLAN LIVING / DINING / KITCHEN AREA 24' 5" x 11' 6" (7.44m x 3.51m)

UPVC window and door with Juliet balcony overlooking The River Great Ouse. Two radiators. TV/telephone and satellite points.

Kitchen Area: kitchen comprising work surfaces with complimentary drawers and cupboards under. Wall mounted cupboards. One and a half bowl sink with mixer tap. Built in electric oven and four ring gas hob with extractor over. Built in fridge / freezer, washing machine and dishwasher.