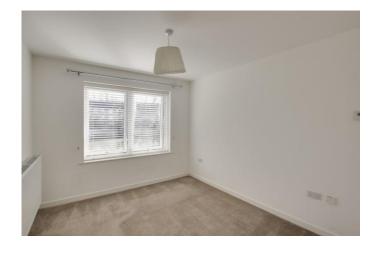

#### **BEDROOM ONE**

17' 7" x 10' 1" (5.36m x 3.07m)

UPVC window to front. Radiator. TV Point. Built in wardrobe. Heating controls. Door to en-suite.

#### **BEDROOM TWO**

13' 10" x 8' 3" (4.22m x 2.51m)

UPVC window to front. Radiator. Cupboard housing gas boiler.