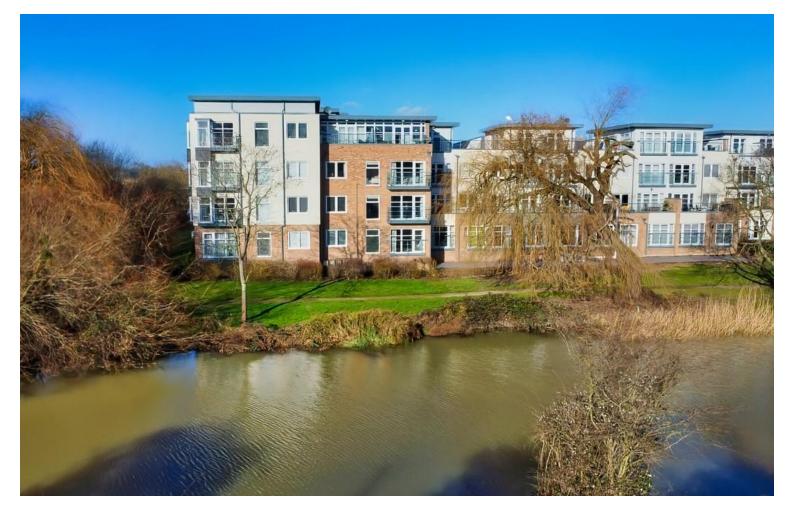

## 57 Red Admiral Court, Little Paxton, St. Neots, PE19 6BU

- Ground floor apartment
- Two double bedrooms
- View over The River Great Ouse
- En-suite to main bedroom
- Fitted kitchen appliances
- Mile and a half to Train Station & Town Centre

### **Full Description**

A very well presented two double bedroom GROUND FLOOR apartment on the popular Papermill Lock development. The property is situated in the sought after village of Little Paxton with easy access to the A1 and a mile and half from St Neots railway station and town centre. The village offers an abundance of amenities including two convenience stores, doctors surgery, pharmacy, Chinese takeaway and restaurant, The Anchor pub and the well regarded Paxton Pits Nature Reserve. The spacious accommodation comprises entrance hall, open plan kitchen and living room VIEWS OF THE RIVER GREAT OUSE, two double bedrooms with en-suite to master plus family bathroom. The property benefits from UPVC windows and gas central heating. There is one allocated parking space. Viewing highly recommended! No forward chain.