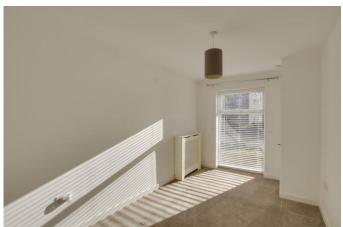

# OPEN PLAN LIVING / DINING / KITCHEN AREA 24' 5" x 11' 6" (7.44m x 3.51m)

UPVC window and door with Juliet balcony overlooking The River Great Ouse. Two radiators. TV/telephone and satellite points.

Kitchen Area: kitchen comprising work surfaces with complimentary drawers and cupboards under. Wall mounted cupboards. One and a half bowl sink with mixer tap. Built in electric oven and four ring gas hob with extractor over. Built in fridge / freezer, washing machine and dishwasher.