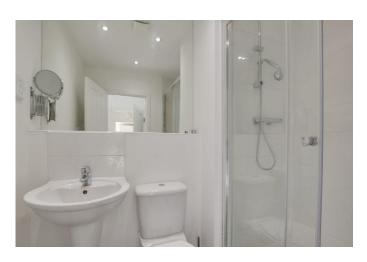

#### **ENSUITE**

Three piece white suite comprising low level WC, wall mounted wash hand basin and fitted shower with glass sliding door and tiled splash backs. Radiator. Shaver socket. Extractor fan.

#### BATHROOM

Three piece suite comprising low level WC, wall mounted wash hand basin and panelled bath with shower attachment over. Tiled splash backs. Radiator. Extractor fan. Shaver sockets.