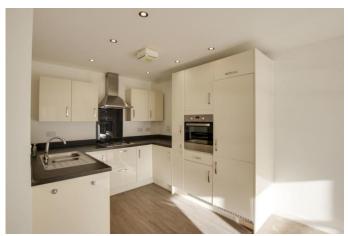

# OPEN PLAN LIVING / DINING / KITCHEN AREA 24' 5" x 11' 6" (7.44m x 3.51m)

UPVC window and door with Juliet balcony overlooking The River Great Ouse. Two radiators. TV/telephone and satellite points.

Kitchen Area: kitchen comprising work surfaces with complimentary drawers and cupboards under. Wall mounted cupboards. One and a half bowl sink with mixer tap. Built in electric oven and four ring gas hob with extractor over. Built in fridge / freezer, washing machine and dishwasher.