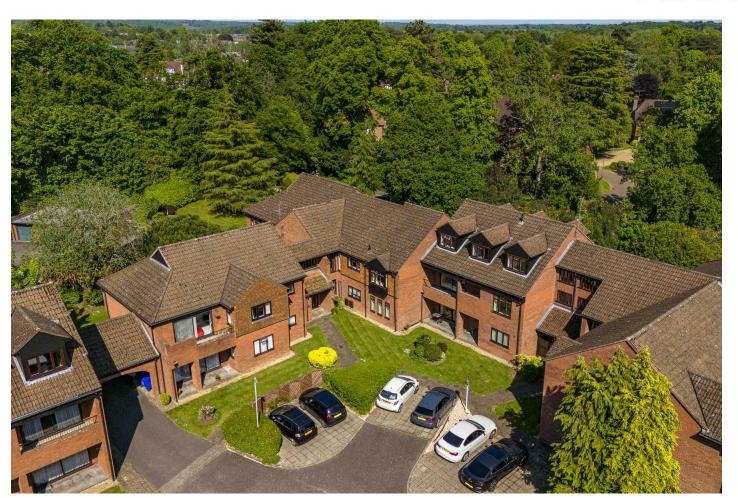

## 33 SNELLS WOOD COURT LITTLE CHALFONT BUCKINGHAMSHIRE HP7 9QT

Spacious first floor two bedroom, two bathroom apartment situated on the sought after Snellswood Court development. The property is set in 3.75 acres of delightful communal grounds and is within 0.3 miles of the village and station. There is a long lease of 999 years from Oct 1983. (Shared freehold). Service charge approx £3479.09, EPC B, Council tax G (£3710.83).

\* Communal Entrance Hall \* Security Entry Phone System \* Entrance Hall \* Lounge with Enclosed Covered Balcony \* Dining Room \* Kitchen/Breakfast Room \* Master Bedroom \* En Suite Shower Room \* Bedroom Two \* Two Bathrooms \* Gas Radiator Central Heating \* Garage In Nearby Block \* Delightful landscaped grounds extending to approximately 3.75 acres in total \* Visitor Parking \*