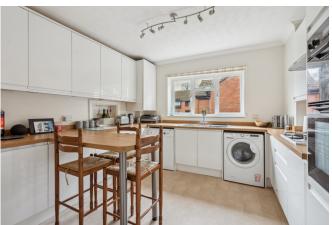

\* Communal Entrance Hall \* Security Entry Phone System \* Entrance Hall \* Lounge with Enclosed Covered Balcony \* Dining Room \* Kitchen/Breakfast Room \* Master Bedroom \* En Suite Shower Room \* Bedroom Two \* Two Bathrooms \* Gas Radiator Central Heating \* Garage In Nearby Block \* Delightful landscaped grounds extending to approximately 3.75 acres in total \* Visitor Parking \*