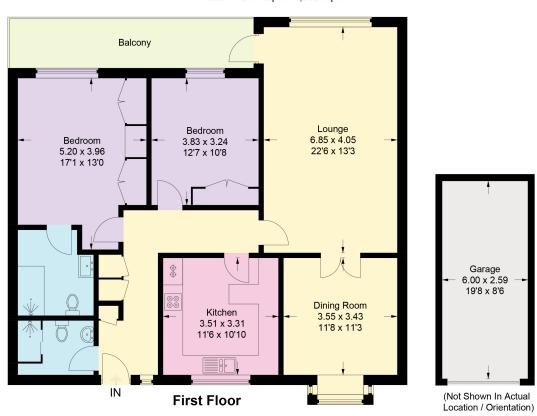

## 33 Snells Wood Court

Approximate Gross Internal Area = 110.0 sq m / 1,184 sq ft Garage = 15.6 sq m / 168 sq ft Total = 125.6 sq m / 1,352 sq ft

This plan is for layout guidance only. Not drawn to scale unless stated. Windows and door openings are approximate. Whilst every care is taken in the preparation of this plan, please check all dimensions, shapes and compass bearings before making any decisions reliant upon them.