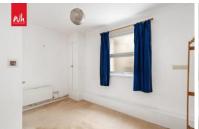

LIVING ROOM UPVC double glazed windows, thermostat, radiator.

**BEDROOM** UPVC double glazed frosted window, radiator, cupboard housing gas-fired 'Alpha' combination boiler.

**BATHROOM** Comprising white bathroom suite with panelled bath and shower over, pedestal wash-hand basin, low level w.c., partly tiled, wall mounted heated towel rail, extractor fan, door to interior storage cupboard.