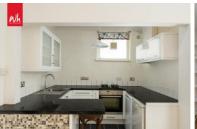

Private street entrance with private front door. Understairs exterior storage.

**ENTRANCE HALL** Cupboard housing space for washing machine and stopcock.

**KITCHEN** Incorporating stainless steel sink unit with mixer tap and drainer, vinyl work surfaces with cupboards below, 4-ring gas hob with 'Neff' oven below, fridge and freezer, washing machine, wall mounted cupboards, double glazed frosted window, extractor.