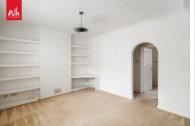

LIVING ROOM UPVC double glazed windows, thermostat, radiator.

**BEDROOM** UPVC double glazed frosted window, radiator, cupboard housing gas-fired 'Alpha' combination boiler.

**BATHROOM** Comprising white bathroom suite with panelled bath and shower over, pedestal wash-hand basin, low level w.c., partly tiled, wall mounted heated towel rail, extractor fan, door to interior storage cupboard.