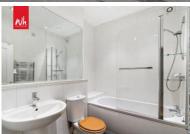

LIVING ROOM UPVC double glazed windows, thermostat, radiator.

**BEDROOM** UPVC double glazed frosted window, radiator, cupboard housing gas-fired 'Alpha' combination boiler.

**BATHROOM** Comprising white bathroom suite with panelled bath and shower over, pedestal wash-hand basin, low level w.c., partly tiled, wall mounted heated towel rail, extractor fan, door to interior storage cupboard.