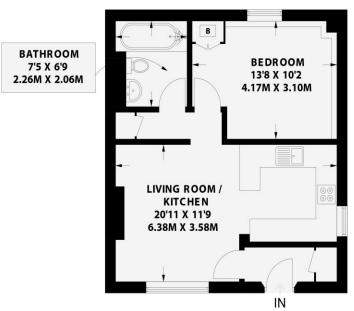

Private street entrance with private front door. Understairs exterior storage.

**ENTRANCE HALL** Cupboard housing space for washing machine and stopcock.

**KITCHEN** Incorporating stainless steel sink unit with mixer tap and drainer, vinyl work surfaces with cupboards below, 4-ring gas hob with 'Neff' oven below, fridge and freezer, washing machine, wall mounted cupboards, double glazed frosted window, extractor.

LIVING ROOM UPVC double glazed windows, thermostat, radiator.

**BEDROOM** UPVC double glazed frosted window, radiator, cupboard housing gas-fired 'Alpha' combination boiler.

**BATHROOM** Comprising white bathroom suite with panelled bath and shower over, pedestal wash-hand basin, low level w.c., partly tiled, wall mounted heated towel rail, extractor fan, door to interior storage cupboard.

## **OUTSIDE**

Gravel patio area in the front of the property is for sole use by the Lower Ground Floor Flat.

Patio steps down to outside storage space suitable for bikes etc.

Remainder of 999 year Lease Ad-hoc maintenance

## **CLARENDON ROAD**

469 sq ft / 43.6 sq m 472 sq ft / 43.9 sq m