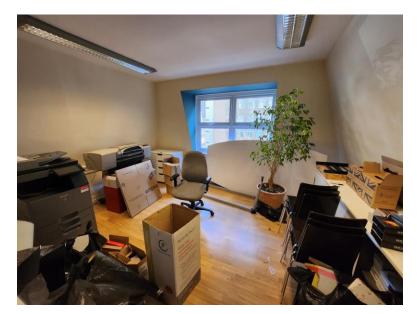

**DESCRIPTION**: - The property comprises a second-floor office space within a detached period building. The demise comprises a main office with a kitchenette, second office and a meeting room. Male and female WCs are shared and located on the first floor. The property is ideally suited for commuters.

#### **ACCOMMODATION**: -

 Main office
 32.244m² (347ft²) approx.

 Office 2
 15.907m² (171ft²) approx.

 Meeting room
 11.9m² (128ft²) approx.

Kitchenette

Communal male and female WCs

<u>USE/PLANNING</u>: - We understand the property is currently used as offices and falls within Class E of the latest Town and Country Planning (Use Classes) Order.