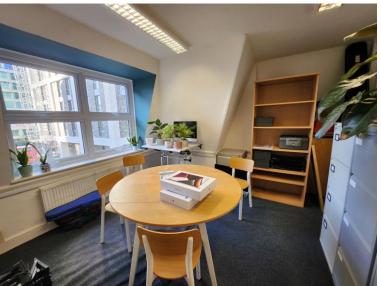

**DESCRIPTION**: - The property comprises a second-floor office space within a detached period building. The demise comprises a main office with a kitchenette, second office and a meeting room. Male and female WCs are shared and located on the first floor. The property is ideally suited for commuters.

#### **ACCOMMODATION**: -

 Main office
 32.244m² (347ft²) approx.

 Office 2
 15.907m² (171ft²) approx.

 Meeting room
 11.9m² (128ft²) approx.

Kitchenette

Communal male and female WCs

<u>USE/PLANNING</u>: - We understand the property is currently used as offices and falls within Class E of the latest Town and Country Planning (Use Classes) Order.