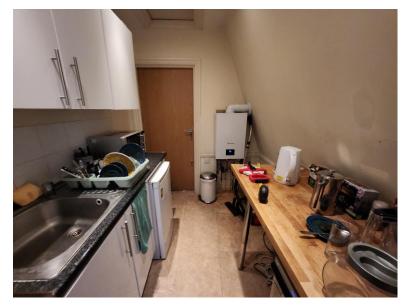

**DESCRIPTION**: - The property comprises a second-floor office space within a detached period building. The demise comprises a main office with a kitchenette, second office and a meeting room. Male and female WCs are shared and located on the first floor. The property is ideally suited for commuters.

#### **ACCOMMODATION**: -

 Main office
 32.244m² (347ft²) approx.

 Office 2
 15.907m² (171ft²) approx.

 Meeting room
 11.9m² (128ft²) approx.

Kitchenette

Communal male and female WCs

<u>USE/PLANNING</u>: - We understand the property is currently used as offices and falls within Class E of the latest Town and Country Planning (Use Classes) Order.