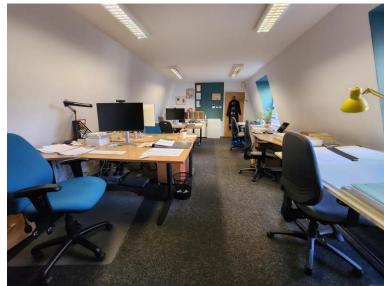

**DESCRIPTION**: - The property comprises a second-floor office space within a detached period building. The demise comprises a main office with a kitchenette, second office and a meeting room. Male and female WCs are shared and located on the first floor. The property is ideally suited for commuters.