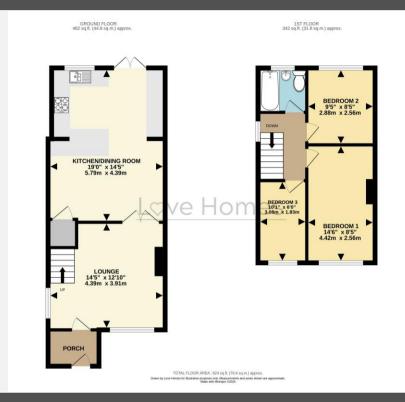

## Love Homes

High Street, Westoning, Bedfordshire, MK45 5JQ

The property has been improved and updated over recent years by the current owners and enjoys light and airy living space over two floors. The impressive and stylish 19'0" x 14'5" open plan kitchen/dining room overlooks the rear garden and has a range of matching wall and base units with extensive worktops and breakfast bar as well as integrated appliances that include a fridge/freezer and dishwasher, an electric oven and 4 ring gas hob. Glazed double doors connect to the living room which is dual aspect with double glazed windows to the front and side. On the first floor there are three bedrooms. the smallest is a generous 10'1" x 6'0" that is currently used as an office whilst further benefits include an entrance porch, double glazed windows throughout, gas central heating with new "Glow worm" boiler installed in 2023.