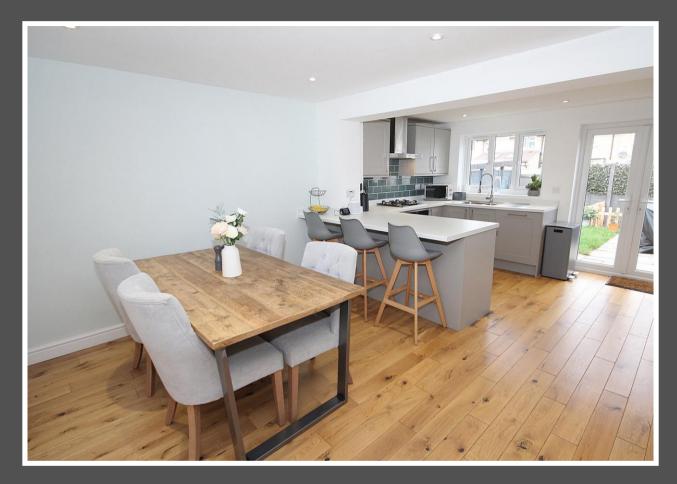

## Love Homes

High Street, Westoning, Bedfordshire, MK45 5JQ

The property has been improved and updated over recent years by the current owners and enjoys light and airy living space over two floors. The impressive and stylish 19'0" x 14'5" open plan kitchen/dining room overlooks the rear garden and has a range of matching wall and base units with extensive worktops and breakfast bar as well as integrated appliances that include a fridge/freezer and dishwasher, an electric oven and 4 ring gas hob. Glazed double doors connect to the living room which is dual aspect with double glazed windows to the front and side. On the first floor there are three bedrooms. the smallest is a generous 10'1" x 6'0" that is currently used as an office whilst further benefits include an entrance porch, double glazed windows throughout, gas central heating with new "Glow worm" boiler installed in 2023.

"We always wanted a big kitchen/dining area and we bought this property because it offered exactly that potential with a little re-designing and hard work! Its a fabulous room for entertaining, particularly in the summer months with the double doors opening onto the garden. Like a lot of houses, our 3rd bedroom has become an office but is larger than a lot of 3rd bedrooms and can easily accommodate everything you need from a bedroom. Westoning has a wonderful community spirit and is a great place to live and bring up a family which is why we won't be moving far!"