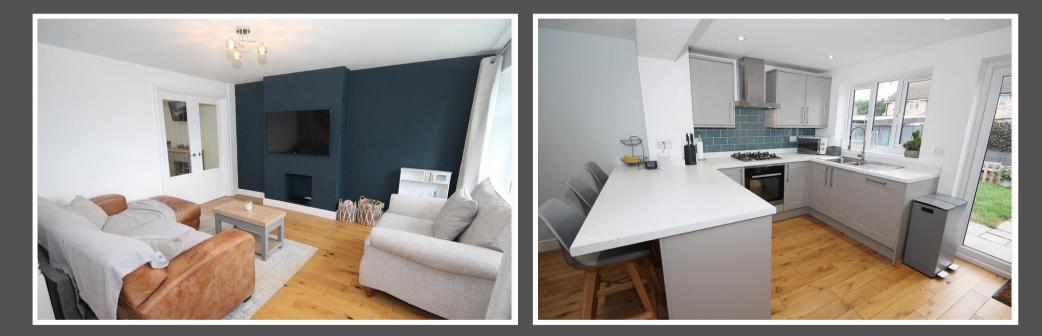

## Love Homes

High Street, Westoning, Bedfordshire, MK45 5JQ

The property has been improved and updated over recent years by the current owners and enjoys light and airy living space over two floors. The impressive and stylish 19'0" x 14'5" open plan kitchen/dining room overlooks the rear garden and has a range of matching wall and base units with extensive worktops and breakfast bar as well as integrated appliances that include a fridge/freezer and dishwasher, an electric oven and 4 ring gas hob. Glazed double doors connect to the living room which is dual aspect with double glazed windows to the front and side. On the first floor there are three bedrooms. the smallest is a generous 10'1" x 6'0" that is currently used as an office whilst further benefits include an entrance porch, double glazed windows throughout, gas central heating with new "Glow worm" boiler installed in 2023.

"We always wanted a big kitchen/dining area and we bought this property because it offered exactly that potential with a little re-designing and hard work! Its a fabulous room for entertaining, particularly in the summer months with the double doors opening onto the garden. Like a lot of houses, our 3rd bedroom has become an office but is larger than a lot of 3rd bedrooms and can easily accommodate everything you need from a bedroom. Westoning has a wonderful community spirit and is a great place to live and bring up a family which is why we won't be moving far!"