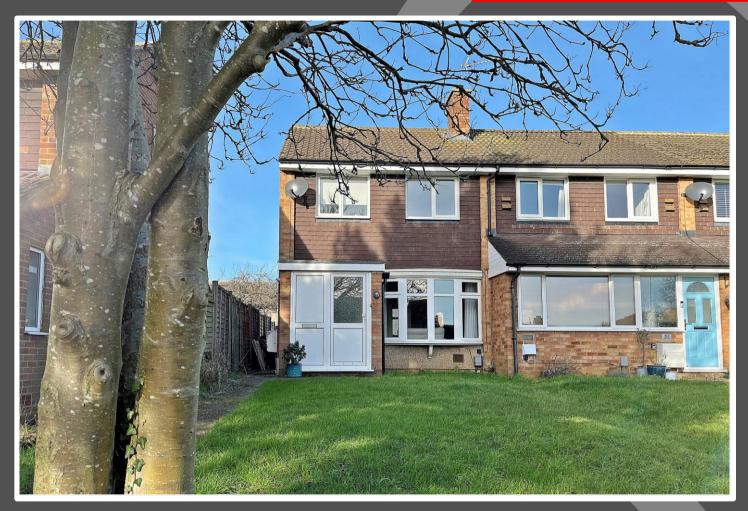

## Love Homes

High Street, Westoning, Bedfordshire, MK45 5JQ

The property has been improved and updated over recent years by the current owners and enjoys light and airy living space over two floors. The impressive and stylish 19'0" x 14'5" open plan kitchen/dining room overlooks the rear garden and has a range of matching wall and base units with extensive worktops and breakfast bar as well as integrated appliances that include a fridge/freezer and dishwasher, an electric oven and 4 ring gas hob. Glazed double doors connect to the living room which is dual aspect with double glazed windows to the front and side. On the first floor there are three bedrooms. the smallest is a generous 10'1" x 6'0" that is currently used as an office whilst further benefits include an entrance porch, double glazed windows throughout, gas central heating with new "Glow worm" boiler installed in 2023.