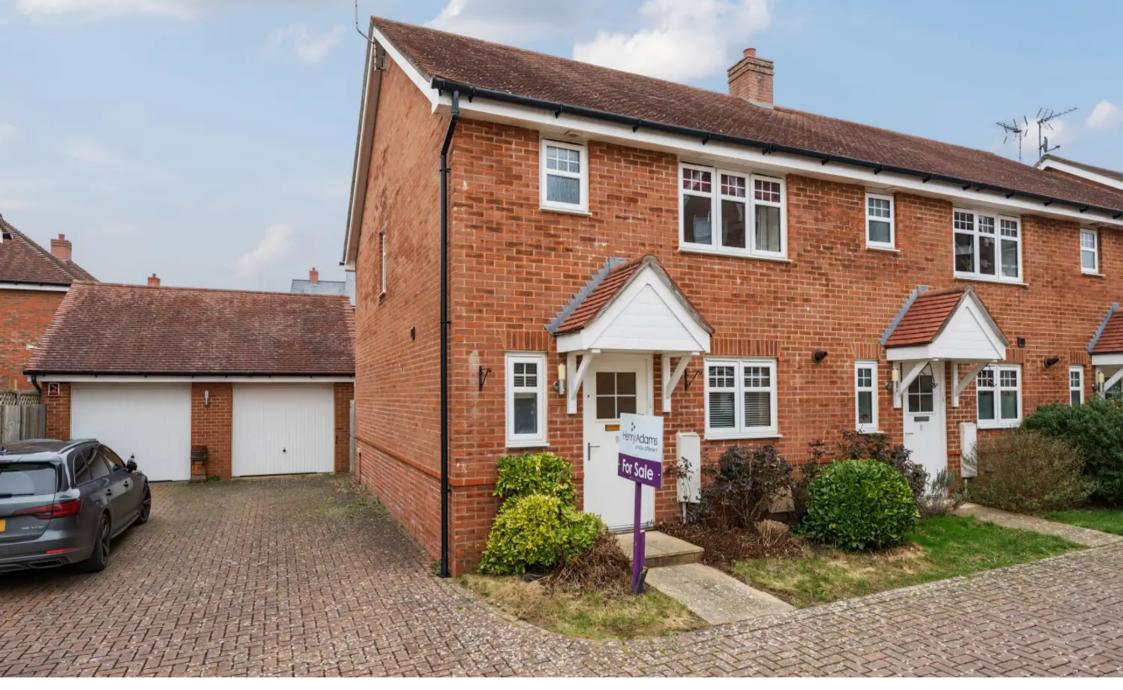

**3 Worsfield Road, Broadbridge Heath** Guide Price £430,000

## 3 Worsfield Road

## Broadbridge Heath, Horsham

This modern three bedroom family home is situated in the sought after Wickhurst Green development with good local amenities and well-regarded schools. Upon entering, the hallway welcomes you and there is a downstairs cloakroom with wash hand basin and low level WC. The open plan kitchen/sitting/dining room is of a generous size, filled with plenty of natural light. The sitting room benefits from French doors to the patio terrace and enjoys views over the rear garden. The contemporary kitchen features a range of wall and base cabinets providing ample storage. The kitchen includes integrated appliances of oven, gas hob, extractor fan, fridge, freezer, dishwasher and washing machine / dryer. Also of note to the living room is a large under stairs cupboard. To the first floor, there are three bedrooms. Bedroom one includes built-in wardrobes and en-suite shower room. The family bathroom features a bath with overhead shower, wash hand basin and low level WC.

Council Tax band: D

Tenure: Freehold

EPC Energy Efficiency Rating: C

EPC Environmental Impact Rating:

- NO ONWARD CHAIN
- Three bedroom end of terrace property
- Contemporary kitchen
- Open plan kitchen/sitting/dining room
- Main bedroom with en-suite shower room
- Family bathroom
- Rear garden with patio area
- Garage
- Driveway parking
- Access to amenities