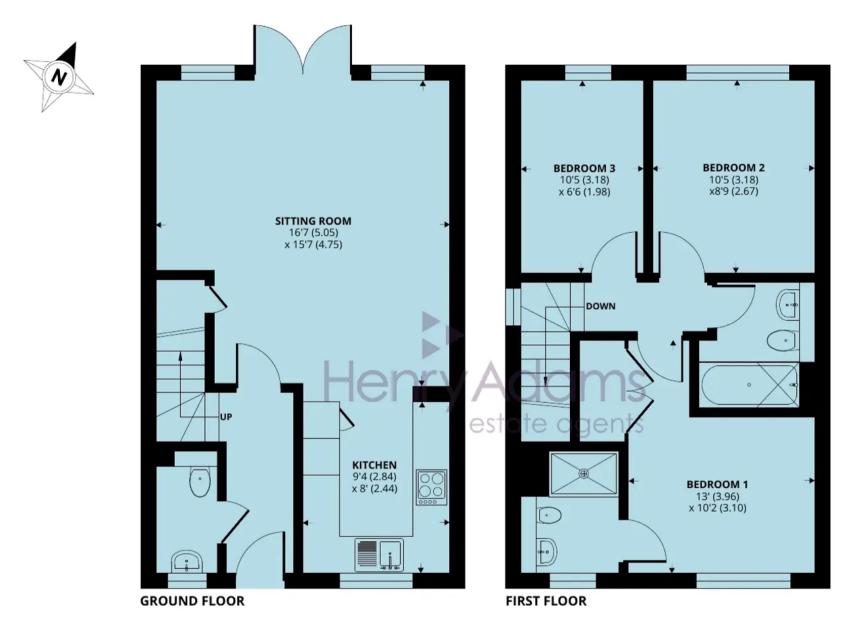

## 3 Worsfield Road, Broadbridge Heath, Horsham, RH12 3TU

Approximate Area = 858 sq ft / 79.7 sq m

For identification only - Not to scale

Floor plan produced in accordance with RICS Property Measurement Standards incorporating International Property Measurement Standards (IPMS2 Residential). © ntchecom 2024. Produced for Henry Adams. REF: 1080477