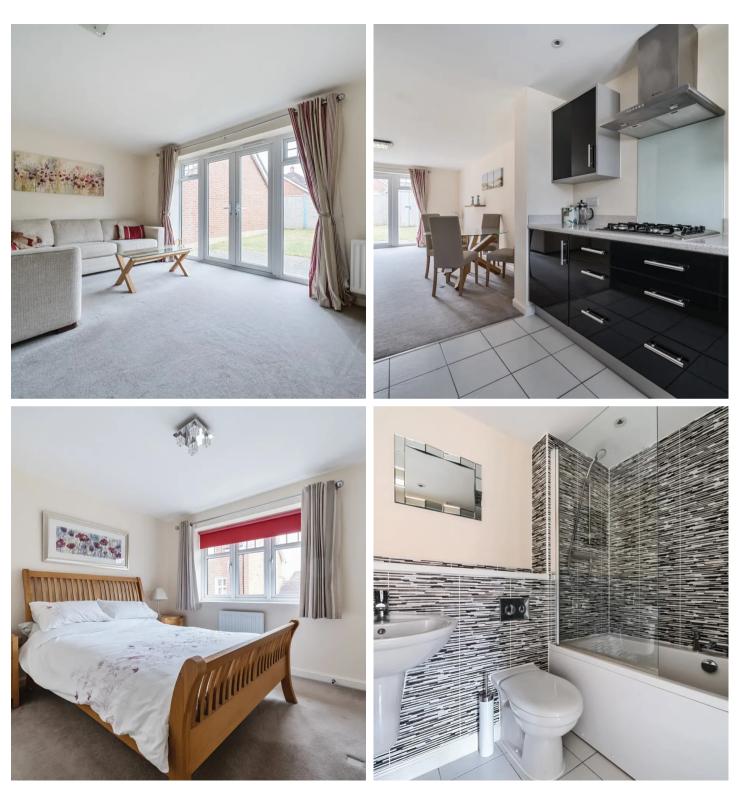

## Broadbridge Heath, Horsham

This modern three bedroom family home is situated in the sought after Wickhurst Green development with good local amenities and well-regarded schools. Upon entering, the hallway welcomes you and there is a downstairs cloakroom with wash hand basin and low level WC. The open plan kitchen/sitting/dining room is of a generous size, filled with plenty of natural light. The sitting room benefits from French doors to the patio terrace and enjoys views over the rear garden. The contemporary kitchen features a range of wall and base cabinets providing ample storage. The kitchen includes integrated appliances of oven, gas hob, extractor fan, fridge, freezer, dishwasher and washing machine / dryer. Also of note to the living room is a large under stairs cupboard. To the first floor, there are three bedrooms. Bedroom one includes built-in wardrobes and en-suite shower room. The family bathroom features a bath with overhead shower, wash hand basin and low level WC.