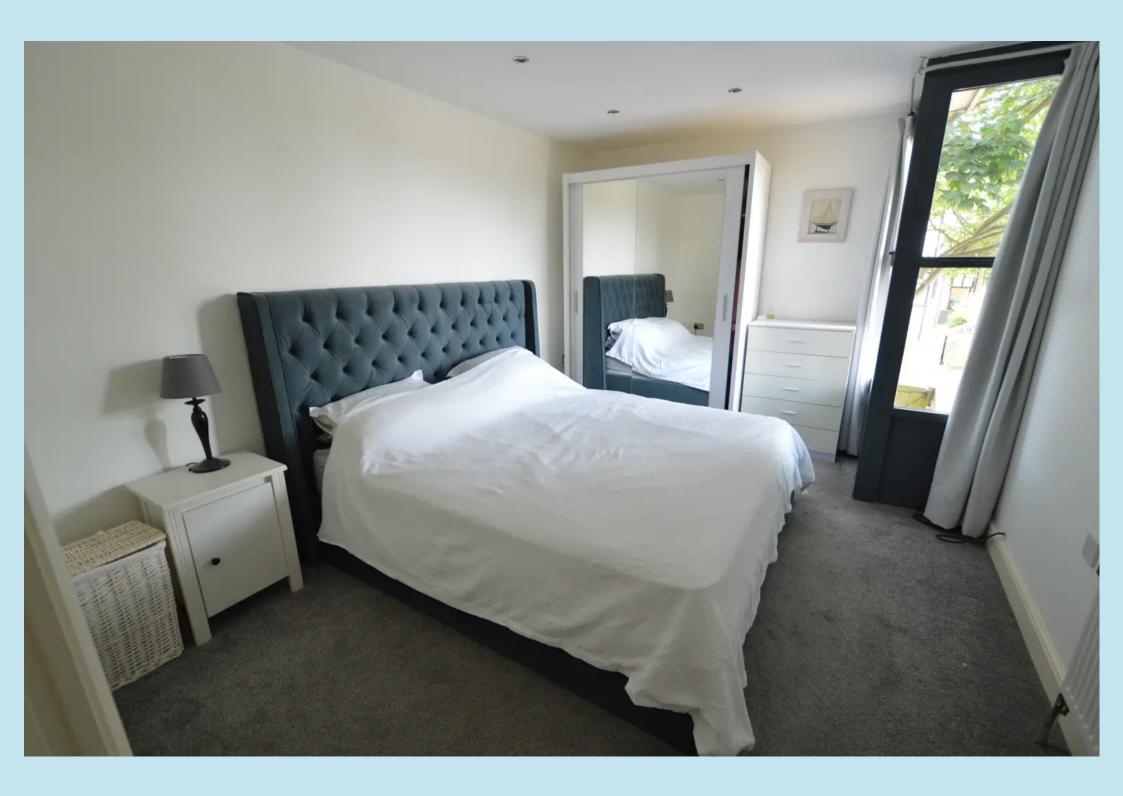

## **Master Bedroom**

13' 7" x 10' 3" (4.14m x 3.12m)

Double glazed windows to rear, one double radiator, smooth plastered ceiling with downlighters and door to:

## Bedroom 2

10' 4" x 10' 3" (3.15m x 3.12m)

Double glazed window to the front, one radiator, smooth plastered ceiling with downlighters.