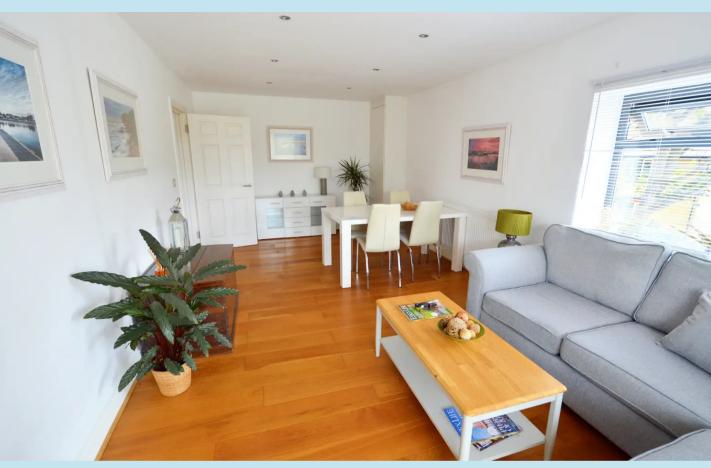

# Lounge/Diner

22' 7" x 11' 1" (6.88m x 3.38m)

Double glazed window to side and open windows to front, one radiator, wooden flooring, smooth plastered ceiling with downlighters