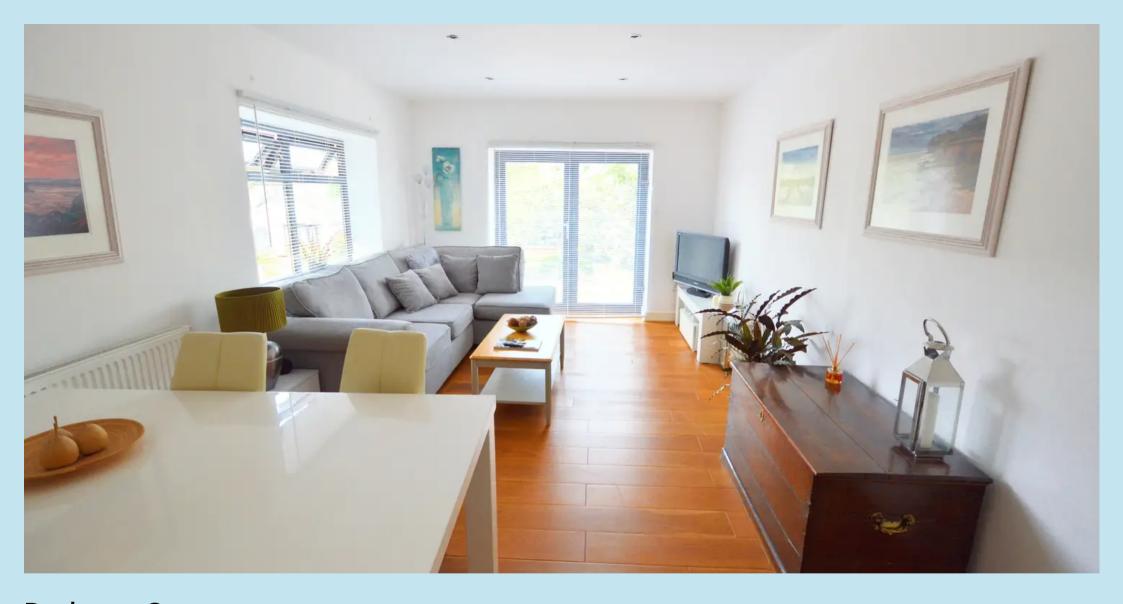

# Lounge/Diner

22' 7" x 11' 1" (6.88m x 3.38m)

Double glazed window to side and open windows to front, one radiator, wooden flooring, smooth plastered ceiling with downlighters