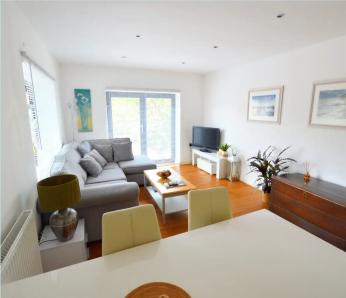

# Lounge/Diner

22' 7" x 11' 1" (6.88m x 3.38m)

Double glazed window to side and open windows to front, one radiator, wooden flooring, smooth plastered ceiling with downlighters