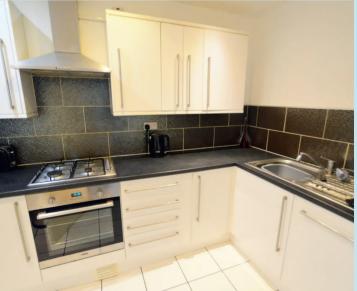

### Kitchen

10' 7" x 6' 5" (3.23m x 1.96m)

A range of base and eye level units with a stainless steel sink unit with mixer taps inset to worktop, 4 ring gas hob with extractor fan above and oven below, integrated fridge/freezer and washing machine, built in wine rack, tiled floor, smooth plastered ceiling with down lighters.