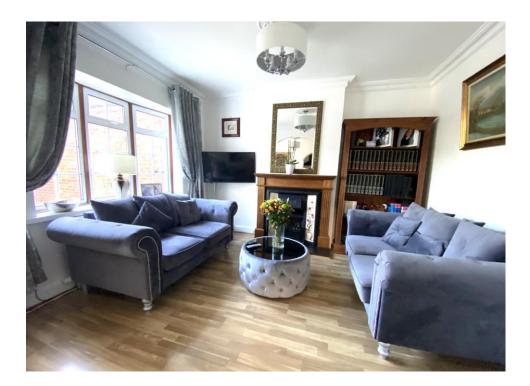

As you step through the entrance, a spacious hall guides you to a well-appointed kitchen featuring integrated appliances and ample storage, setting the stage for culinary creativity. The heart of the home unfolds into an inviting open plan living/dining room, illuminated by natural light pouring through double-glazed French doors that lead to the rear garden. The ground floor boasts three bedrooms, providing flexible living arrangements, accompanied by a three-piece bathroom suite and a separate shower room. Ascend to the upper level, where two generously sized bedrooms await.