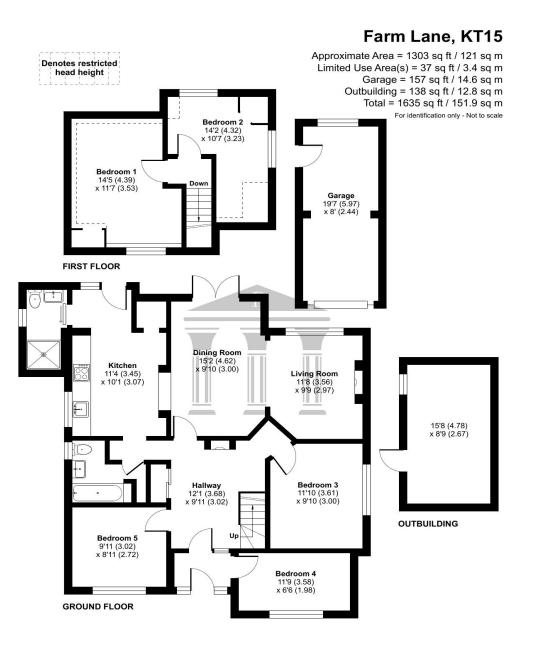

69-71 Commercial Way, Woking Surrey, GU21 6HN T: 01483 770800 E: sales@foundationsofwoking.com www.foundationsofwoking.com

This floor plan was constructed using measurements provided to © nkchecom 2024 by a third party. Produced for Foundations Independent Estate Agents. REF: 1081603

As you step through the entrance, a spacious hall guides you to a well-appointed kitchen featuring integrated appliances and ample storage, setting the stage for culinary creativity. The heart of the home unfolds into an inviting open plan living/dining room, illuminated by natural light pouring through double-glazed French doors that lead to the rear garden. The ground floor boasts three bedrooms, providing flexible living arrangements, accompanied by a three-piece bathroom suite and a separate shower room. Ascend to the upper level, where two generously sized bedrooms await.