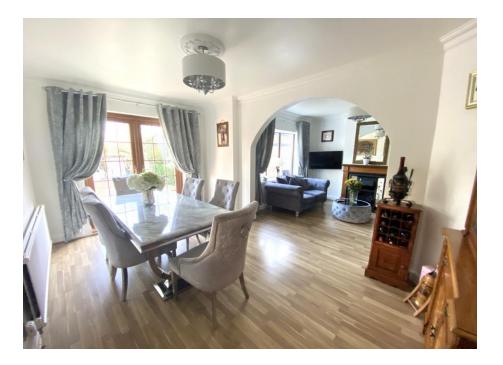

As you step through the entrance, a spacious hall guides you to a well-appointed kitchen featuring integrated appliances and ample storage, setting the stage for culinary creativity. The heart of the home unfolds into an inviting open plan living/dining room, illuminated by natural light pouring through double-glazed French doors that lead to the rear garden. The ground floor boasts three bedrooms, providing flexible living arrangements, accompanied by a three-piece bathroom suite and a separate shower room. Ascend to the upper level, where two generously sized bedrooms await.