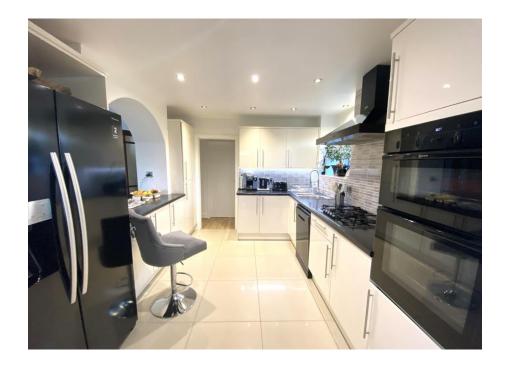

As you step through the entrance, a spacious hall guides you to a well-appointed kitchen featuring integrated appliances and ample storage, setting the stage for culinary creativity. The heart of the home unfolds into an inviting open plan living/dining room, illuminated by natural light pouring through double-glazed French doors that lead to the rear garden. The ground floor boasts three bedrooms, providing flexible living arrangements, accompanied by a three-piece bathroom suite and a separate shower room. Ascend to the upper level, where two generously sized bedrooms await.