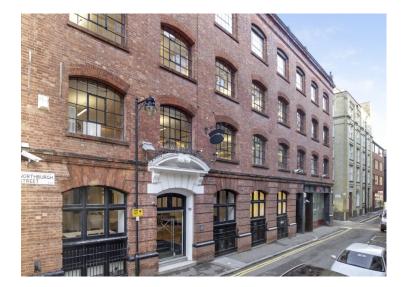

Clerkenwell 10a Northburgh Street EC1V OAT

Self-contained shell and core unit with warehouse features available!

For Rent 7,102 ft<sup>2</sup>

NOF

020 7101 2020 compton.london

**Clerkenwell** 10a Northburgh Street EC1V 0AT

#### Description

The Ground and Lower Ground floors at 10a Northburgh Street provide a self contained warehouse style unit. The glass frontage provides excellent branding opportunities for any potential occupier. The space is connected via an internal staircase and benefits from original cast iron columns throughout.