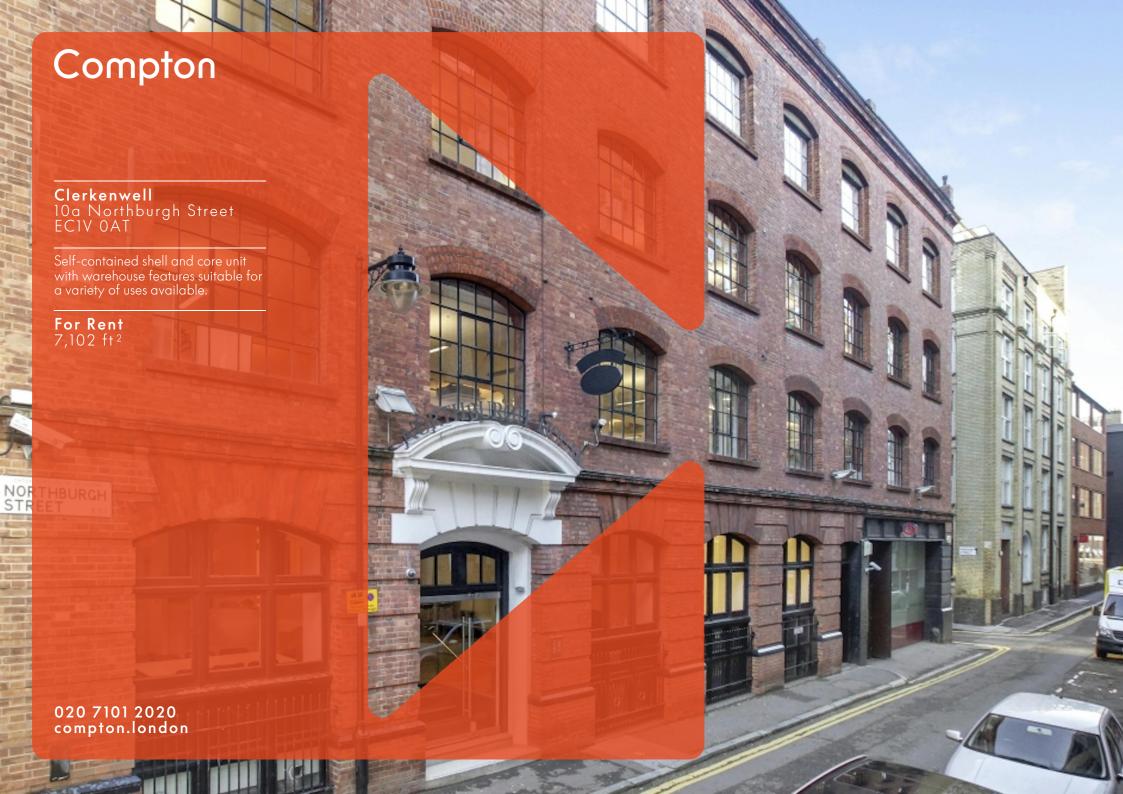

Clerkenwell 10a Northburgh Street ECIV OAT

Self-contained shell and core unit with warehouse features suitable for a variety of uses available.

For Rent 7,102 ft<sup>2</sup>

#### **Description**

The Ground and Lower Ground floors at 10a Northburgh Street provide a self contained warehouse style unit. The glass frontage provides excellent branding opportunities for any potential occupier. The space is connected via an internal staircase and benefits from original cast iron columns throughout.