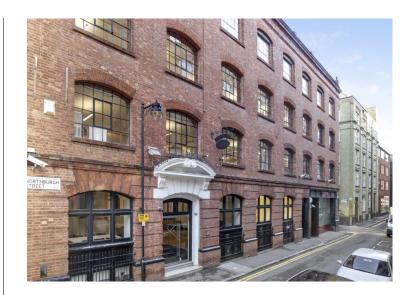

#### **Description**

The Ground and Lower Ground floors at 10a Northburgh Street provide a self contained warehouse style unit. The glass frontage provides excellent branding opportunities for any potential occupier. The space is connected via an internal staircase and benefits from original cast iron columns throughout.