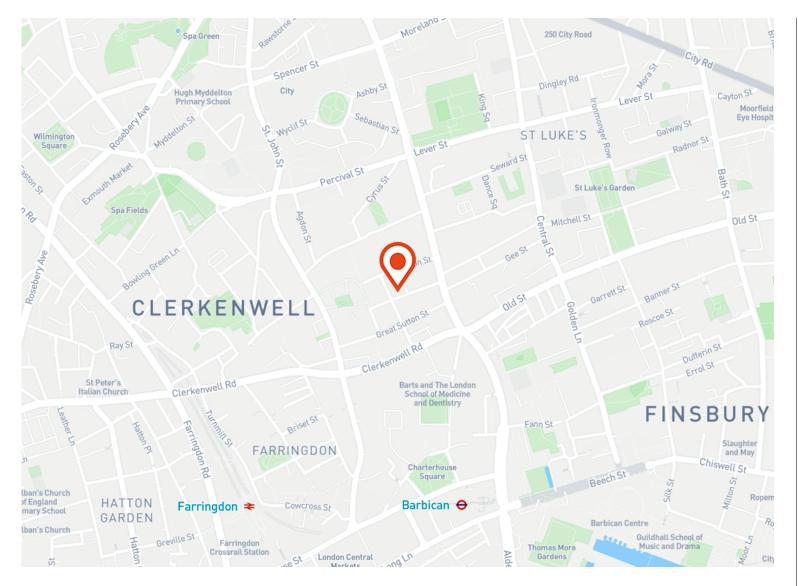

#### Location

Nestled in the vibrant heart of Clerkenwell & Farringdon, Northburgh House on Northburgh Street offers a hidden gem of an office location that is both secluded and well-connected.

Surrounded by a thriving community of independent coffee shops, timeless British pubs, and renowned dining establishments, this area is a sought-after destination for tech start-ups, headquarters, and creative enterprises.

The property enjoys excellent transport links to Farringdon, Barbican, and Old Street stations, making it easy for occupiers and their staff to travel in and out of the city. The arrival of the highly anticipated Elizabeth Line (Crossrail) has only enhanced the already exceptional connectivity of this prime location.