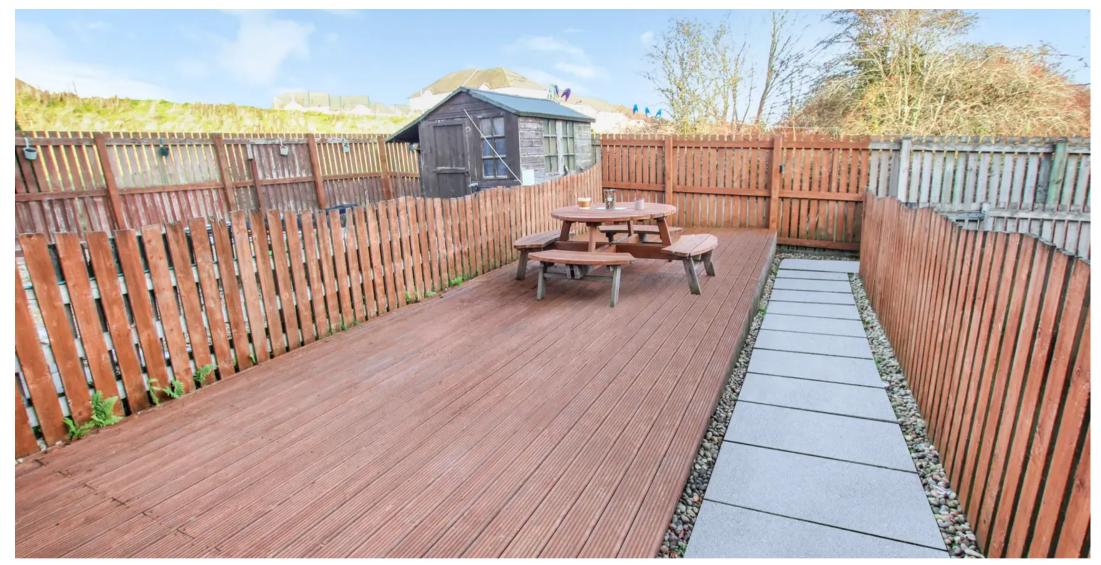

- Stylish Two Bedroom terraced house
- High gloss white fitted Kitchen
- Contemporary Modern Bathroom
- Two Bedrooms both offering mirrored fitted wardrobe storage
- Cul-de-sac location with walking distance of local amenities and schooling
- Excellent commuter links close-by
- Fully enclosed low maintenance rear garden