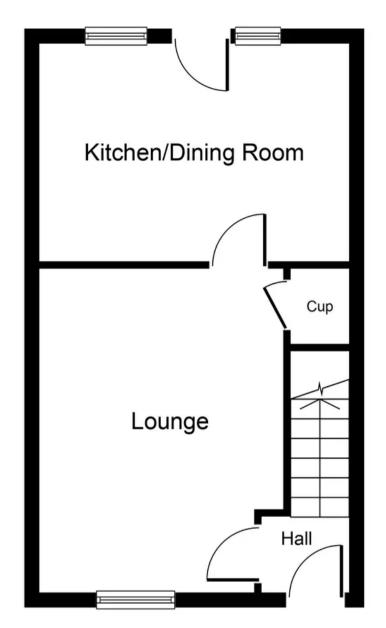

Ground Floor Approximate Floor Area 341 sq. ft. (31.7 sq. m.) First Floor Approximate Floor Area 341 sq. ft. (31.7 sq. m.)

Whilst every attempt has been made to ensure the accuracy of the floor plan contained here, measurements of doors, windows, rooms and any other items are approximate and no responsibility is taken for any error, omission, or mis-statement. The measurements should not be relied upon for valuation, transaction and/or funding purposes This plan is for illustrative purposes only and should be used as such by any prospective purchaser or tenant.

The services, systems and appliances shown have not been tested and no guarantee as to their operability or efficiency can be given.