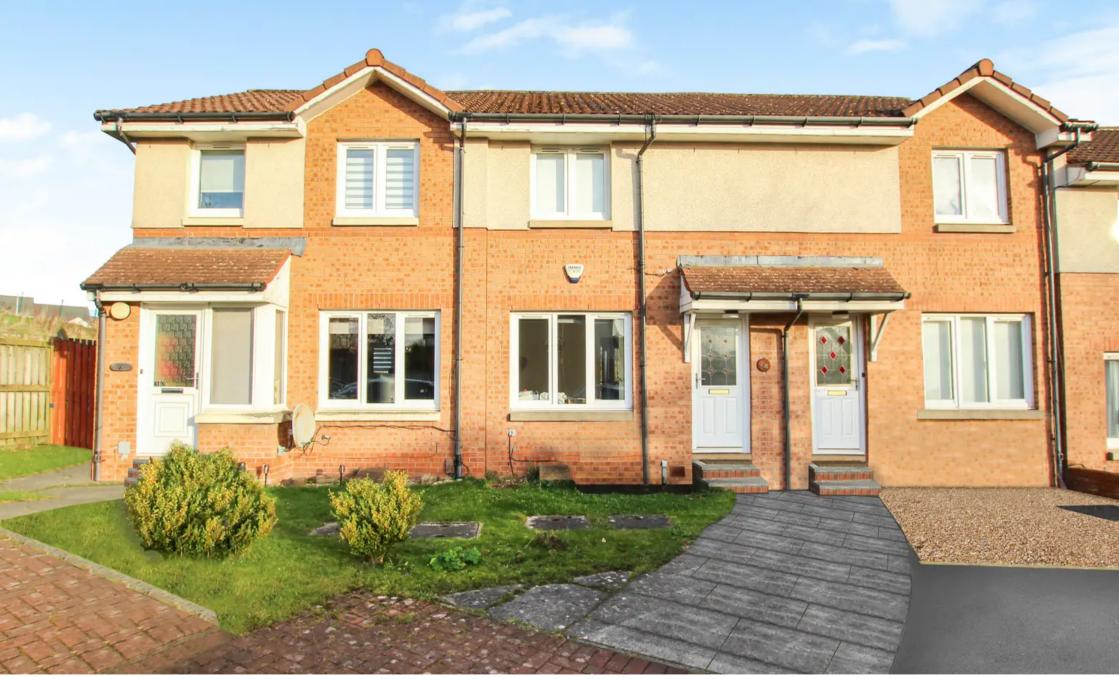

28 Fivestanks Place, Broxburn
Offers Over £160,000

## Broxburn, Broxburn

Stylish, contemporary 2-bed terraced house in sought-after location. Features include high gloss white Kitchen, a well proportioned Lounge, modern Bathroom, two bedrooms offer mirrored wardrobes, and low maintenance enclosed garden with decking. Allocated parking. Ideal for families with easy access to amenities and commuter links.

- Stylish Two Bedroom terraced house
- High gloss white fitted Kitchen
- Contemporary Modern Bathroom
- Two Bedrooms both offering mirrored fitted wardrobe storage
- Cul-de-sac location with walking distance of local amenities and schooling
- Excellent commuter links close-by
- Fully enclosed low maintenance rear garden