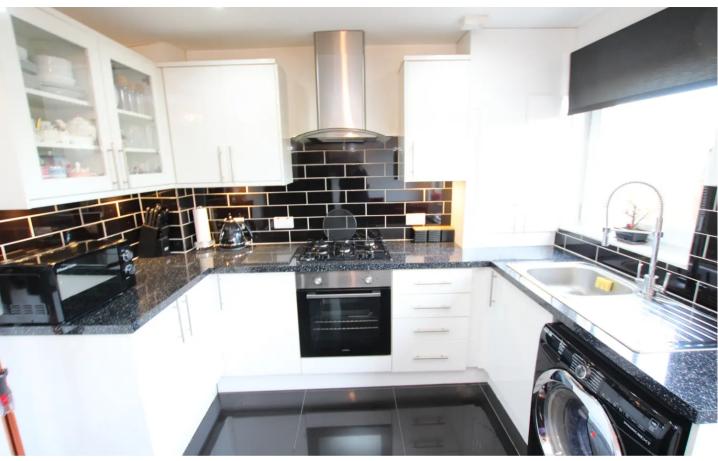

## Broxburn, Broxburn

Stylish, contemporary 2-bed terraced house in sought-after location. Features include high gloss white Kitchen, a well proportioned Lounge, modern Bathroom, two bedrooms offer mirrored wardrobes, and low maintenance enclosed garden with decking. Allocated parking. Ideal for families with easy access to amenities and commuter links.

- Stylish Two Bedroom terraced house
- High gloss white fitted Kitchen
- Contemporary Modern Bathroom
- Two Bedrooms both offering mirrored fitted wardrobe storage
- Cul-de-sac location with walking distance of local amenities and schooling
- Excellent commuter links close-by
- Fully enclosed low maintenance rear garden