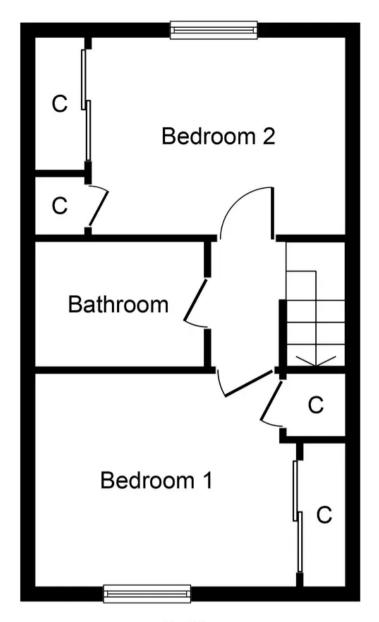

Ground Floor Approximate Floor Area 341 sq. ft. (31.7 sq. m.) First Floor Approximate Floor Area 341 sq. ft. (31.7 sq. m.)

Whilst every attempt has been made to ensure the accuracy of the floor plan contained here, measurements of doors, windows, rooms and any other items are approximate and no responsibility is taken for any error, omission, or mis-statement. The measurements should not be relied upon for valuation, transaction and/or funding purposes This plan is for illustrative purposes only and should be used as such by any prospective purchaser or tenant.

The services, systems and appliances shown have not been tested and no guarantee as to their operability or efficiency can be given.