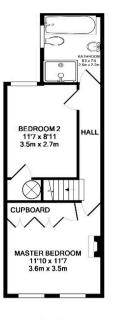

01494 680018 info@ashingtonpage.co.uk www.AshingtonPage.co.uk

1ST FLOOR APPROX. FLOOR AREA 34.3 SQ.M. (369 SQ.FT.)

GROUND FLOOR APPROX. FLOOR AREA 38.8 SQ.M. (417 SQ.ET.)

## TOTAL APPROX. FLOOR AREA 73.1 SQ.M. (787 SQ.FT.)

White every attempt has been made be ensure the accuracy of the four plan contained here; measurements at discovery extended the second of the contract of the four plan contained here; measurements at discovery extended the contract of th