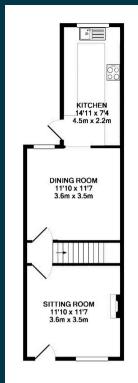

01494 680018 info@ashingtonpage.co.uk www.AshingtonPage.co.uk

1ST FLOOR APPROX. FLOOR AREA 34.3 SQ.M. (369 SQ.FT.)

GROUND FLOOR APPROX. FLOOR AREA 38.8 SQ.M. (417 SQ.ET.)

## TOTAL APPROX. FLOOR AREA 73.1 SQ.M. (787 SQ.FT.)

White every attempt has been made be ensure the accuracy of the four plan contained here; measurements at discovery extended the second of the contract of the four plan contained here; measurements at discovery extended the contract of th