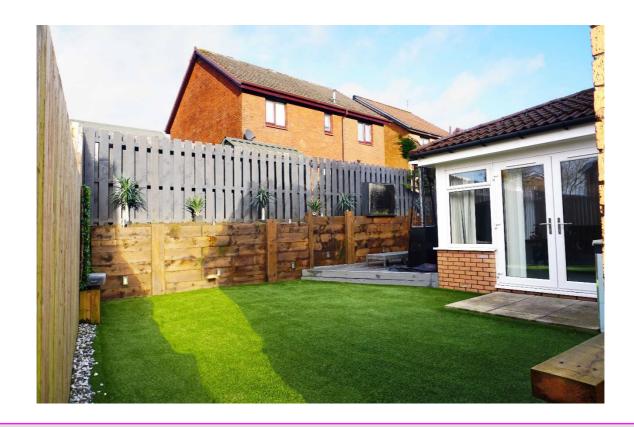

E.K. Business Park 14 Stroud Road East Kilbride G75 0YA

The gardens are hard landscaped for easy maintenance. The front has a monobloc driveway with raised planter. The very private enclosed rear garden has artificial lawn, raised planter, composited decked patio area, and is surrounded by timber perimeter fencing.