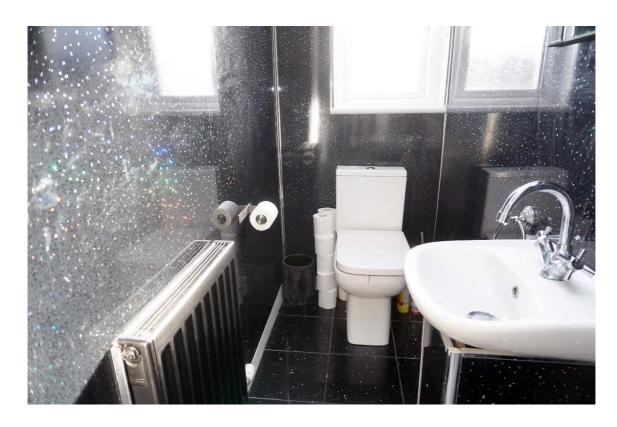

E.K. Business Park 14 Stroud Road East Kilbride G75 0YA

The bathroom has an electric shower over the bath and glass screen, vanity drawer storage, and heated towel rail.

E.K. Business Park 14 Stroud Road East Kilbride G75 0YA