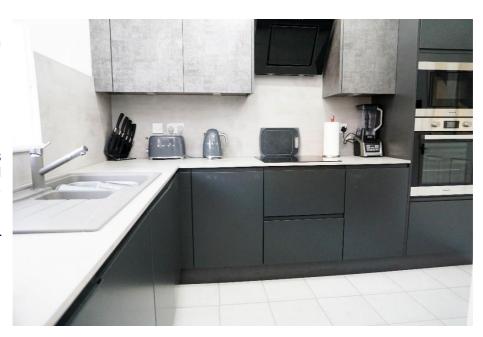

E.K. Business Park 14 Stroud Road East Kilbride G75 0YA

The kitchen has contemporary style cabinets, contrasting worksurface, and includes the integrated electric oven, microwave, ceramic hob, and designer extractor.