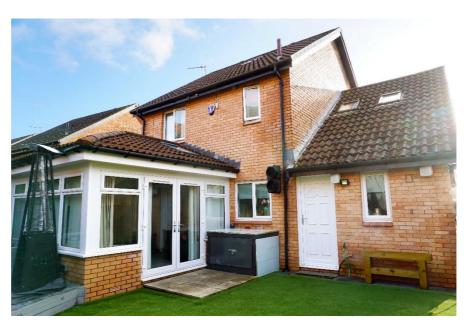

E.K. Business Park 14 Stroud Road East Kilbride G75 0YA

The utility room leads to the garage which has been floored and lined and currently used as a games room, and the back garden.

E.K. Business Park 14 Stroud Road East Kilbride G75 0YA

The gardens are hard landscaped for easy maintenance. The front has a monobloc driveway with raised planter. The very private enclosed rear garden has artificial lawn, raised planter, composited decked patio area, and is surrounded by timber perimeter fencing.