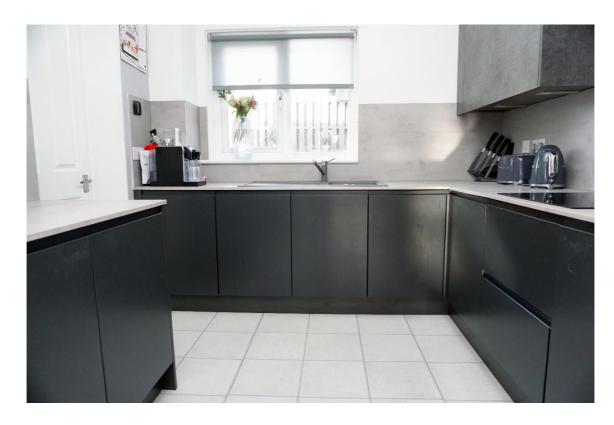

E.K. Business Park 14 Stroud Road East Kilbride G75 0YA

The kitchen has contemporary style cabinets, contrasting worksurface, and includes the integrated electric oven, microwave, ceramic hob, and designer extractor.