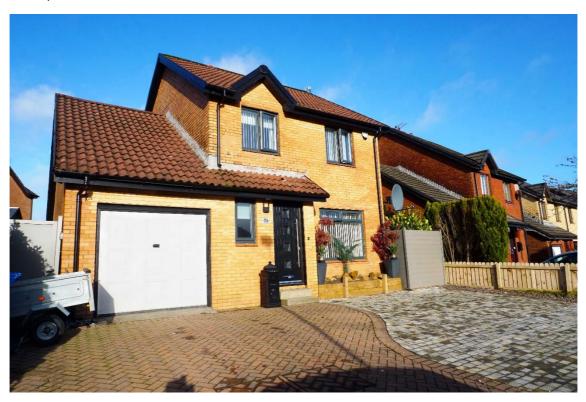

### Kendal Road, Newlandsmuir, East Kilbride, G75 8GT

Joyce Heeps Homes are delighted to market this spacious three bedroom detached villa with many features listed. It is set in the private Newlandsmuir area, convenient for Hairmyres Train Station, regular bus services, primary and secondary schools, and sports and recreational facilities.

#### **Features**

Monobloc driveway

Garage (currently games room)

Modern kitchen including integrated appliances.

Utility room

Sunroom

Dining area from lounge

Cloaks WC & Stylish family bathroom

UPVC double-glazing & Gas central heating

Hard landscaped gardens

E.K. Business Park 14 Stroud Road East Kilbride G75 0YA