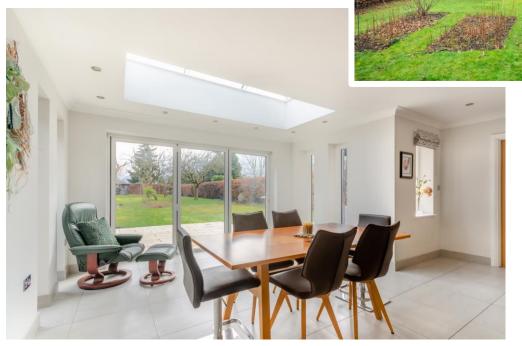

## 27 Weedon Lane, Amersham, Buckinghamshire, HP6 5QT

A beautifully presented 4-double bedroom detached property within a level 0.3-acre plot, situated in an extremely popular location, 0.4 mile walk from Hervines Park (large recreation ground) and 1 mile walk from Amersham station (over & underground service to London). Features of note include a welcoming reception hall; generous ground floor ceiling height; triple-aspect kitchen/breakfast/family room with atrium skylight, overlooking the 160 ft rear garden; part-vaulted utility room; 2 spacious reception rooms; 4-double bedrooms; and 2 bathrooms (one en-suite and both with underfloor heating). Good frontage with plenty of parking.