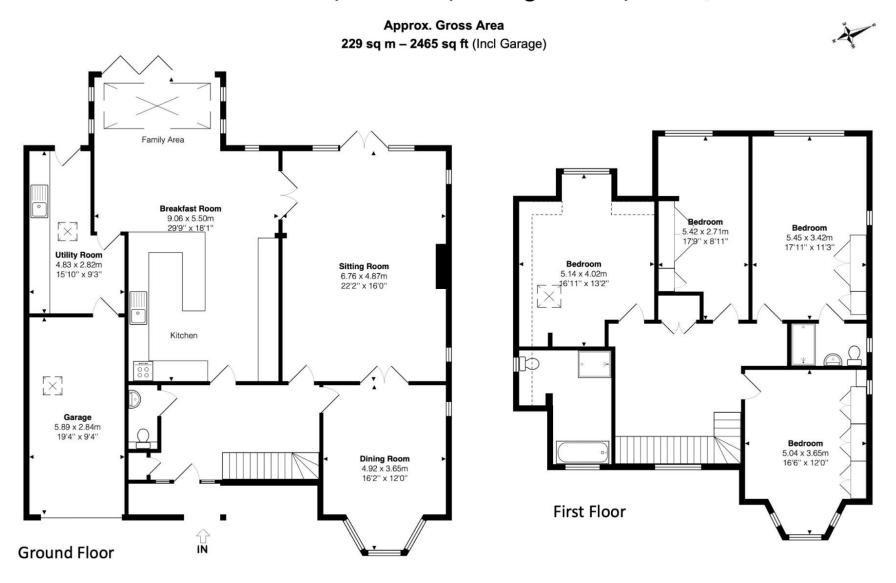

## 27 Weedon Lane, Amersham, Buckinghamshire, HP6 5QT

This floor plan is provided by Expert Survey Solutions Ltd and is for indicative guidance only. Whilst every attempt has been made to ensure the accuracy of the floor plans contained here, measurements of doors, windows and rooms are approximate and no responsibility is taken for any error, omission or mis-statement. Details shown on this floorplan including all measurements, areas and proportions cannot be guaranteed by either the provider or Robsons and should not be relied upon. If there is any area where accuracy is required, please contact the selling agent for clarification.