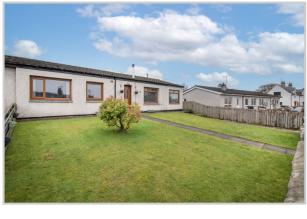

Attractive gardens to the front, with an areas of lawn & mature planting. A paviour drive to the front gives access to the South facing rear garden via a timber gate to the side, also offers off-street parking for one vehicle. The private rear garden is again laid to lawn with decked sitting areas and boundaries are formed by new timber fencing. There is a large garden shed with power & light & has been insulated (may be available by separate negotiation), a further garden shed will be included in the sale price. The elevated position also provides a lovely outlook from the front towards Crieff.