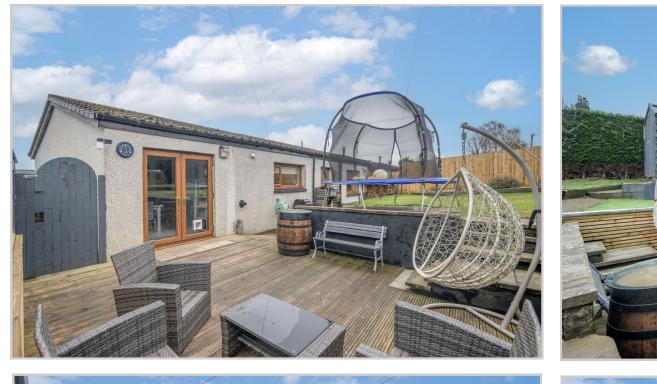

Attractive gardens to the front, with an areas of lawn & mature planting. A paviour drive to the front gives access to the South facing rear garden via a timber gate to the side, also offers off-street parking for one vehicle. The private rear garden is again laid to lawn with decked sitting areas and boundaries are formed by new timber fencing. There is a large garden shed with power & light & has been insulated (may be available by separate negotiation), a further garden shed will be included in the sale price. The elevated position also provides a lovely outlook from the front towards Crieff.