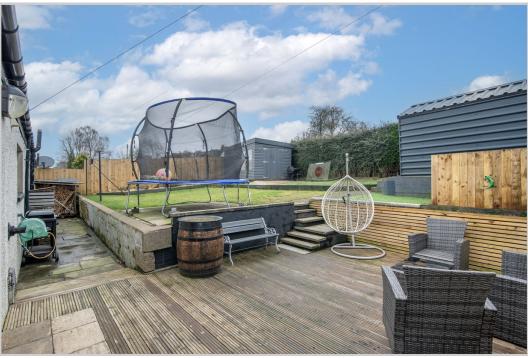

Attractive gardens to the front, with an areas of lawn & mature planting. A paviour drive to the front gives access to the South facing rear garden via a timber gate to the side, also offers off-street parking for one vehicle. The private rear garden is again laid to lawn with decked sitting areas and boundaries are formed by new timber fencing. There is a large garden shed with power & light & has been insulated (may be available by separate negotiation), a further garden shed will be included in the sale price. The elevated position also provides a lovely outlook from the front towards Crieff.