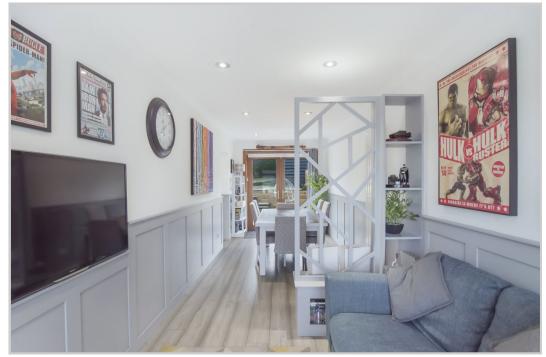

## 11 Lintibert Terrace, Muthill, PH5 2AJ

An immaculately presented and freshly decorated three bedroom semi-detached cottage enjoying an enviable position within the attractive Perthshire village of Muthill. The well proportioned accommodation over one level comprises; **Vestibule, Hallway, Living Room** with fabulous wood burner, **Fitted Kitchen** with door to **Dining Room/Sitting Room** with French Doors leading onto an area of decking in the rear garden, **3 Double Bedrooms** and fully modernised family **Bathroom**.

Presented in immaculate condition and benefiting from LED lighting, modern double glazing & oil fired central heating (Hive control). A rarely available home, likely to have broad appeal. Early viewing is advised.