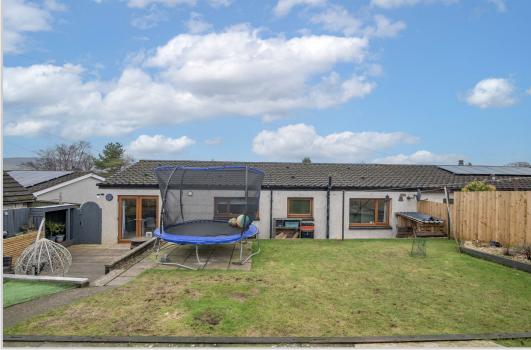

Attractive gardens to the front, with an areas of lawn & mature planting. A paviour drive to the front gives access to the South facing rear garden via a timber gate to the side, also offers off-street parking for one vehicle. The private rear garden is again laid to lawn with decked sitting areas and boundaries are formed by new timber fencing. There is a large garden shed with power & light & has been insulated (may be available by separate negotiation), a further garden shed will be included in the sale price. The elevated position also provides a lovely outlook from the front towards Crieff.