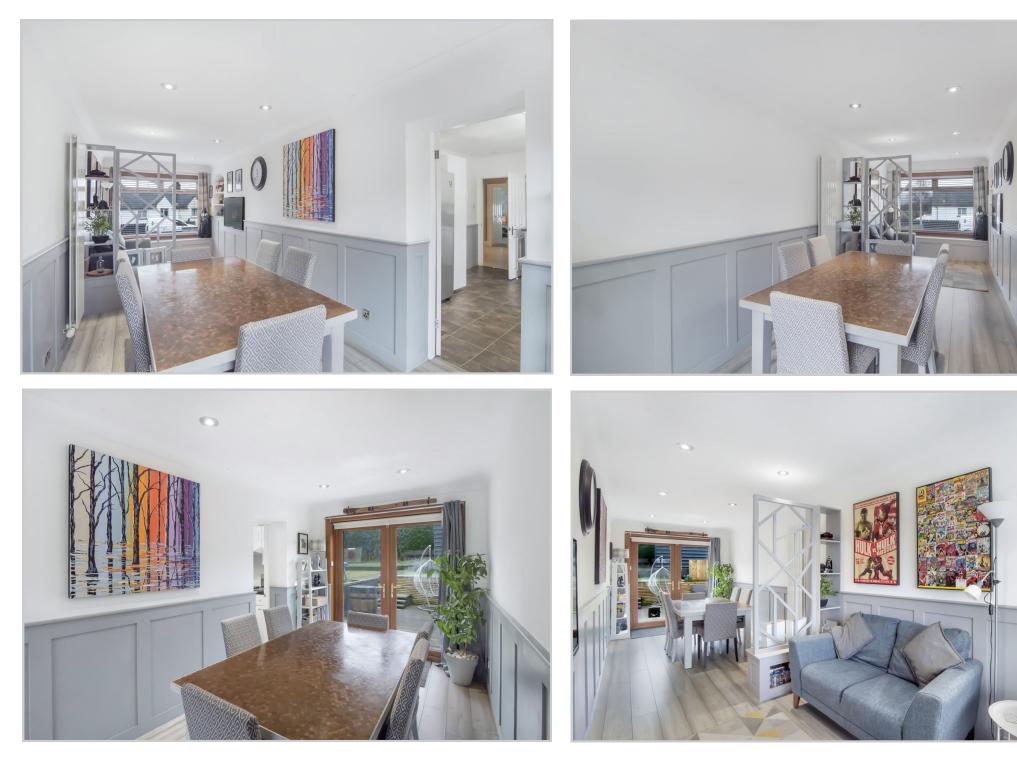

## 11 Lintibert Terrace, Muthill, PH5 2AJ

An immaculately presented and freshly decorated three bedroom semi-detached cottage enjoying an enviable position within the attractive Perthshire village of Muthill. The well proportioned accommodation over one level comprises; **Vestibule, Hallway, Living Room** with fabulous wood burner, **Fitted Kitchen** with door to **Dining Room/Sitting Room** with French Doors leading onto an area of decking in the rear garden, **3 Double Bedrooms** and fully modernised family **Bathroom**.

Presented in immaculate condition and benefiting from LED lighting, modern double glazing & oil fired central heating (Hive control). A rarely available home, likely to have broad appeal. Early viewing is advised.