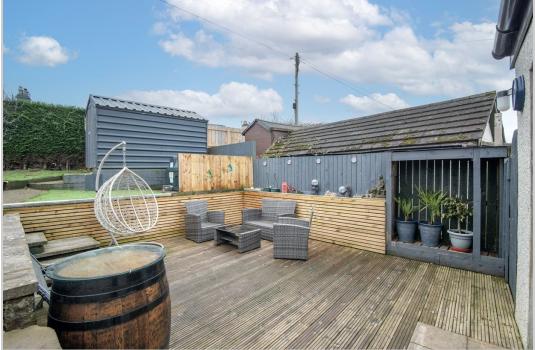

Attractive gardens to the front, with an areas of lawn & mature planting. A paviour drive to the front gives access to the South facing rear garden via a timber gate to the side, also offers off-street parking for one vehicle. The private rear garden is again laid to lawn with decked sitting areas and boundaries are formed by new timber fencing. There is a large garden shed with power & light & has been insulated (may be available by separate negotiation), a further garden shed will be included in the sale price. The elevated position also provides a lovely outlook from the front towards Crieff.