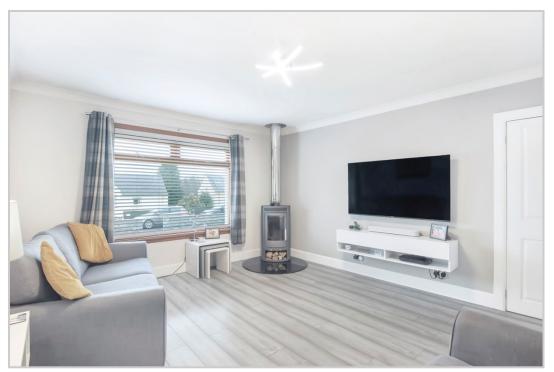

## 11 Lintibert Terrace, Muthill, PH5 2AJ

An immaculately presented and freshly decorated three bedroom semi-detached cottage enjoying an enviable position within the attractive Perthshire village of Muthill. The well proportioned accommodation over one level comprises; **Vestibule, Hallway, Living Room** with fabulous wood burner, **Fitted Kitchen** with door to **Dining Room/Sitting Room** with French Doors leading onto an area of decking in the rear garden, **3 Double Bedrooms** and fully modernised family **Bathroom**.

Presented in immaculate condition and benefiting from LED lighting, modern double glazing & oil fired central heating (Hive control). A rarely available home, likely to have broad appeal. Early viewing is advised.