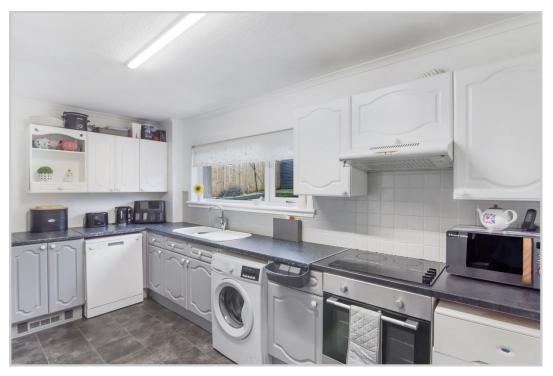

## 11 Lintibert Terrace, Muthill, PH5 2AJ

An immaculately presented and freshly decorated three bedroom semi-detached cottage enjoying an enviable position within the attractive Perthshire village of Muthill. The well proportioned accommodation over one level comprises; **Vestibule, Hallway, Living Room** with fabulous wood burner, **Fitted Kitchen** with door to **Dining Room/Sitting Room** with French Doors leading onto an area of decking in the rear garden, **3 Double Bedrooms** and fully modernised family **Bathroom**.