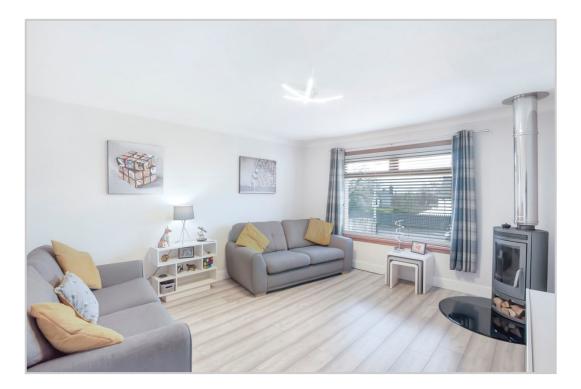

## 11 Lintibert Terrace, Muthill, PH5 2AJ

An immaculately presented and freshly decorated three bedroom semi-detached cottage enjoying an enviable position within the attractive Perthshire village of Muthill. The well proportioned accommodation over one level comprises; **Vestibule, Hallway, Living Room** with fabulous wood burner, **Fitted Kitchen** with door to **Dining Room/Sitting Room** with French Doors leading onto an area of decking in the rear garden, **3 Double Bedrooms** and fully modernised family **Bathroom**.

Presented in immaculate condition and benefiting from LED lighting, modern double glazing & oil fired central heating (Hive control). A rarely available home, likely to have broad appeal. Early viewing is advised.