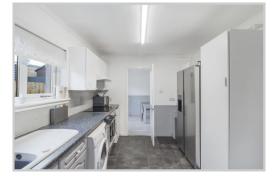

## 11 Lintibert Terrace, Muthill, PH5 2AJ

An immaculately presented and freshly decorated three bedroom semi-detached cottage enjoying an enviable position within the attractive Perthshire village of Muthill. The well proportioned accommodation over one level comprises; **Vestibule, Hallway, Living Room** with fabulous wood burner, **Fitted Kitchen** with door to **Dining Room/Sitting Room** with French Doors leading onto an area of decking in the rear garden, **3 Double Bedrooms** and fully modernised family **Bathroom**.