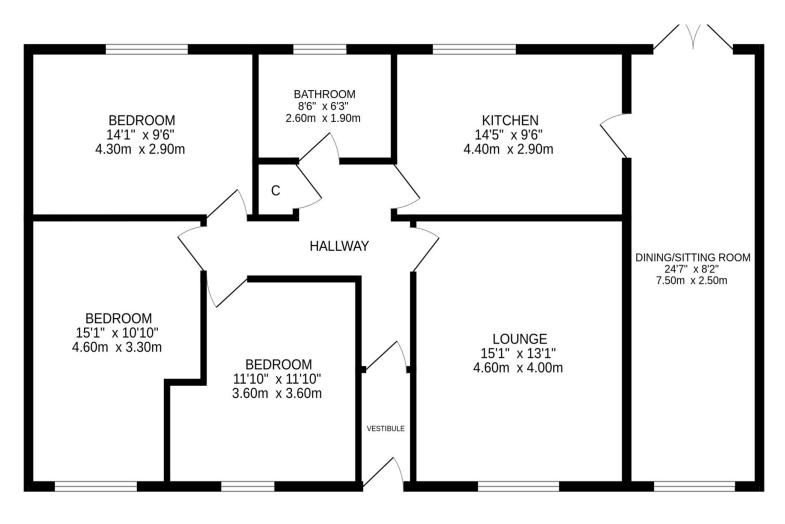

## 11 LINTIBERT TERRACE, MUTHILL, PH5 2AJ

## 11 Lintibert Terrace, Muthill, PH5 2AJ

An immaculately presented and freshly decorated three bedroom semi-detached cottage enjoying an enviable position within the attractive Perthshire village of Muthill. The well proportioned accommodation over one level comprises; **Vestibule, Hallway, Living Room** with fabulous wood burner, **Fitted Kitchen** with door to **Dining Room/Sitting Room** with French Doors leading onto an area of decking in the rear garden, **3 Double Bedrooms** and fully modernised family **Bathroom**.