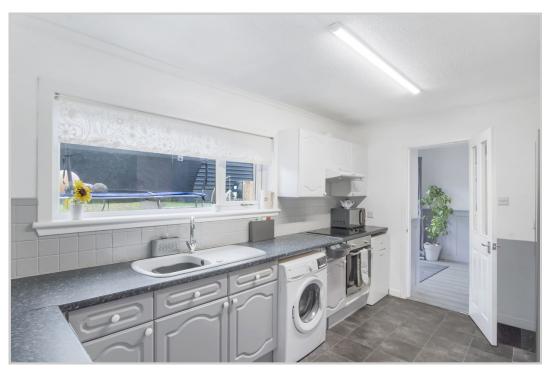

## 11 Lintibert Terrace, Muthill, PH5 2AJ

An immaculately presented and freshly decorated three bedroom semi-detached cottage enjoying an enviable position within the attractive Perthshire village of Muthill. The well proportioned accommodation over one level comprises; **Vestibule, Hallway, Living Room** with fabulous wood burner, **Fitted Kitchen** with door to **Dining Room/Sitting Room** with French Doors leading onto an area of decking in the rear garden, **3 Double Bedrooms** and fully modernised family **Bathroom**.