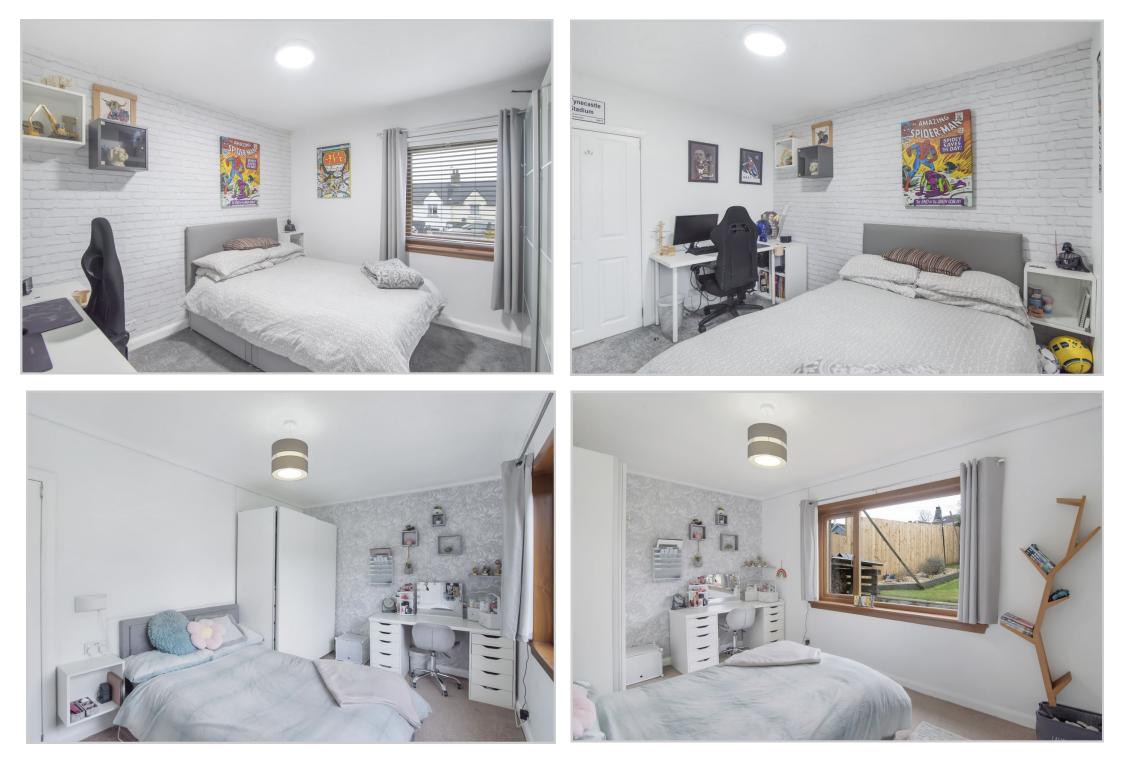

## 11 Lintibert Terrace, Muthill, PH5 2AJ

An immaculately presented and freshly decorated three bedroom semi-detached cottage enjoying an enviable position within the attractive Perthshire village of Muthill. The well proportioned accommodation over one level comprises; **Vestibule, Hallway, Living Room** with fabulous wood burner, **Fitted Kitchen** with door to **Dining Room/Sitting Room** with French Doors leading onto an area of decking in the rear garden, **3 Double Bedrooms** and fully modernised family **Bathroom**.

Presented in immaculate condition and benefiting from LED lighting, modern double glazing & oil fired central heating (Hive control). A rarely available home, likely to have broad appeal. Early viewing is advised.