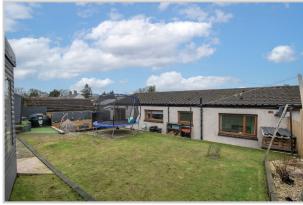

Attractive gardens to the front, with an areas of lawn & mature planting. A paviour drive to the front gives access to the South facing rear garden via a timber gate to the side, also offers off-street parking for one vehicle. The private rear garden is again laid to lawn with decked sitting areas and boundaries are formed by new timber fencing. There is a large garden shed with power & light & has been insulated (may be available by separate negotiation), a further garden shed will be included in the sale price. The elevated position also provides a lovely outlook from the front towards Crieff.