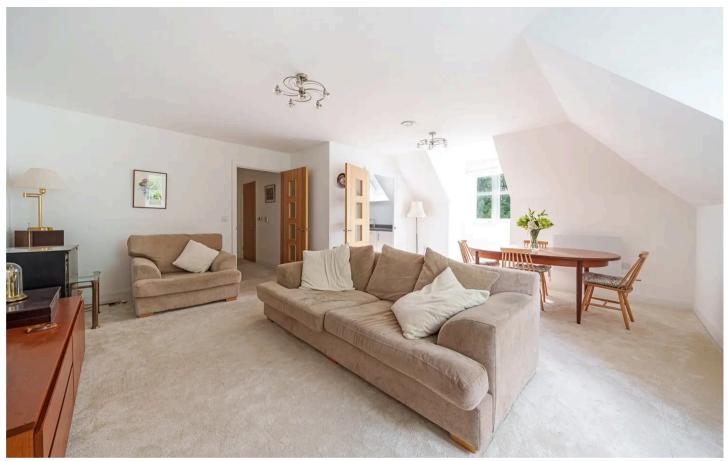

The accommodation briefly comprises an entrance hall with a utility cupboard housing a Vent Axia ventilation system and providing additional storage.

Spacious Lounge/dining room with access to the Kitchen which has been fitted in a range of base and eye level units with work surfaces over, built in electric oven and hob with extractor fan over, built in microwave, dishwasher and fridge/freezer.