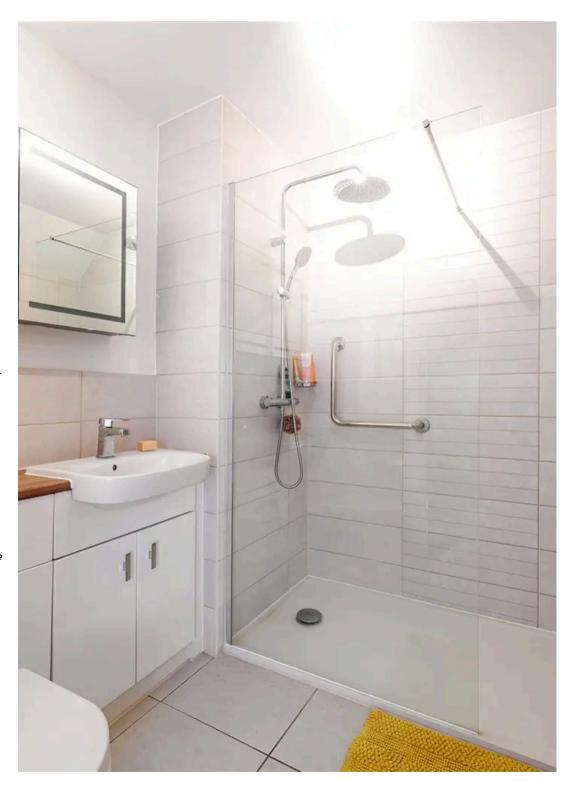

There are two double bedrooms one having a walk in wardrobe and an ensuite shower room comprising low level wc, shower cubical vanity unit, part tiled walls and under floor heating.

There is a second shower room with shower cubical, low level wc and vanity unit. Residents of Langton House also benefit from a fantastic double height club lounge which opens out to the beautifully presented communal grounds.