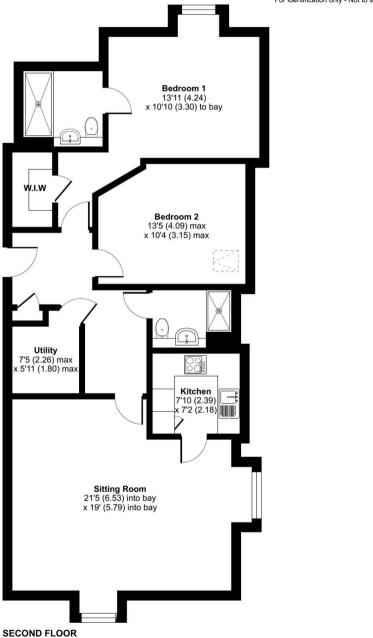

## Westhall Road, Warlingham, CR6

Approximate Area = 1004 sq ft / 93.3 sq m

For identification only - Not to scale