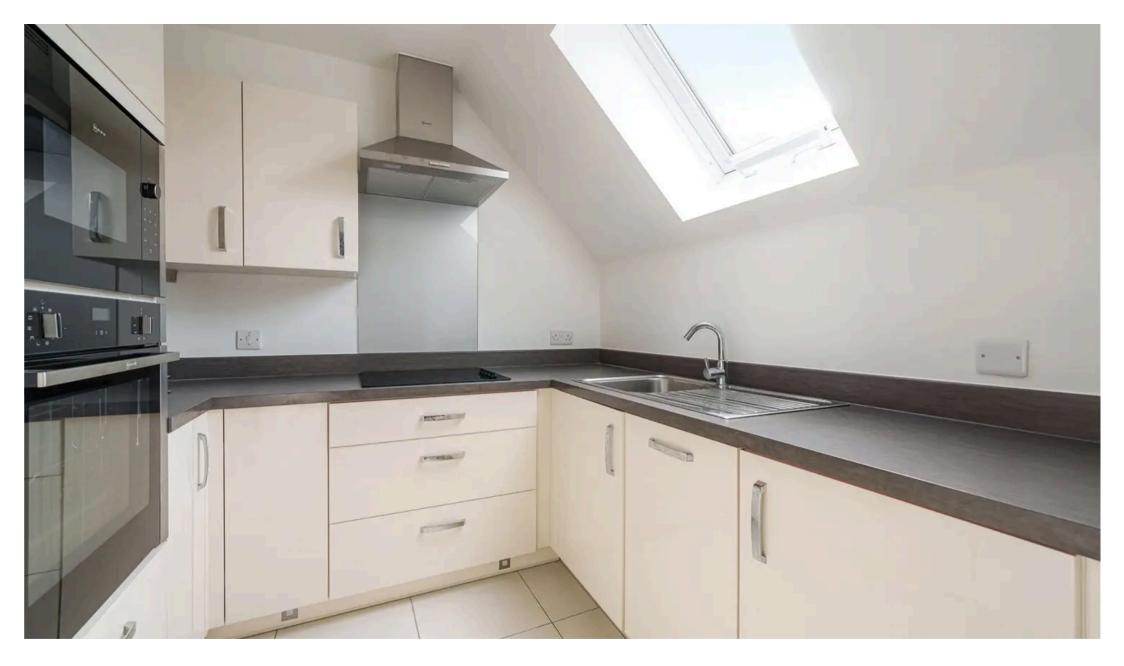

The accommodation briefly comprises an entrance hall with a utility cupboard housing a Vent Axia ventilation system and providing additional storage.

Spacious Lounge/dining room with access to the Kitchen which has been fitted in a range of base and eye level units with work surfaces over, built in electric oven and hob with extractor fan over, built in microwave, dishwasher and fridge/freezer.