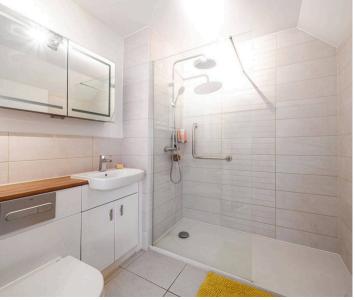

There are two double bedrooms one having a walk in wardrobe and an ensuite shower room comprising low level wc, shower cubical vanity unit, part tiled walls and under floor heating.

There is a second shower room with shower cubical, low level wc and vanity unit. Residents of Langton House also benefit from a fantastic double height club lounge which opens out to the beautifully presented communal grounds.