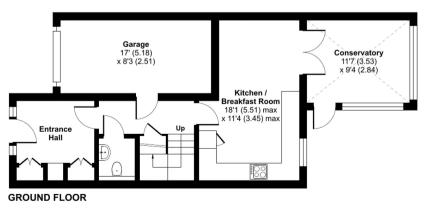

Truly representing a home that a new owner can move into and start enjoying immediately, the ground floor accommodation comprises a reception hallway leading into the main hub of the home, with the kitchen and reception flowing into a conservatory overlooking the garden.

Stairs rise again to the second floor where the remaining two double bedrooms can be found, both of which offer en-suite bathrooms. Outside The frontage of the property allows for off-street parking on a block-paved driveway in front of the integral garage.

## Coldstream Road, Caterham, CR3

Approximate Area = 1752 sq ft / 162.7 sq m (includes garage) For identification only - Not to scale

SECOND FLOOR

FIRST FLOOR

Floor plan produced in accordance with RICS Property Measurement Standards incorporating International Property Measurement Standards (IPMS2 Residential). © ntchecorn 2023. Produced for Park & Bailey. REF: 979544