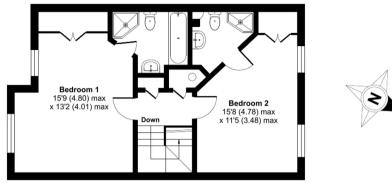

Stairs rise again to the second floor where the remaining two double bedrooms can be found, both of which offer en-suite bathrooms. Outside The frontage of the property allows for off-street parking on a block-paved driveway in front of the integral garage.

## Coldstream Road, Caterham, CR3

Approximate Area = 1752 sq ft / 162.7 sq m (includes garage) For identification only - Not to scale

SECOND FLOOR

FIRST FLOOR

Floor plan produced in accordance with RICS Property Measurement Standards incorporating International Property Measurement Standards (IPMS2 Residential). © ntchecorn 2023. Produced for Park & Bailey. REF: 979544