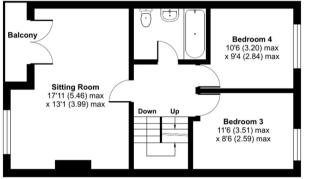

There is also a downstairs WC and access into the integral garage. Stairs rise to the first floor which offers a front aspect lounge with views over the green, and Juliette balcony. To the rear aspect are two double bedrooms which are serviced by the family bathroom.

## Coldstream Road, Caterham, CR3

Approximate Area = 1752 sq ft / 162.7 sq m (includes garage) For identification only - Not to scale

SECOND FLOOR

FIRST FLOOR

Floor plan produced in accordance with RICS Property Measurement Standards incorporating International Property Measurement Standards (IPMS2 Residential). © ntchecorn 2023. Produced for Park & Bailey. REF: 979544