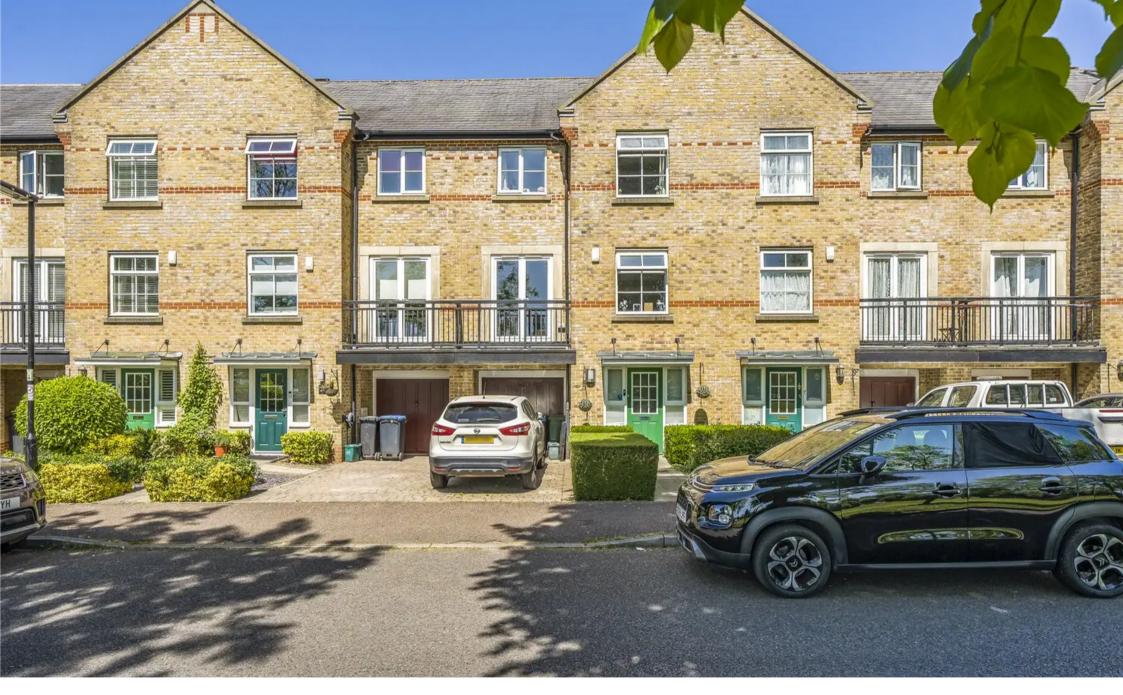

## Caterham, Caterham

Located on the ever-popular Village Development, and enjoying a superb outlook over the central Village Cricket Green, is this well-presented, four-bedroom townhouse. Council Tax band: F

Tenure: Freehold

EPC Energy Efficiency Rating: C

EPC Environmental Impact Rating: C

- Four-bedroom townhouse
- NO ONWARD CHAIN
- Overlooking the central Cricket Green on the popular Village Development
- Off-street parking and garage

Located on the ever-popular Village Development, and enjoying a superb outlook over the central Village Cricket Green, is this well-presented, four-bedroom townhouse.

Offering versatile accommodation over three floors, features include a ground floor kitchen, first floor lounge, and four double bedrooms, two of which provide en-suite bathrooms. Enjoying a glorious outlook over the central Cricket Green, and offered to the market with no onward chain, is this well-presented, four-bedroom townhouse.