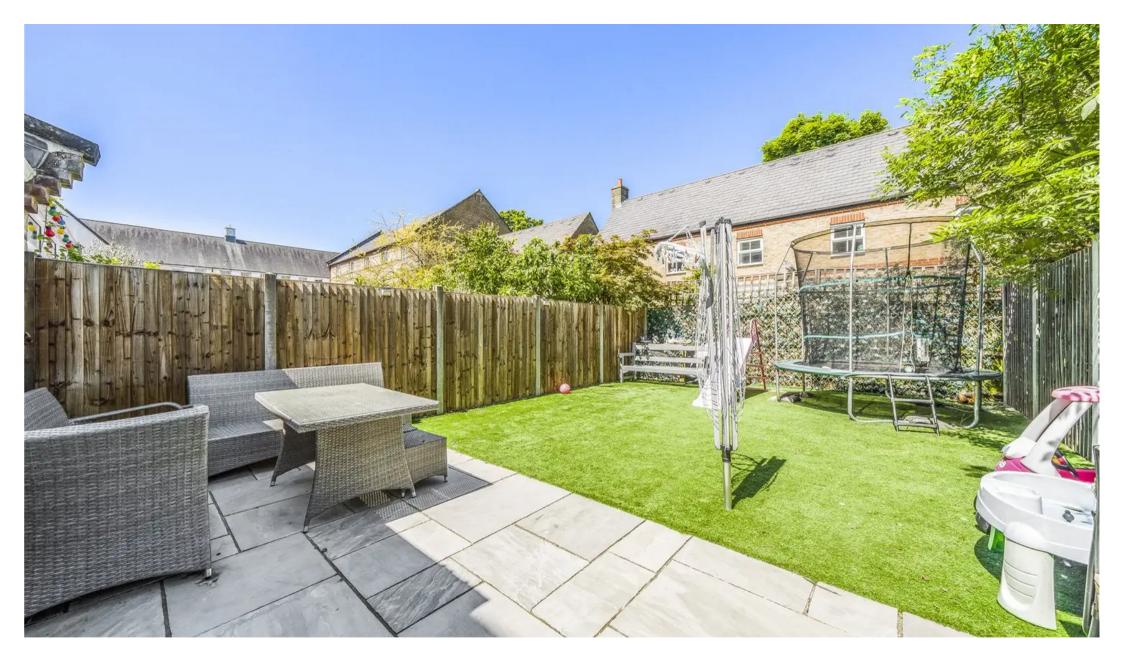

To the rear is a low maintenance, level garden with a patio ideal for entertaining and an artificial lawn. Location The Village offers a comprehensive range of facilities centred around a traditional village green with a cricket square.