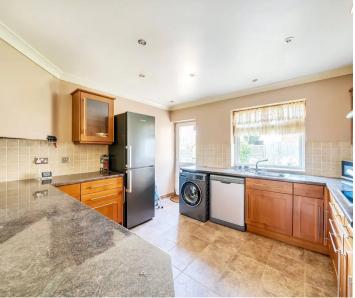

The interior includes a generously sized entrance hall, currently utilized as a dining area. A dual-aspect reception room with access to the rear garden. Two spacious double bedrooms and a family bathroom.