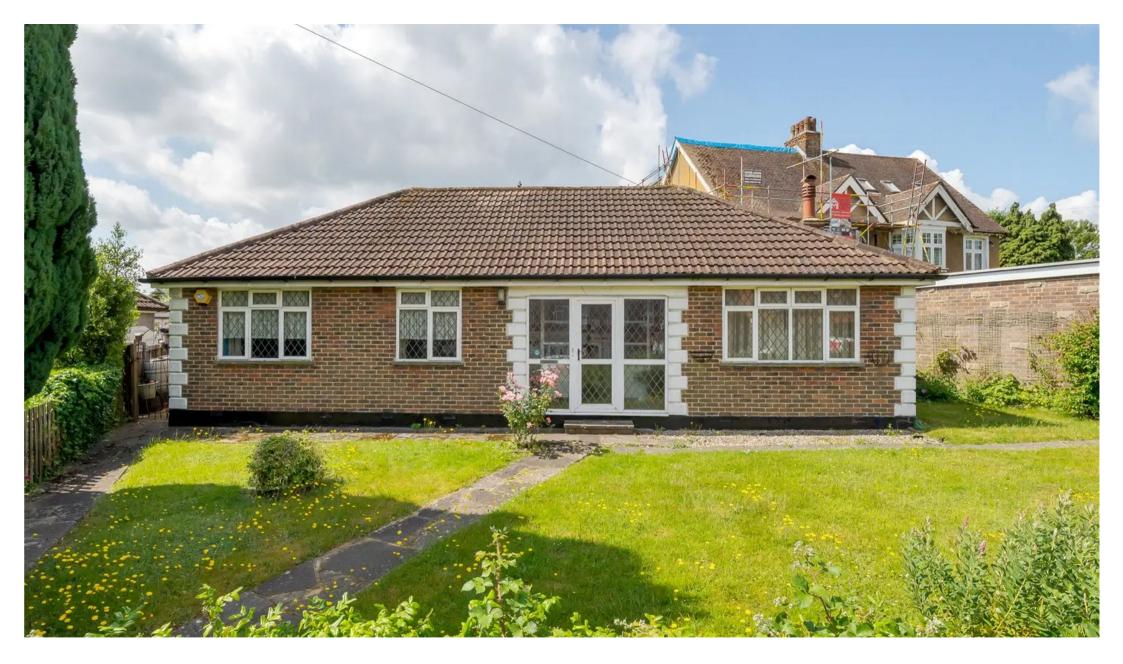

## 490 Limpsfield Road

Warlingham, Warlingham

A well-located two-bedroom detached bungalow conveniently positioned just a short, level walk away from Warlingham Village. The property is offered with NO CHAIN. Council Tax band: E

Tenure: Freehold

EPC Energy Efficiency Rating: D

EPC Environmental Impact Rating: D

- Detached
- Bungalow
- Detached Single Garage
- Driveway
- No Onward Chain

A well-located two-bedroom detached bungalow conveniently positioned just a short, level walk away from Warlingham Village.

The property is offered with NO CHAIN

This detached bungalow, conveniently situated within a brief stroll of the esteemed Warlingham Village and presented without any onward chain, offers the following features: