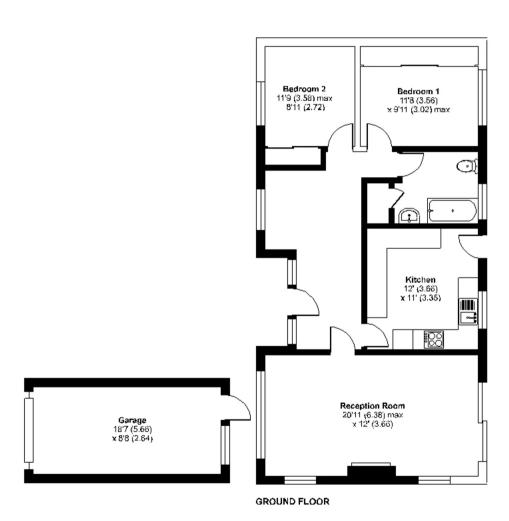

## Limpsfield Road, Warlingham, CR6

Approximate Area = 864 sq ft / 80.2 sq m
Garage = 161 sq ft / 15 sq m
Total = 1025 sq ft / 95.2 sq m
For identification only - Not to scale