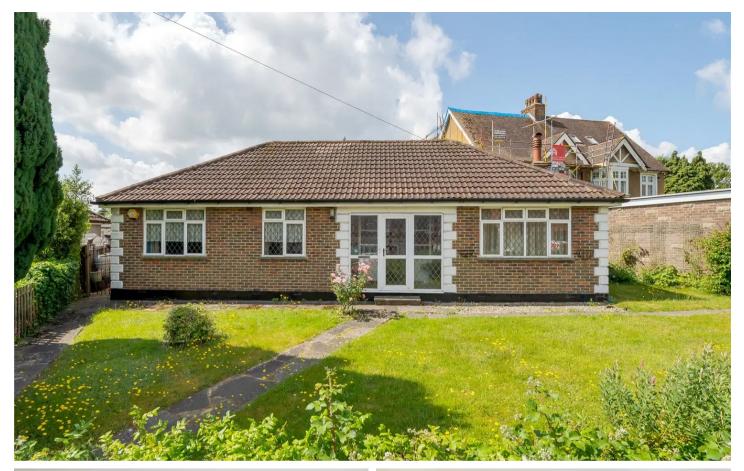

## 490 Limpsfield Road

Warlingham, Warlingham

A well-located two-bedroom detached bungalow conveniently positioned just a short, level walk away from Warlingham Village. The property is offered with NO CHAIN. Council Tax band: E

Tenure: Freehold

EPC Energy Efficiency Rating: D

EPC Environmental Impact Rating: D

- Detached
- Bungalow
- Detached Single Garage
- Driveway
- No Onward Chain

A well-located two-bedroom detached bungalow conveniently positioned just a short, level walk away from Warlingham Village.

The property is offered with NO CHAIN

This detached bungalow, conveniently situated within a brief stroll of the esteemed Warlingham Village and presented without any onward chain, offers the following features:

At the front of the property, a driveway offers off-street parking and leads to a detached garage. The majority of the garden features a well-maintained lawn with flower and shrub beds.

The rear garden has been thoughtfully designed for minimal upkeep, featuring a large paved and gravel area along with flower and shrub beds.