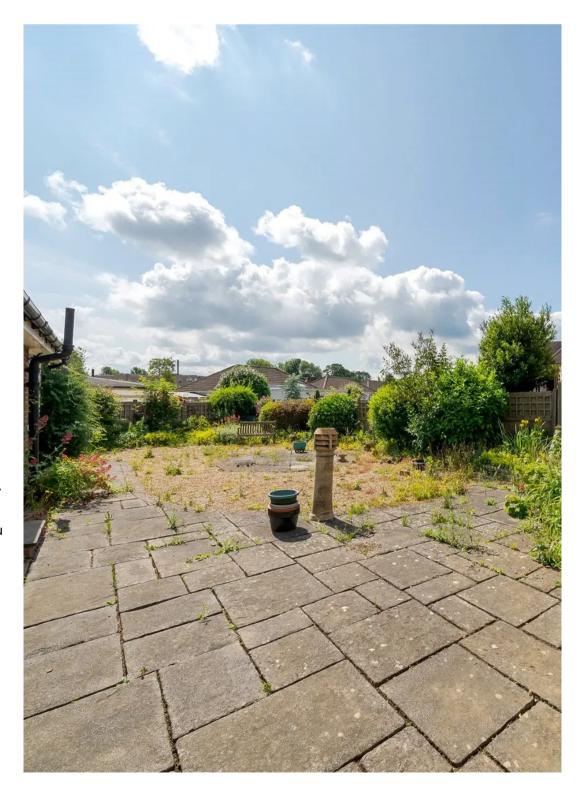

At the front of the property, a driveway offers off-street parking and leads to a detached garage. The majority of the garden features a well-maintained lawn with flower and shrub beds.

The rear garden has been thoughtfully designed for minimal upkeep, featuring a large paved and gravel area along with flower and shrub beds.