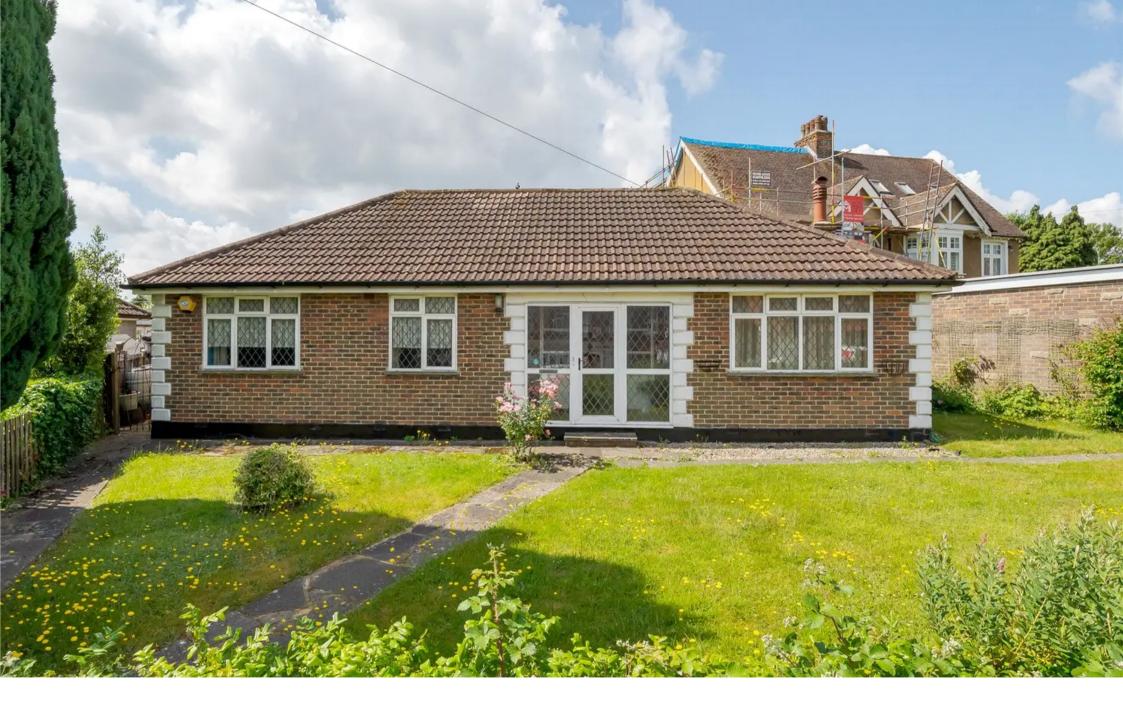

## 490 Limpsfield Road

Warlingham, Warlingham

A well-located two-bedroom detached bungalow conveniently positioned just a short, level walk away from Warlingham Village. The property is offered with NO CHAIN. Council Tax band: E

Tenure: Freehold

EPC Energy Efficiency Rating: D

EPC Environmental Impact Rating: D

- Detached
- Bungalow
- Detached Single Garage
- Driveway
- No Onward Chain

A well-located two-bedroom detached bungalow conveniently positioned just a short, level walk away from Warlingham Village.

The property is offered with NO CHAIN

This detached bungalow, conveniently situated within a brief stroll of the esteemed Warlingham Village and presented without any onward chain, offers the following features:

At the front of the property, a driveway offers off-street parking and leads to a detached garage. The majority of the garden features a well-maintained lawn with flower and shrub beds.

The rear garden has been thoughtfully designed for minimal upkeep, featuring a large paved and gravel area along with flower and shrub beds.