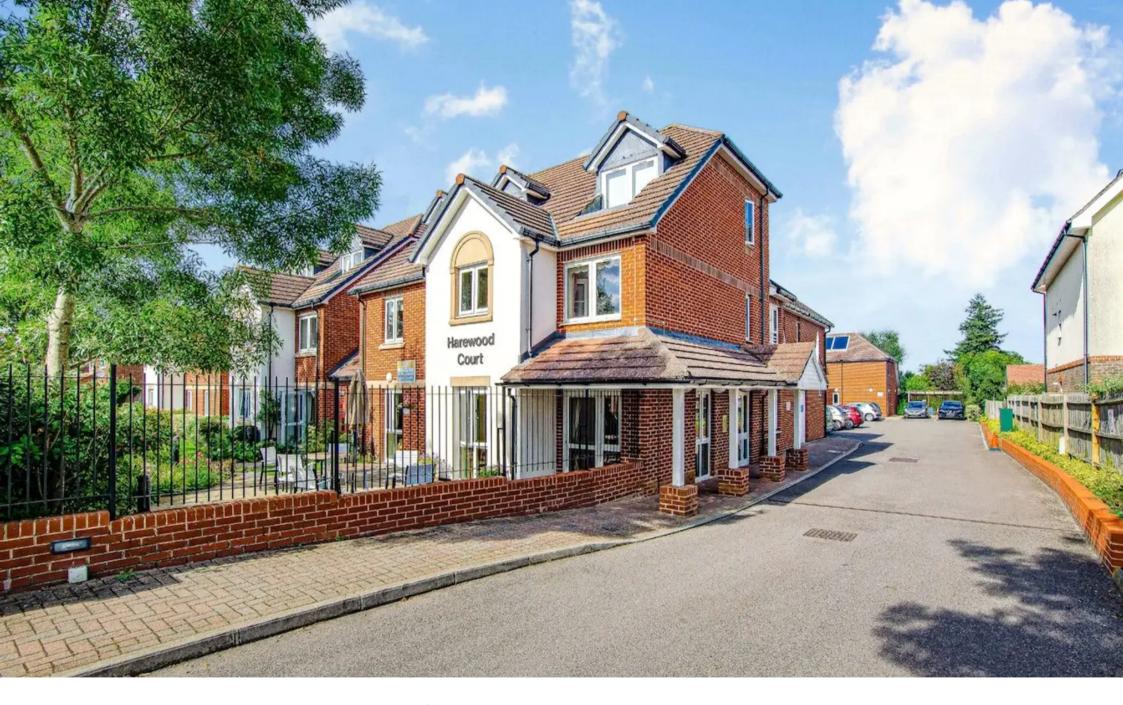

22 Harewood Court, 545 Limpsfield Road - CR6 9DX Guide Price £174,950

## 22 Harewood Court

, Warlingham

A one bedroom first floor retirement flat situated in a convenient location within a short walk of Sainsbury's supermarket.

Council Tax band: D

Tenure: Leasehold

EPC Energy Efficiency Rating: