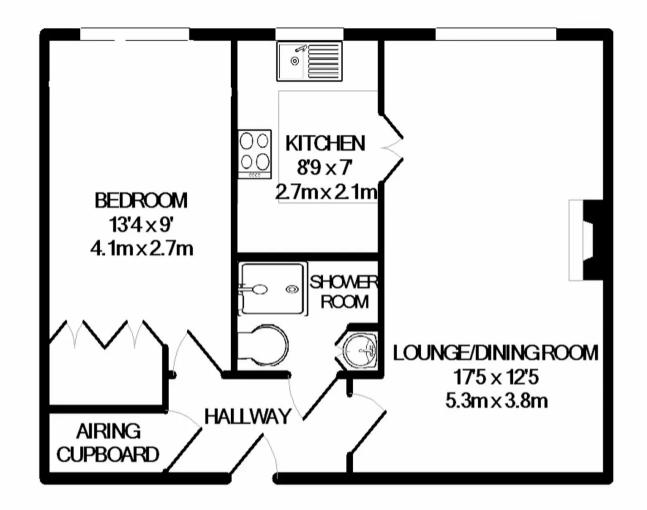

## HAREWOOD COURT, LIMPSFIELD ROAD, WARLINGHAM, SURREY, CR6 TOTAL APPROX. FLOOR AREA 469 SQ.FT. (43.6 SQ.M.)

Whilst every attempt has been made to ensure the accuracy of the floor plan contained here, measurements of doors, windows, rooms and any other items are approximate and no responsibility is taken for any error, omission, or mis-statement. This plan is for illustrative purposes only and should be used as such by any prospective purchaser. The services, systems and appliances shown have not been tested and no guarantee as to their operability or efficiency can be given

Made with Metropix ©2012